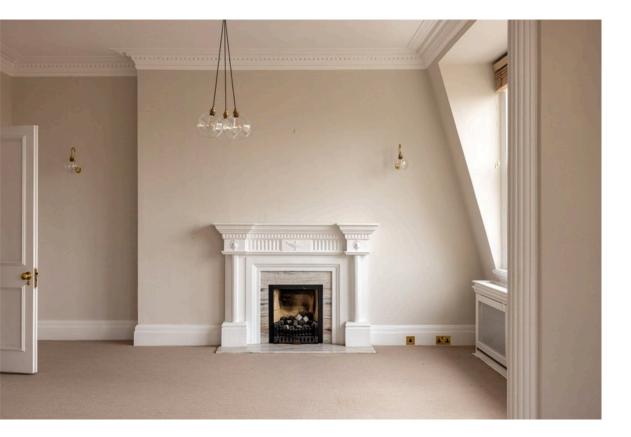

A formal reception room features a grand bay window and original fireplace, with an adjacent study/sitting room providing additional versatility. The modern kitchen is fitted with sleek cabinetry and integrated appliances, while a separate laundry room adds convenience.