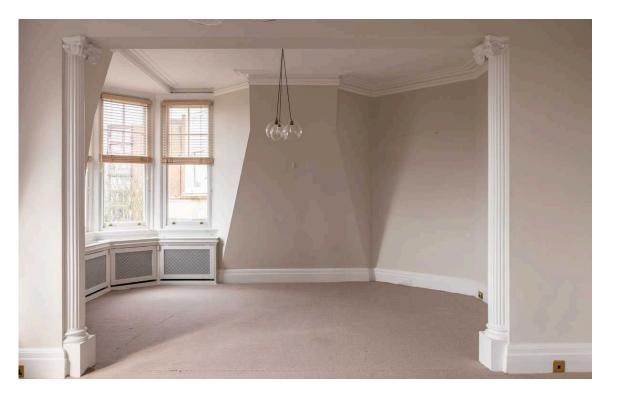

A formal reception room features a grand bay window and original fireplace, with an adjacent study/sitting room providing additional versatility. The modern kitchen is fitted with sleek cabinetry and integrated appliances, while a separate laundry room adds convenience.