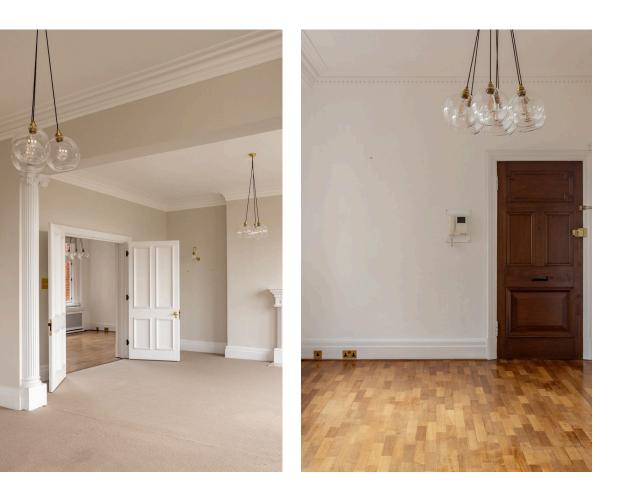

## Indoor Spaces

Positioned on the sixth floor, the apartment is introduced by a spacious entrance hall, setting the tone for the generous proportions throughout. High ceilings, large sash windows, and intricate detailing enhance the sense of space and light, while a neutral palette and contemporary finishes create a calm and sophisticated living environment.

A formal reception room features a grand bay window and original fireplace, with an adjacent study/sitting room providing additional versatility. The modern kitchen is fitted with sleek cabinetry and integrated appliances, while a separate laundry room adds convenience.