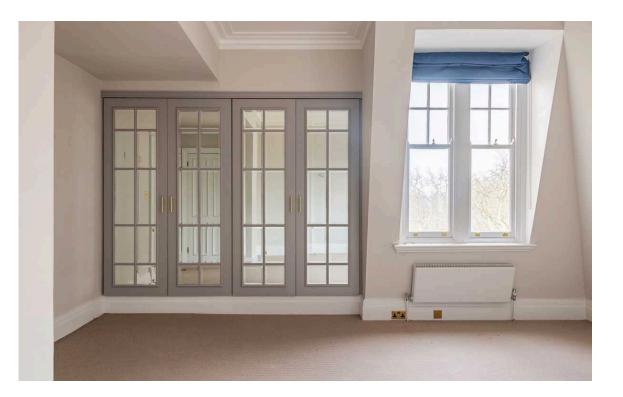

## Indoor Spaces

Positioned on the sixth floor, the apartment is introduced by a spacious entrance hall, setting the tone for the generous proportions throughout. High ceilings, large sash windows, and intricate detailing enhance the sense of space and light, while a neutral palette and contemporary finishes create a calm and sophisticated living environment.

A formal reception room features a grand bay window and original fireplace, with an adjacent study/sitting room providing additional versatility. The modern kitchen is fitted with sleek cabinetry and integrated appliances, while a separate laundry room adds convenience.