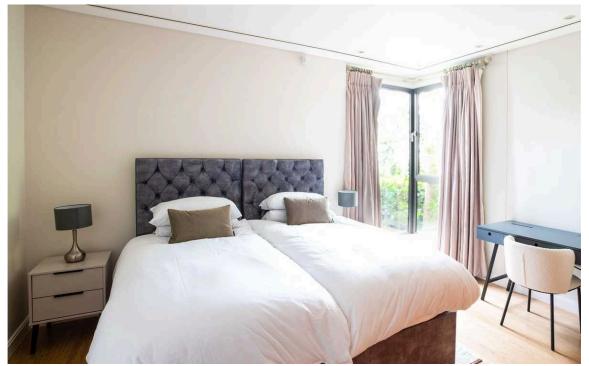

#### The Bedrooms

On one side of the reception room is a principal bedroom with ensuite bathroom, containing both bath and shower. On the other side is a second bedroom with a bathroom next door. Both rooms contain inbuilt storage space, with further storage in the front hall.

img 1

Principal Bedroom