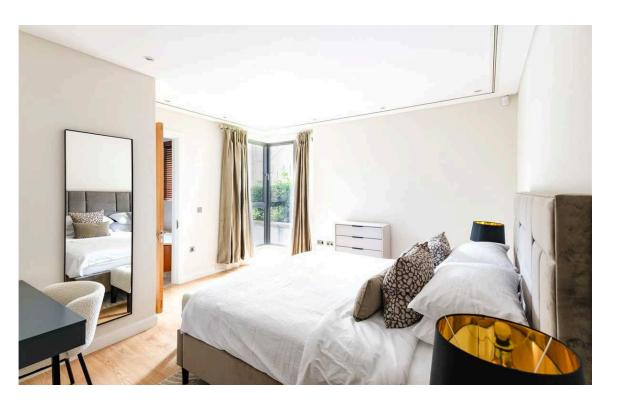

#### The Bedrooms

On one side of the reception room is a principal bedroom with ensuite bathroom, containing both bath and shower. On the other side is a second bedroom with a bathroom next door. Both rooms contain inbuilt storage space, with further storage in the front hall.

img 1

Principal Bedroom