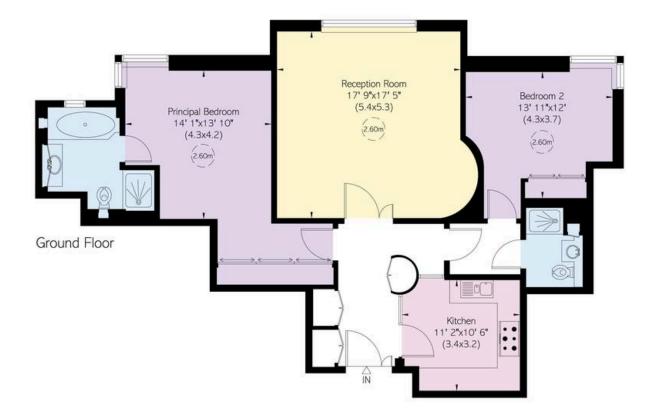

#### Approximate Internal Area

1,172 sq ft/ 109 sq m

This plan is for layout guidance only. Not drawn to scale unless stated. Windows and door openings are approximate. Whilst every care is taken in the preparation of this plan, please check all dimensions, shapes, and compass bearings before making any decisions reliant upon them.