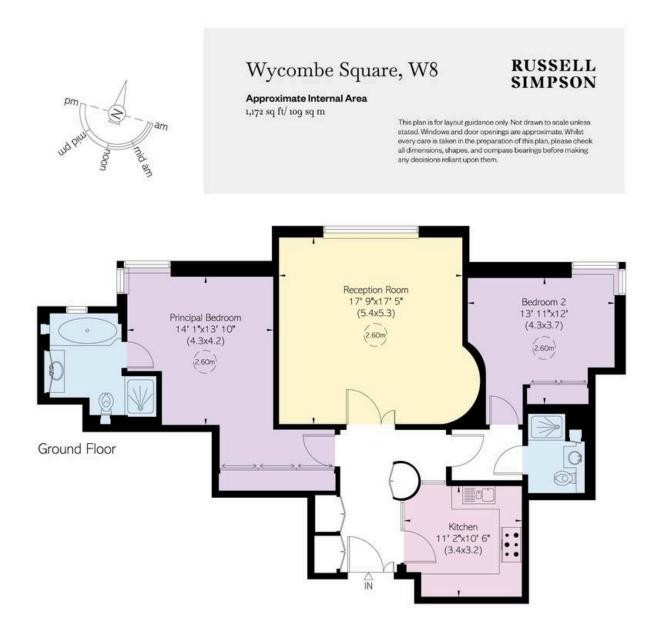

# £2,555 P/W

| bedrooms  | INTERNAL $1,172$ so ft | OUTDOOR | <sup>furnished status</sup> |
|-----------|------------------------|---------|-----------------------------|
| 2         |                        |         | Furnished                   |
| bathrooms | 1,172 sq ft            | epc     | council tax                 |
| 2         | 108 sqm                | C       | RBKC, H                     |

## The Property

Stylish flat with contemporary interiors in an award-winning modern building close to Holland Park

Entering the house on the ground floor, the front hall leads past a fitted kitchen with an informal breakfast bar and glazed walls. Beyond is well-proportioned reception room, containing separate dining and seating areas, as well as floor-to ceiling windows bringing in daylight.

### The Bedrooms

The flat is designed with an open layout and decorated in a contemporary style to create a sense of space.

On one side of the reception room is a principal bedroom with ensuite bathroom, containing both bath and shower. On the other side is a second bedroom with a bathroom next door. Both rooms contain inbuilt storage space, with further storage in the front hall.