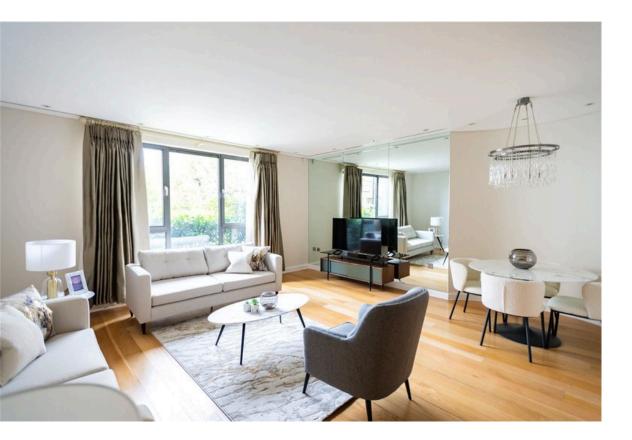

## The Property

Stylish flat with contemporary interiors in an award-winning modern building close to Holland Park

Entering the house on the ground floor, the front hall leads past a fitted kitchen with an informal breakfast bar and glazed walls. Beyond is well-proportioned reception room, containing separate dining and seating areas, as well as floor-to ceiling windows bringing in daylight.