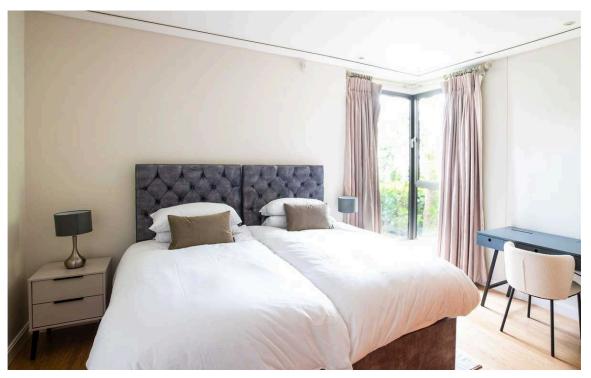

### The Bedrooms

The flat is designed with an open layout and decorated in a contemporary style to create a sense of space.

On one side of the reception room is a principal bedroom with ensuite bathroom, containing both bath and shower. On the other side is a second bedroom with a bathroom next door. Both rooms contain inbuilt storage space, with further storage in the front hall.

img 1

Principal Bedroom