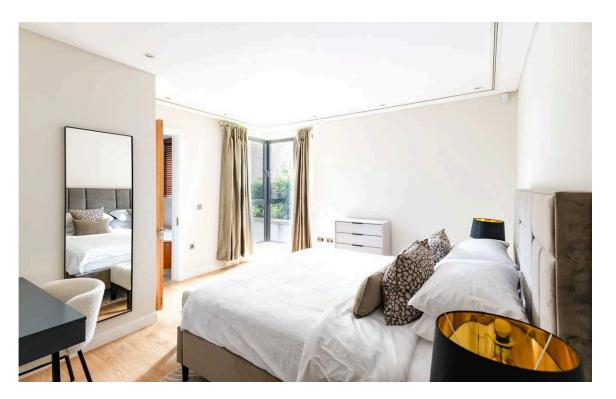

### The Bedrooms

The flat is designed with an open layout and decorated in a contemporary style to create a sense of space.

On one side of the reception room is a principal bedroom with ensuite bathroom, containing both bath and shower. On the other side is a second bedroom with a bathroom next door. Both rooms contain inbuilt storage space, with further storage in the front hall.

img 1

Principal Bedroom