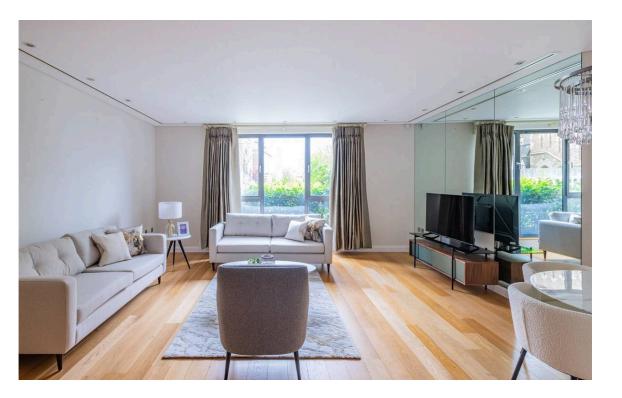

## The Property

Stylish flat with contemporary interiors in an award-winning modern building close to Holland Park

Entering the house on the ground floor, the front hall leads past a fitted kitchen with an informal breakfast bar and glazed walls. Beyond is well-proportioned reception room, containing separate dining and seating areas, as well as floor-to ceiling windows bringing in daylight.