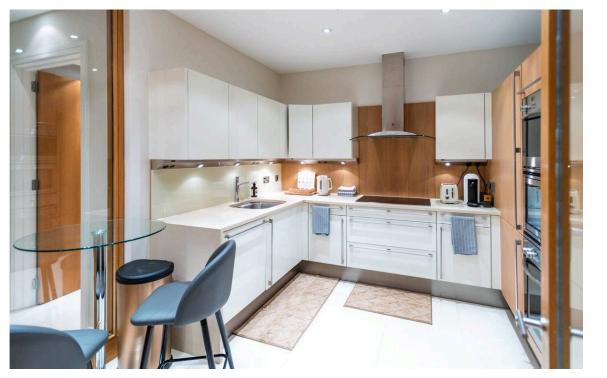

## The Property

Stylish flat with contemporary interiors in an award-winning modern building close to Holland Park

Entering the house on the ground floor, the front hall leads past a fitted kitchen with an informal breakfast bar and glazed walls. Beyond is well-proportioned reception room, containing separate dining and seating areas, as well as floor-to ceiling windows bringing in daylight.