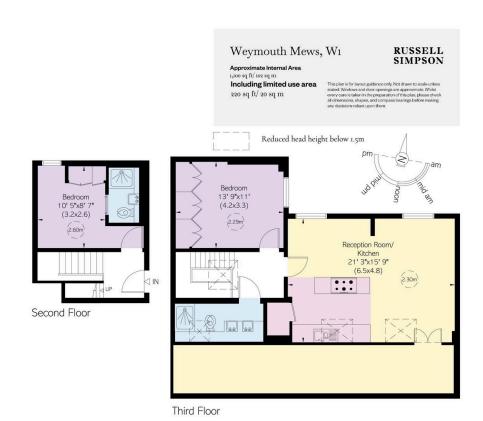

# RUSSELL SIMPSON

Exceptionally well-located twobedroom flat to rent on a charming mews

WEYMOUTH MEWS
MARYLEBONE W1G

| BEDROOMS 2  | internal $1{,}100$ sq ft | OUTDOOR  | Furnished           |  |
|-------------|--------------------------|----------|---------------------|--|
| BATHROOMS 2 | 102 som                  | EPC<br>C | Westminster City, G |  |

### The Property

Modern flat with a bright interior on a sought-after mews near Marylebone High Street

The flat centres on generous third-floor reception room, with an openplan kitchen and space for separate dining and seating areas. Wooden floors and kitchen units add to the sense of sophistication, while overhead skylights fill this space with daylight.

#### The Bedrooms

The flat also features a pair of bedrooms. The third-floor bedroom has a bathroom opposite, while the second-floor bedroom has an ensuite bathroom, and both have inbuilt wardrobe space. It's decorated in a contemporary style and presented in good condition.