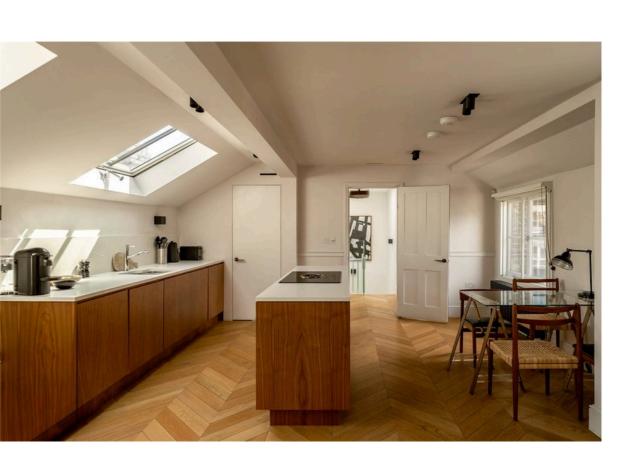

### The Property

Modern flat with a bright interior on a sought-after mews near Marylebone High Street

The flat centres on generous third-floor reception room, with an openplan kitchen and space for separate dining and seating areas. Wooden floors and kitchen units add to the sense of sophistication, while overhead skylights fill this space with daylight.