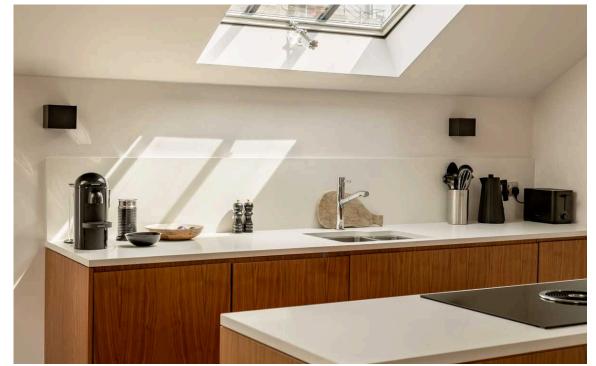

### The Property

Modern flat with a bright interior on a sought-after mews near Marylebone High Street

The flat centres on generous third-floor reception room, with an openplan kitchen and space for separate dining and seating areas. Wooden floors and kitchen units add to the sense of sophistication, while overhead skylights fill this space with daylight.