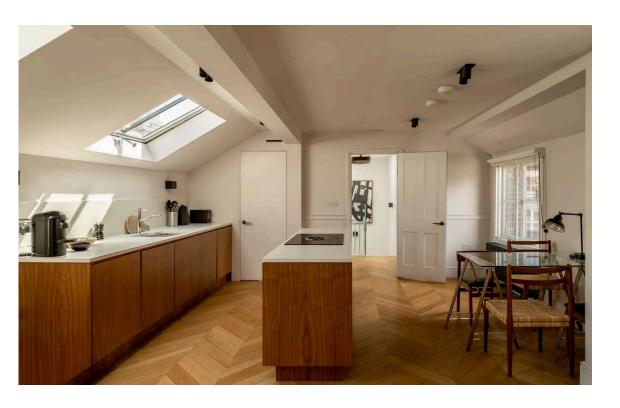

### The Property

Modern flat with a bright interior on a sought-after mews near Marylebone High Street

The flat centres on generous third-floor reception room, with an openplan kitchen and space for separate dining and seating areas. Wooden floors and kitchen units add to the sense of sophistication, while overhead skylights fill this space with daylight.