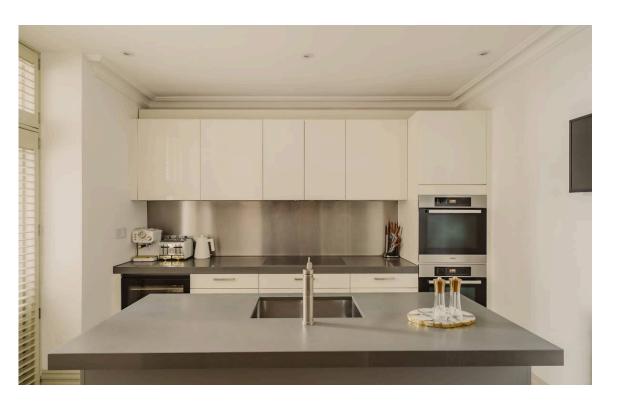

### The Kitchen

The kitchen is thoughtfully designed with fitted units and offers ample preparation space, while maintaining a bright and airy feel throughout. A small balcony with outside storage is accessible from the kitchen.