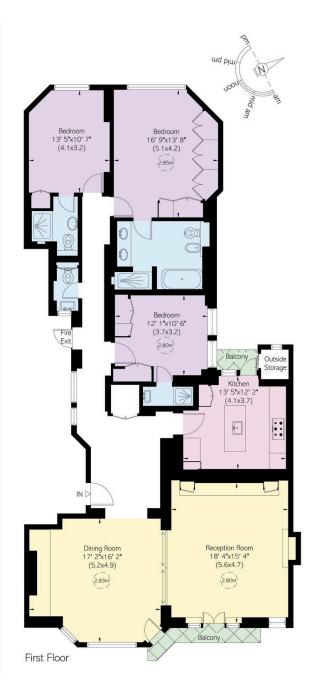

#### Washington House, Basil Street, SW3

Approximate Internal Area 1,758 sq ft/ 163 sq m

1,750 34 14 103 34 11

Including storage 15 sq ft/1 sq m Outside Area

44 sq ft/ 4 sq m

#### RUSSELL SIMPSON

This plan is for layout guidance only. Not drawn to soale unless stated. Windows and door openings are approximate. Whilst every oare is taken in the preparation of this plan, please check all dimensions, shapes, and compase bearings before making any decisions reliant upon them.