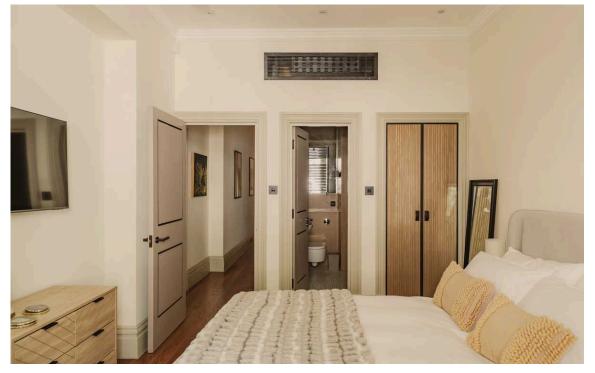

## The Bedrooms

Further along the corridor is a guest WC and three well-appointed bedrooms, each offering comfortable proportions, good natural light, and en-suite bathrooms.