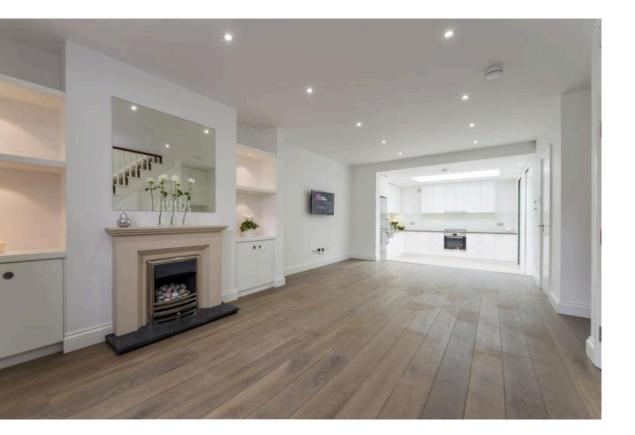

## The Property

An immaculately presented two bedroom house which has been renovated to an exceptional standard. The house offers good open plan living space as well as a lovely roof terrace. Located in the heart of 'Old Chelsea', the house is available immediately on an unfurnished basis.

Reception Room with open plan Kitchen: Two Double Bedrooms: Bathroom: Utility Cupboard: Cloakroom: Roof Terrace: Ample Attic Storage Space.

| img 1 | Picture No.04 |  |
|-------|---------------|--|
| img 2 | Picture No.05 |  |