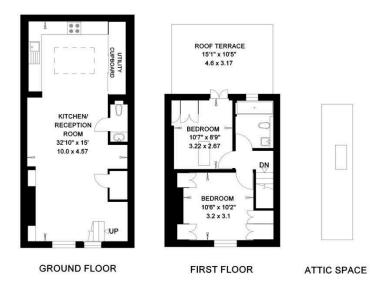

Reception Room with open plan Kitchen: Two Double Bedrooms: Bathroom: Utility Cupboard: Cloakroom: Roof Terrace: Ample Attic Storage Space.

| img 1 | Picture No.04 |  |
|-------|---------------|--|
| img 2 | Picture No.05 |  |

#### UPPER CHEYNE ROW LONDON SW3 Gross Internal Area = 74 sq. metres (Excluding Attic Space) 800 sq. feet