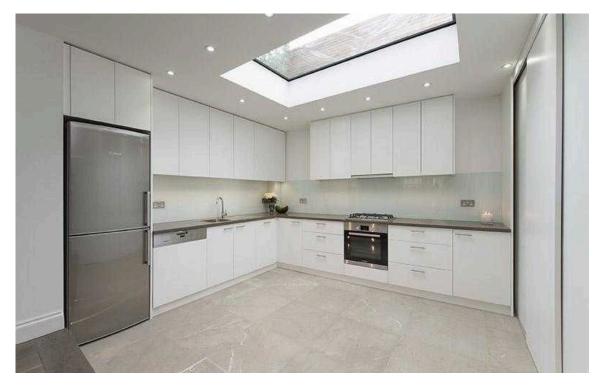

## The Property

An immaculately presented two bedroom house which has been renovated to an exceptional standard. The house offers good open plan living space as well as a lovely roof terrace. Located in the heart of 'Old Chelsea', the house is available immediately on an unfurnished basis.

Reception Room with open plan Kitchen: Two Double Bedrooms: Bathroom: Utility Cupboard: Cloakroom: Roof Terrace: Ample Attic Storage Space.

| img 1 | Picture No.04 |  |
|-------|---------------|--|
| img 2 | Picture No.05 |  |