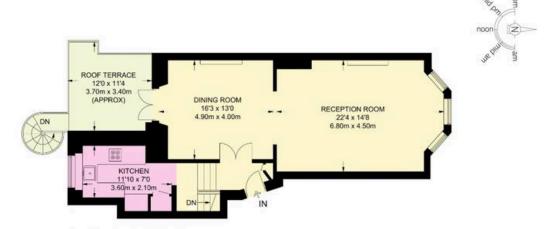

### Indoor Spaces

Entering the flat on the raised ground floor, the front hall leads through to a formal dining room with south-facing French doors opening onto a balcony. This space communicates with the reception room, with high ceilings and ornate cornices giving a sense of size and splendour. The floor also contains a fitted galley kitchen.

#### **Approx Gross Internal Area**

1,851 sq ft / 172 sq m

#### RUSSELL SIMPSON

This plan is for layout guidance only. Not drawn to scale unless stated. Windows and door openings are approximate. Whilst every care is taken in the preparation of this plan. Please check all dimensions, shapes, and compass bearings before making any decisions reliant upon them.

RAISED GROUND FLOOR

LOWER GROUND FLOOR