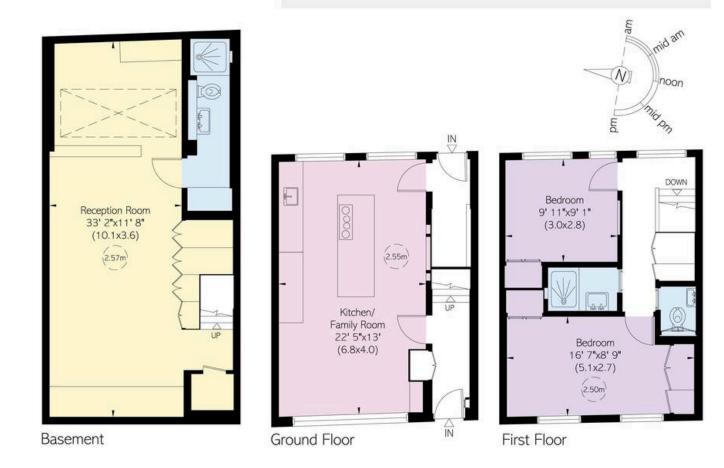

#### Approximate Internal Area

1,293 sq ft/ 120 sq m

This plan is for layout guidance only. Not drawn to scale unless stated. Windows and door openings are approximate. Whilst every care is taken in the preparation of this plan, please check all dimensions, shapes, and compass bearings before making any decisions reliant upon them.