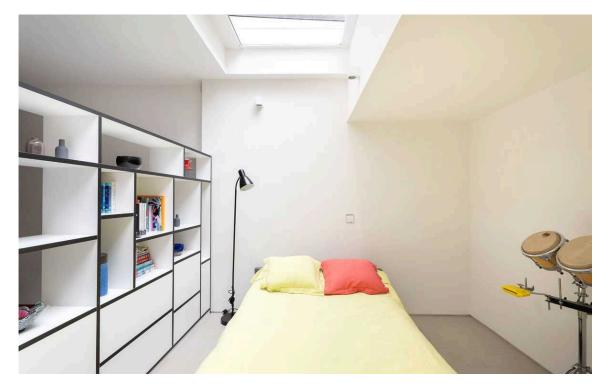

## Indoor Spaces

Downstairs is a generous reception room with a home cinema and considerable storage space. The far end of this room is partially separated with screens, providing a home office or guest bedroom. This floor also contains a bathroom with a shower.

The house has been recently renovated with stylish modern interiors and underfloor heating. The careful design and minimalist aesthetic provide a feeling of light and space throughout.

img 2

Open Bedroom