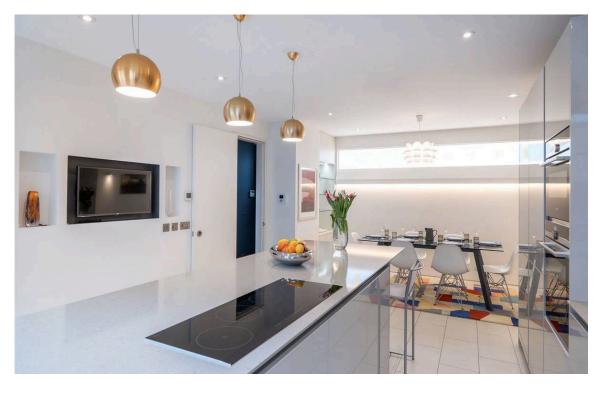

## The Property

Stylish property with contemporary interiors on a picturesque mews street in Bayswater

Entering the house on the ground floor, the front hall leads through to an open-plan kitchen. As well as a fitted kitchen, this room contains a central island with breakfast bar and a dining area. Upstairs, the first floor offers two bedrooms, with a shared bathroom and a guest WC.

| img 1 | Cinema Room |  |
|-------|-------------|--|
| img 2 | Dining Area |  |