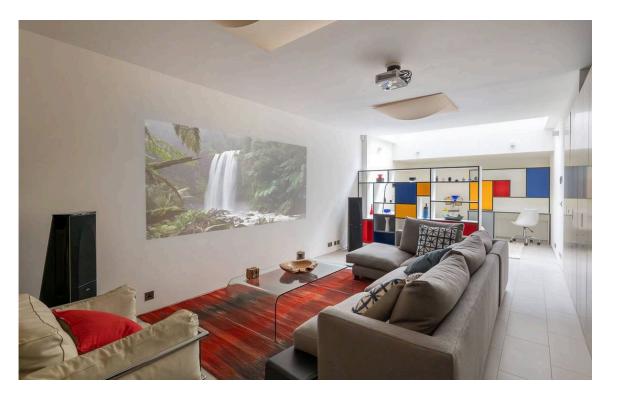

| img 1 | Cinema Room |  |
|-------|-------------|--|
| img 2 | Dining Area |  |

## Indoor Spaces

Downstairs is a generous reception room with a home cinema and considerable storage space. The far end of this room is partially separated with screens, providing a home office or guest bedroom. This floor also contains a bathroom with a shower.