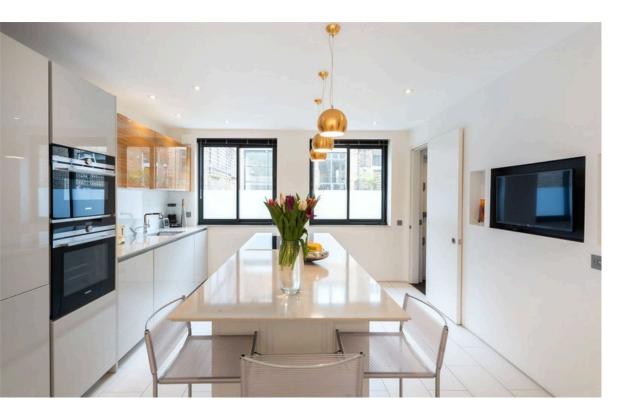

## The Property

Stylish property with contemporary interiors on a picturesque mews street in Bayswater

Entering the house on the ground floor, the front hall leads through to an open-plan kitchen. As well as a fitted kitchen, this room contains a central island with breakfast bar and a dining area. Upstairs, the first floor offers two bedrooms, with a shared bathroom and a guest WC.

| img 1 | Cinema Room |  |
|-------|-------------|--|
| img 2 | Dining Area |  |