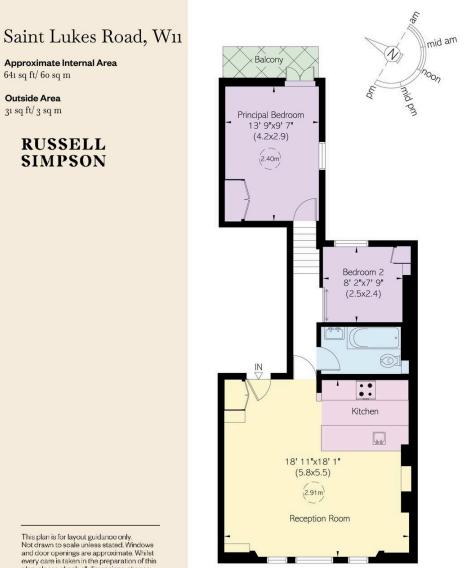

### $\pm 1,400$ P/W

| bedrooms  | INTERNAL $641$ so ft | outdoor  | <sup>furnished status</sup> |
|-----------|----------------------|----------|-----------------------------|
| 2         |                      | 31 sq ft | Furnished                   |
| bathrooms | 59 бом               | epc      | council tax                 |
| 1         |                      | D        | Westminster City, E         |

### The Property

A charming first floor flat in the heart of Notting Hill Gate which is available to rent on a short term let. Comprising of two large bedrooms, a wonderful south facing reception room and fully equipped kitchen.

# The Neighbourhood

St Lukes Road is located just off Westbourne Park Road and is a short walk to the famous Portobello Road.

5

This plan is for layout guidance only. Not drawn to scale unless stated. Windows and door openings are approximate. Whilst every care is taken in the preparation of this plan, please check all dimensions, shapes, and compass bearings before making any decisions reliant upon them.

First Floor