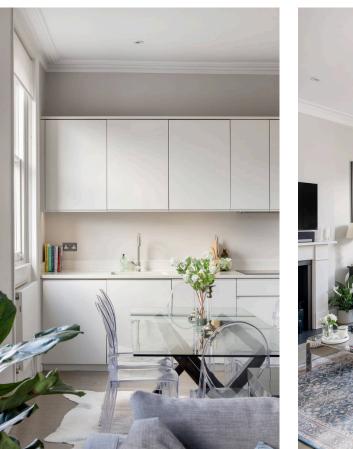

## The Property

A perfectly presented apartment with bright views over Roland Gardens.

img 1

Kitchen Details

## Indoor Spaces

The property is entered on the second floor. To the right is the open plan kitchen and living room which also encompasses an informal dining area. The principle bedroom is spacious and has an en suite shower room. There is then a second double bedroom and a modern family bathroom. In additon, the flat has a handy utility cupboard.