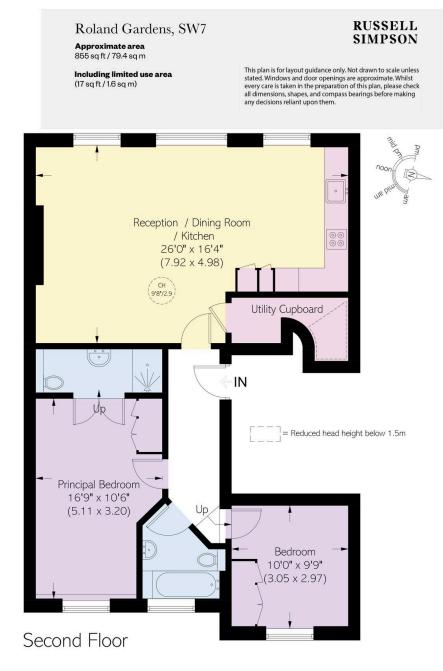

## Indoor Spaces

The property is entered on the second floor. To the right is the open plan kitchen and living room which also encompasses an informal dining area. The principle bedroom is spacious and has an en suite shower room. There is then a second double bedroom and a modern family bathroom. In additon, the flat has a handy utility cupboard.