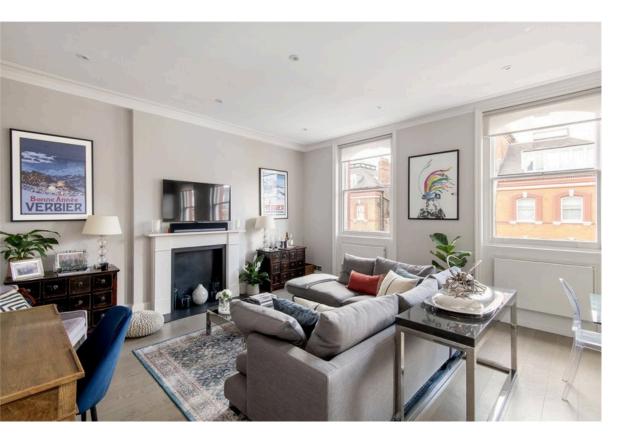

## The Property

A perfectly presented apartment with bright views over Roland Gardens.

img 1

Kitchen Details

## Indoor Spaces

The property is entered on the second floor. To the right is the open plan kitchen and living room which also encompasses an informal dining area. The principle bedroom is spacious and has an en suite shower room. There is then a second double bedroom and a modern family bathroom. In additon, the flat has a handy utility cupboard.