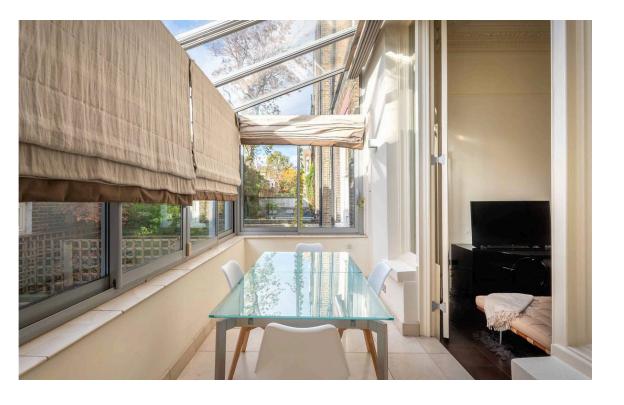

## The Property

Beautiful two-bedroom flat with a spacious layout on a sought-after street close to the Fulham Road

img 1 Dining Area
img 2 Kitchen

## **Indoor Spaces**

Entering the flat on the ground floor, the front hall opens onto a generous reception room. High ceilings with stucco mouldings and dark wooden floors combine to give the room a sophisticated style. In addition, double doors open onto a conservatory dining room, filling both spaces with light.