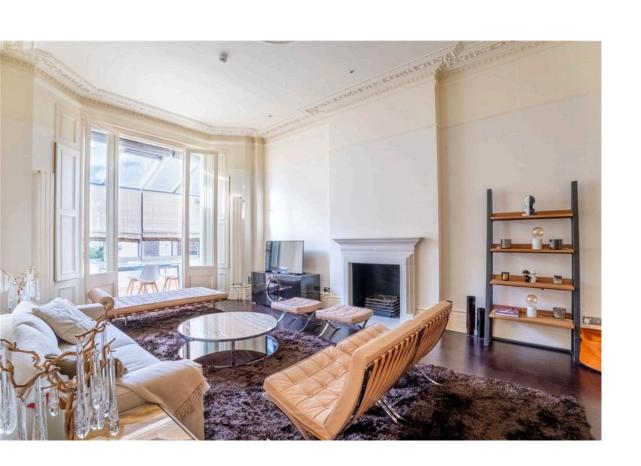

## **Indoor Spaces**

Entering the flat on the ground floor, the front hall opens onto a generous reception room. High ceilings with stucco mouldings and dark wooden floors combine to give the room a sophisticated style. In addition, double doors open onto a conservatory dining room, filling both spaces with light.