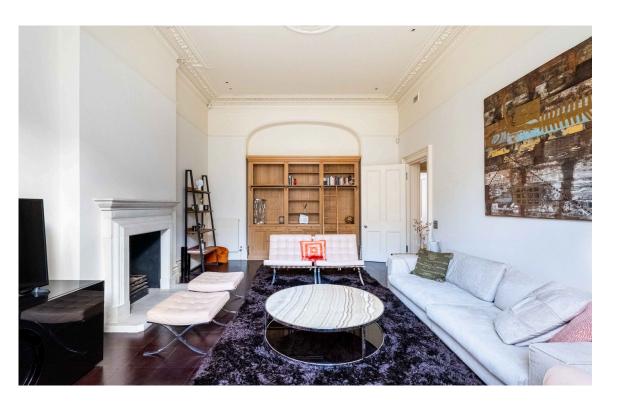

## **Indoor Spaces**

Entering the flat on the ground floor, the front hall opens onto a generous reception room. High ceilings with stucco mouldings and dark wooden floors combine to give the room a sophisticated style. In addition, double doors open onto a conservatory dining room, filling both spaces with light.