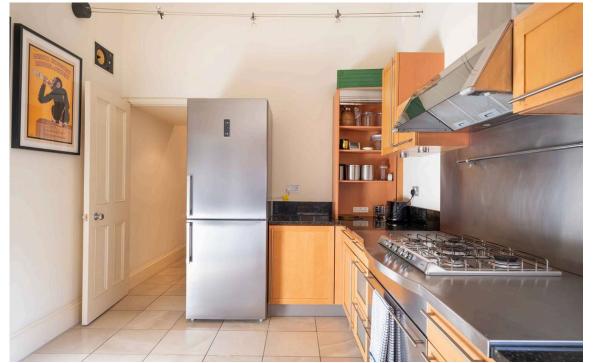

## The Property

Beautiful two-bedroom flat with a spacious layout on a sought-after street close to the Fulham Road

img 1 Dining Area
img 2 Kitchen

### The Bedrooms

On one side of the dining room is a fitted kitchen. On the other side is a bedroom with an ensuite bathroom. Meanwhile, the principal bedroom is at the front end of the flat, offering built-in storage and a wide bow window with wooden shutters. A second bathroom with a bath completes the property.