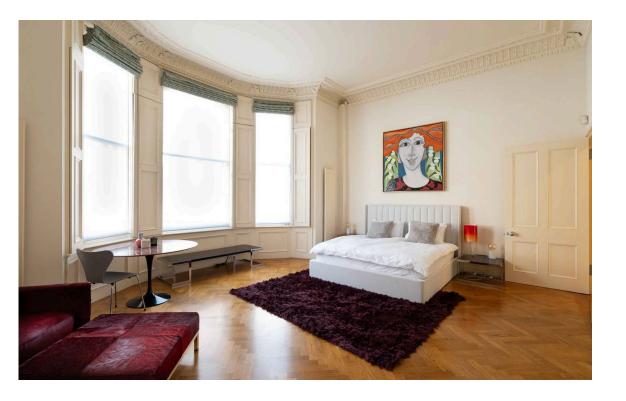

### The Bedrooms

On one side of the dining room is a fitted kitchen. On the other side is a bedroom with an ensuite bathroom. Meanwhile, the principal bedroom is at the front end of the flat, offering built-in storage and a wide bow window with wooden shutters. A second bathroom with a bath completes the property.

| mg 1 | Principal Bedroom |
|------|-------------------|
| mg 2 | Bathroom          |