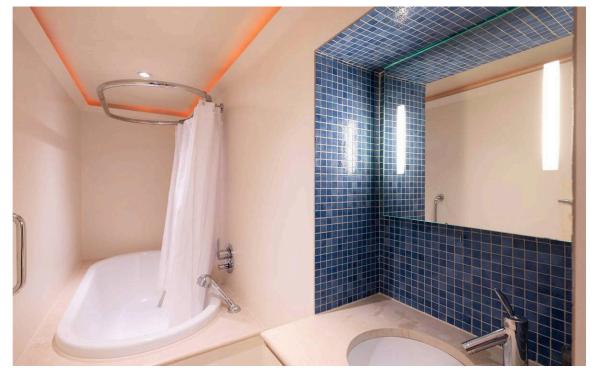

### The Bedrooms

On one side of the dining room is a fitted kitchen. On the other side is a bedroom with an ensuite bathroom. Meanwhile, the principal bedroom is at the front end of the flat, offering built-in storage and a wide bow window with wooden shutters. A second bathroom with a bath completes the property.

| mg 1 | Principal Bedroom |
|------|-------------------|
| mg 2 | Bathroom          |