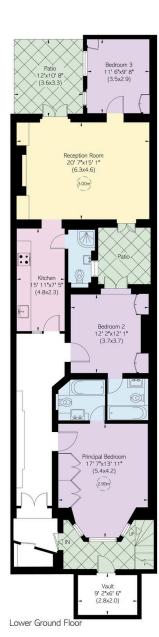

#### Redcliffe Square, SW10

Approximate Internal Area 1,408 sq ft/ 131 sq m

Including Vault 58 sq ft/ 5 sq m Outside Area 274 sq ft/ 25

#### RUSSELL SIMPSON

This plan is for layout guidance only. Not drawn to scale unless stated. Windows and door openings are approximate. Whilst every care is taken in the preparation of this plan, please check all dimensions, shapes, and compass bearings before making any decisions reliant upon them.

### **Indoor Spaces**

Entering the flat, a vestibule opens onto the main corridor, lined with shelving units. The principal bedroom leads off the corridor, with a large bay window and an ensuite bathroom. Further down the corridor is a second bedroom, also ensuite, with French windows leading out onto the patio.

At the end of the corridor, a gallery kitchen with a separate eating area leads through to the reception room. This is a generous space, with enough room for separate sitting and dining sections, and access to both patios. A third bedroom, looking out on the rear patio, opens off the reception room.