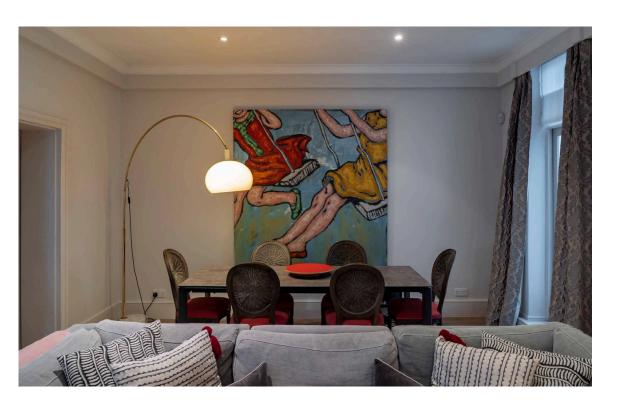

At the end of the corridor, a gallery kitchen with a separate eating area leads through to the reception room. This is a generous space, with enough room for separate sitting and dining sections, and access to both patios. A third bedroom, looking out on the rear patio, opens off the reception room.

The property has wooden floors in the majority of rooms, and was carefully designed to ensure a sense of space and light throughout.