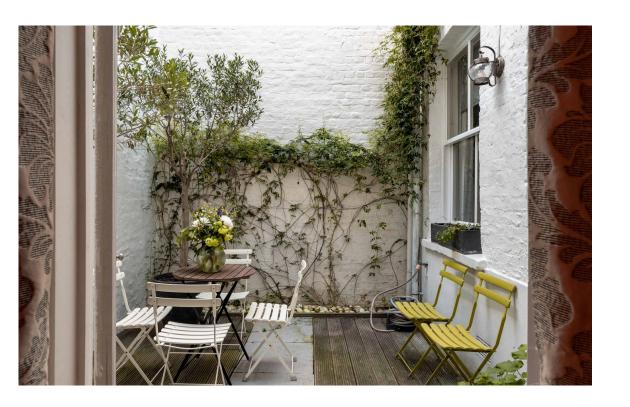

## Outdoor Spaces

The property includes a pair of patios – one at the rear of the flat, and the second in the middle – with decking on the floors and space enough for garden furniture. The flat also has its own front door with access to the street via a staircase.

### **Indoor Spaces**

Entering the flat, a vestibule opens onto the main corridor, lined with shelving units. The principal bedroom leads off the corridor, with a large bay window and an ensuite bathroom. Further down the corridor is a second bedroom, also ensuite, with French windows leading out onto the patio.

At the end of the corridor, a gallery kitchen with a separate eating area leads through to the reception room. This is a generous space, with enough room for separate sitting and dining sections, and access to both patios. A third bedroom, looking out on the rear patio, opens off the reception room.