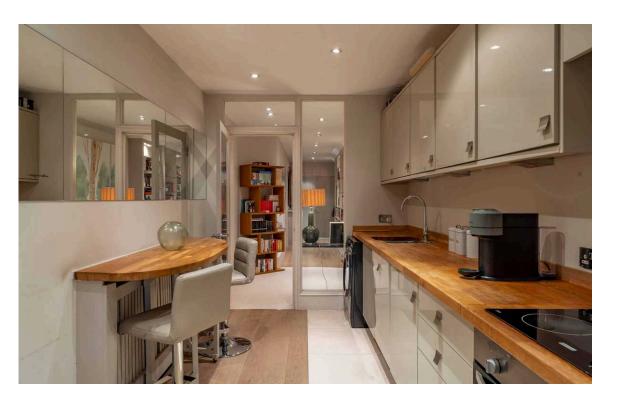

At the end of the corridor, a gallery kitchen with a separate eating area leads through to the reception room. This is a generous space, with enough room for separate sitting and dining sections, and access to both patios. A third bedroom, looking out on the rear patio, opens off the reception room.