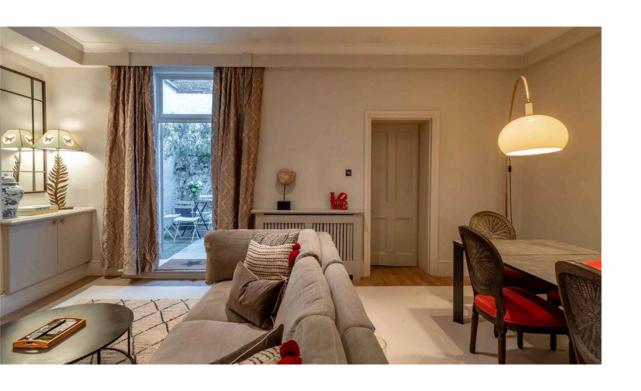

### **Indoor Spaces**

Entering the flat, a vestibule opens onto the main corridor, lined with shelving units. The principal bedroom leads off the corridor, with a large bay window and an ensuite bathroom. Further down the corridor is a second bedroom, also ensuite, with French windows leading out onto the patio.

At the end of the corridor, a gallery kitchen with a separate eating area leads through to the reception room. This is a generous space, with enough room for separate sitting and dining sections, and access to both patios. A third bedroom, looking out on the rear patio, opens off the reception room.

The property has wooden floors in the majority of rooms, and was carefully designed to ensure a sense of space and light throughout.