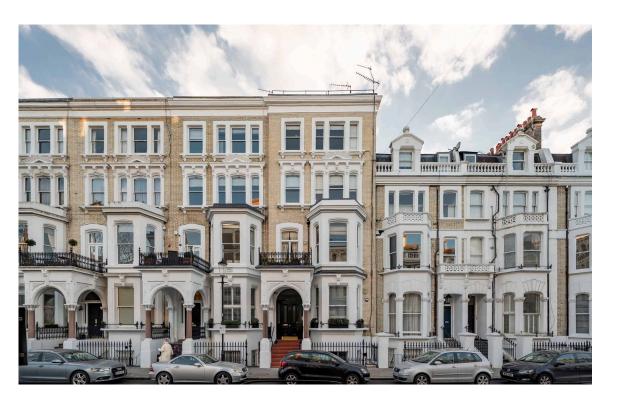

## The Neighbourhood

Redcliffe Square is made up of grand townhouses with Italianate features, a Victorian church and a public garden square. The property is within easy reach of West Brompton and Earl's Court underground stations. In addition, Brompton Cemetery is moments away, with its magnificent tombs, colonnades and family mausoleums.