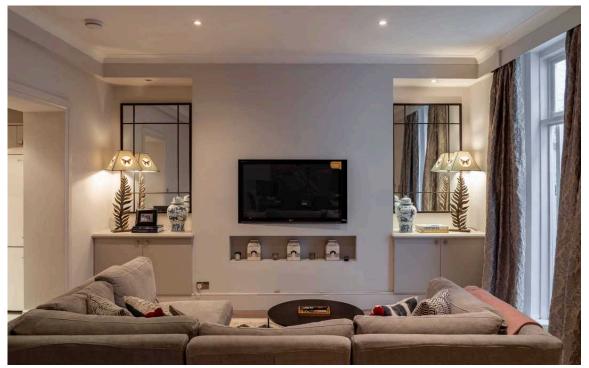

### **Indoor Spaces**

Entering the flat, a vestibule opens onto the main corridor, lined with shelving units. The principal bedroom leads off the corridor, with a large bay window and an ensuite bathroom. Further down the corridor is a second bedroom, also ensuite, with French windows leading out onto the patio.

The property has wooden floors in the majority of rooms, and was carefully designed to ensure a sense of space and light throughout.