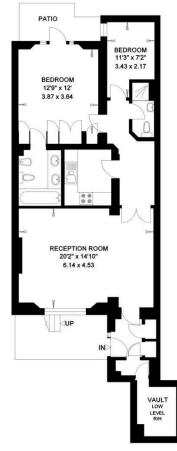

# Queen's Gate Gardens

Let

| bedrooms       | INTERNAL $880$ sq ft | OUTDOOR | <sup>furnished status</sup> |
|----------------|----------------------|---------|-----------------------------|
| 2              |                      |         | Unfurnished                 |
| bathrooms<br>2 | 81 som               | EPC     | COUNCIL TAX<br>—            |

4

QUEENSGATE GARDENS LONDON SW7

Gross Internal Area = 81 sq. metres (Excluding Low Level) 880 sq. feet

LOWER GROUND FLOOR