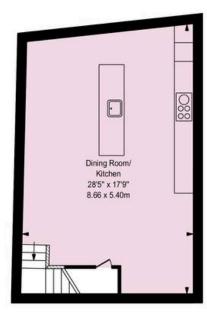

#### **Approx Gross Internal Area**

1,520 sq ft / 141.21 sq m (Excluding Void)

#### RUSSELL SIMPSON

This plan is for layout guidance only. Not drawn to scale unless stated. Windows and door openings are approximate. Willist every care is taken in the preparation of this plan. Please check all dimensions, shapes, and compass bearings before making any decisions reliant upon them.

BASEMENT GROUND FLOOR FIRST FLOOR

Russell Simpson Princes Mews