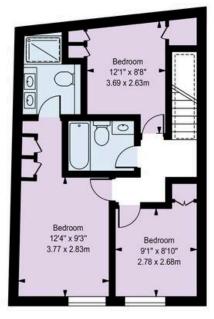

## Indoor Spaces

Situated on the first floor is the master suite, with two further bedrooms and a family bathroom with wonderful natural light, aided by the skylights.

#### **Approx Gross Internal Area**

1,520 sq ft / 141.21 sq m (Excluding Void)

#### RUSSELL SIMPSON

This plan is for layout guidance only. Not drawn to scale unless stated. Windows and door openings are approximate. Willist every care is taken in the preparation of this plan. Please check all dimensions, shapes, and compass bearings before making any decisions reliant upon them.

BASEMENT GROUND FLOOR FIRST FLOOR

Russell Simpson Princes Mews