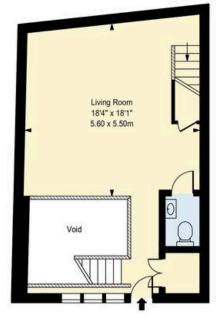

#### **Approx Gross Internal Area**

1,520 sq ft / 141.21 sq m (Excluding Void)

#### RUSSELL SIMPSON

This plan is for layout guidance only. Not drawn to scale unless stated. Windows and door openings are approximate. Willist every care is taken in the preparation of this plan. Please check all dimensions, shapes, and compass bearings before making any decisions reliant upon them.

BASEMENT GROUND FLOOR FIRST FLOOR

Russell Simpson Princes Mews