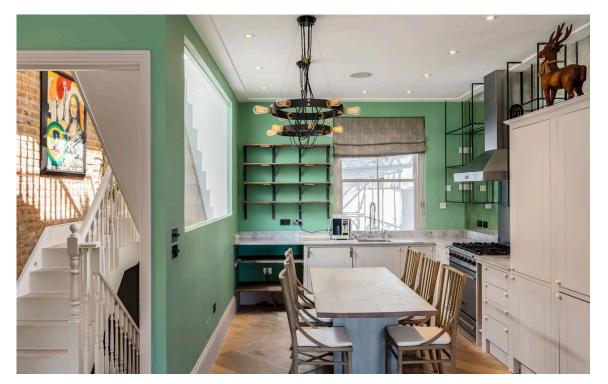

| img 1 | Roof Terrace   |
|-------|----------------|
| img 2 | Eat In Kitchen |

#### Indoor Spaces

The top floor includes the large open plan kitchen and living area, along with the third bedroom and study. There is a also a convenient cloakroom on this floor.

The first floor comprises the principle bedroom with generous storage and an en suite shower room. There is also a second double bedroom with it's own private terrace.