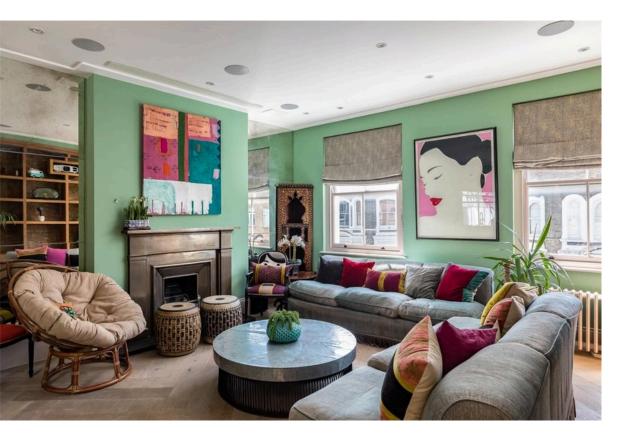

## The Property

Entering the property through it's own private front door, there is a staircase up to a family bathroom with free standing bath, and a clever utility cupboard tucked away in the corridor.

#### Indoor Spaces

The top floor includes the large open plan kitchen and living area, along with the third bedroom and study. There is a also a convenient cloakroom on this floor.

The first floor comprises the principle bedroom with generous storage and an en suite shower room. There is also a second double bedroom with it's own private terrace.