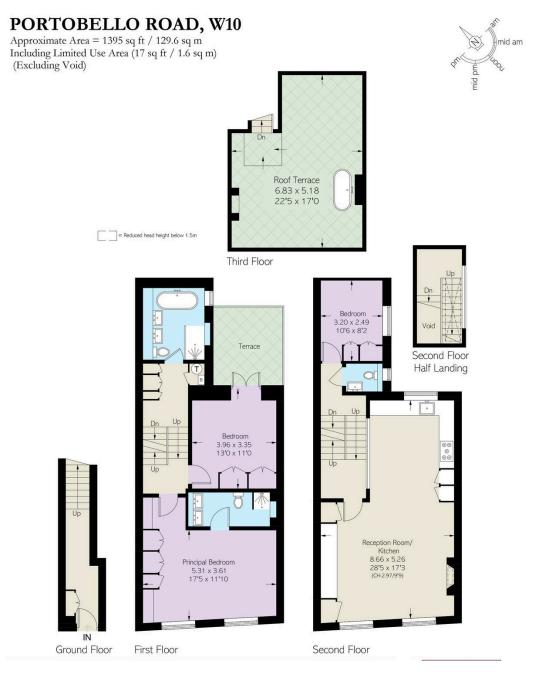

#### Portobello Road

Let

| bedrooms  | INTERNAL $1,395$ sq ft | OUTDOOR | <sup>furnished status</sup> |
|-----------|------------------------|---------|-----------------------------|
| 3         |                        |         | Unfurnished                 |
| bathrooms | 129 som                | epc     | COUNCIL TAX                 |
| 2         |                        | E       | RBKC, E                     |

#### Indoor Spaces

The top floor includes the large open plan kitchen and living area, along with the third bedroom and study. There is a also a convenient cloakroom on this floor.

The first floor comprises the principle bedroom with generous storage and an en suite shower room. There is also a second double bedroom with it's own private terrace.