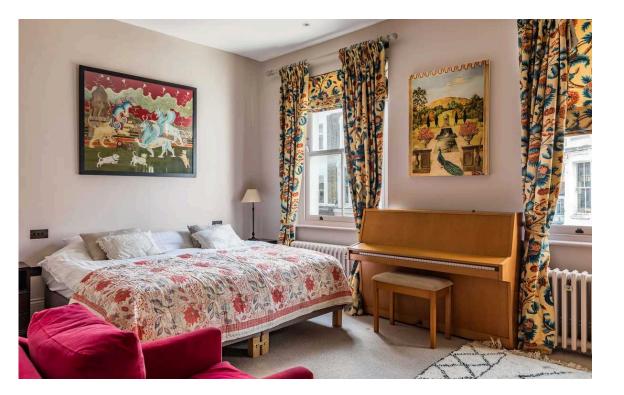

#### Indoor Spaces

The top floor includes the large open plan kitchen and living area, along with the third bedroom and study. There is a also a convenient cloakroom on this floor.

The first floor comprises the principle bedroom with generous storage and an en suite shower room. There is also a second double bedroom with it's own private terrace.

| img 1 | Principal Bedroom  |
|-------|--------------------|
| img 2 | Free Standing Bath |