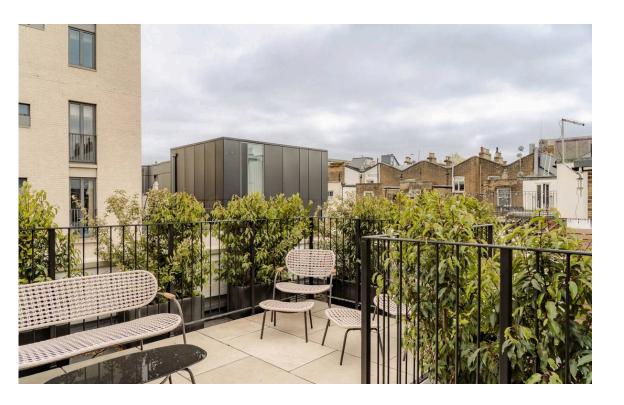

## Outdoor Spaces

The third floor offers an exceptional roof terrace. Designed for entertaining, this expansive outdoor space enjoys panoramic views across Notting Hill's rooftops, complete with seating areas framed by lush greenery.