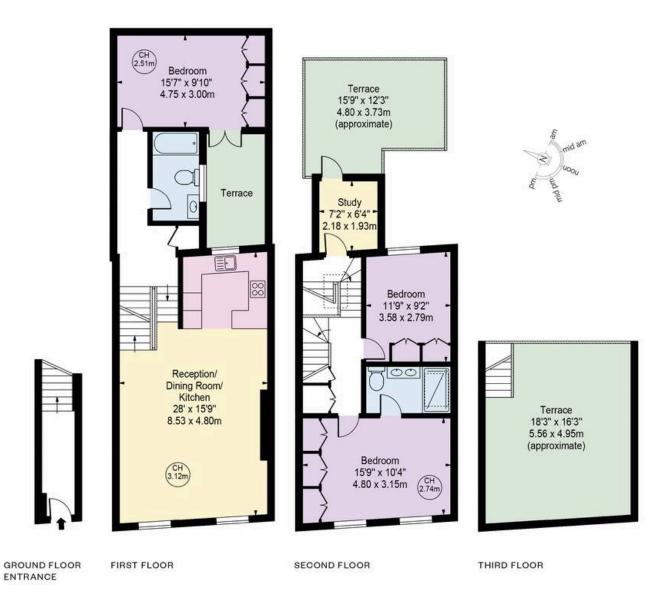

#### **Approx Gross Internal Area**

1,306 sq ft / 121.33 sq m

**Approx. External Area of Terraces** 

543 sq ft / 50.44 sq m

#### RUSSELL **SIMPSON**

This plan is for layout guidance only. Not drawn to scale unless stated. Windows and door openings are approximate. Whilst every care is taken in the preparation of this plan. Please check all dimensions, shapes, and compass bearings before making any decisions reliant upon them.

### The Property

Accessed via a private entrance, this maisonette opens onto a striking first-floor reception room. This generous living space is flooded with natural light from large sash windows, accentuated by high ceilings, intricate cornicing, and a marble fireplace.

## Indoor Spaces

The open-plan kitchen, fitted with bespoke cabinetry and marble surfaces, includes integrated Siemens appliances and a breakfast bar for casual dining.

Russell Simpson Portobello Road

### The Bedrooms

The second floor houses two well-proportioned bedrooms, both with bespoke wardrobes. The principal suite boasts an en-suite bathroom, while a further stylish family bathroom is finished in rich green tiling and brushed brass fittings. A dedicated study space provides an ideal home-working environment, with direct access to a private terrace.

## Outdoor Spaces

The third floor offers an exceptional roof terrace. Designed for entertaining, this expansive outdoor space enjoys panoramic views across Notting Hill's rooftops, complete with seating areas framed by lush greenery.