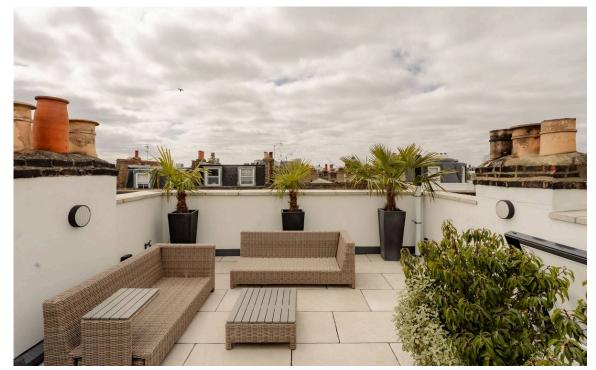

## Outdoor Spaces

The third floor offers an exceptional roof terrace. Designed for entertaining, this expansive outdoor space enjoys panoramic views across Notting Hill's rooftops, complete with seating areas framed by lush greenery.