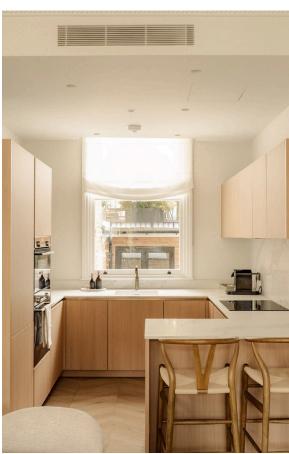

## Indoor Spaces

The open-plan kitchen, fitted with bespoke cabinetry and marble surfaces, includes integrated Siemens appliances and a breakfast bar for casual dining.

Russell Simpson Portobello Road