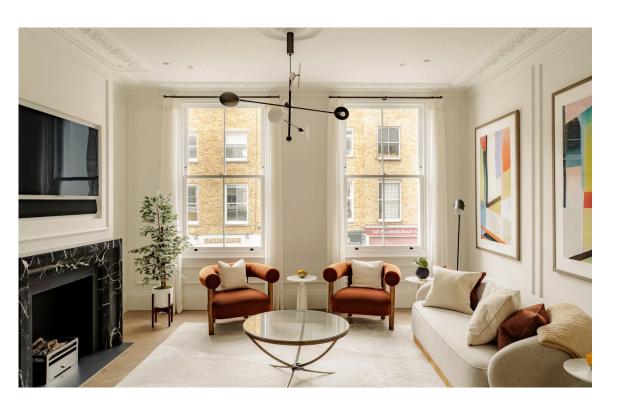

### The Property

Accessed via a private entrance, this maisonette opens onto a striking first-floor reception room. This generous living space is flooded with natural light from large sash windows, accentuated by high ceilings, intricate cornicing, and a marble fireplace.