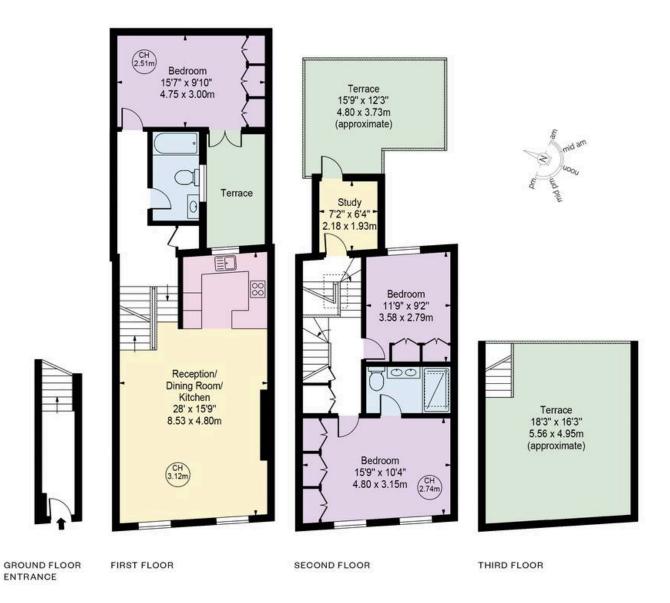

#### Portobello Road, W10

#### **Approx Gross Internal Area**

1,306 sq ft / 121.33 sq m

**Approx. External Area of Terraces** 

543 sq ft / 50.44 sq m

#### RUSSELL **SIMPSON**

This plan is for layout guidance only. Not drawn to scale unless stated. Windows and door openings are approximate. Whilst every care is taken in the preparation of this plan. Please check all dimensions, shapes, and compass bearings before making any decisions reliant upon them.