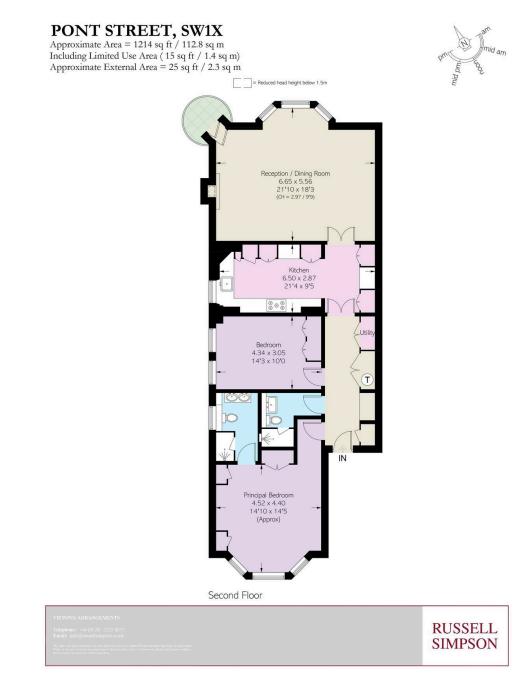

## £3,500 P/W

| bedrooms<br>2 | INTERNAL $1,214$ sq ft | outdoor<br>25 sq ft | FURNISHED STATUS |
|---------------|------------------------|---------------------|------------------|
| bathrooms     | 112 som                | epc                 | council tax      |
| 2             |                        | C                   | H                |

# The Property

This is a spacious two bedroom, two bathroom flat, on the second floor, which has been developed to a very high standard.

img 2

Kitchen

## The Bedrooms

There is a large main bedroom with built-in storage and immaculate ensuite shower room. The second bedroom, again has built in storage and is serviced by another pristine bathroom, that doubles up as a guest loo. There is a well appointed kitchen that leads through into an imposing reception room, with fantastic views down Pont Street.