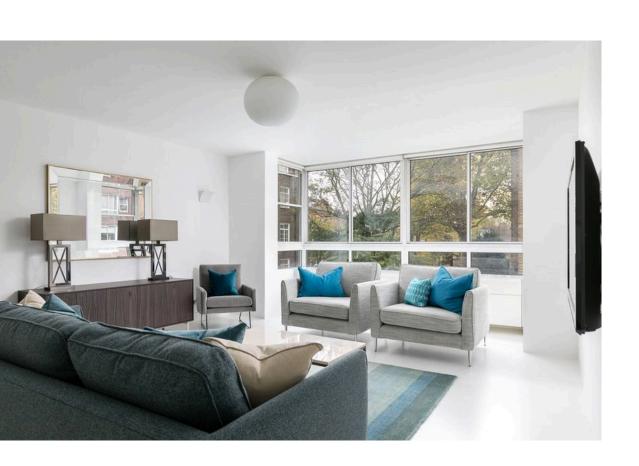

### The Property

This is a light, secure, well maintained, 24 hour portered building with underground parking and a separate store room, within easy walking distance, over Albert Bridge, to Battersea Park as well as good transport and an abundance of excellent shops, restaurants, coffee houses and entertainment in the King's Road.

Set on the second floor, at the back of the building, with a restful view of leafy trees and interesting buildings in the distance, this apartment has been renovated with the utmost care and attention to detail. The Master bedroom suite includes an en-suite bathroom which is preceded by a dressing area. A second bedroom and shower room can be used for guests.