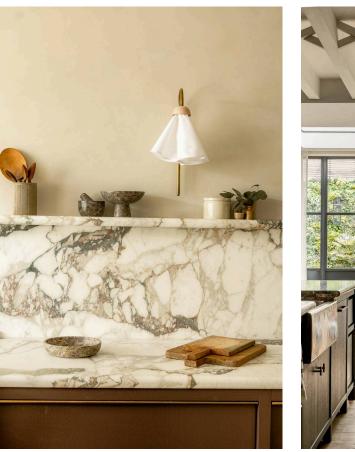

# Entertaining Spaces

Entering this unique house on the ground floor, steps lead down to a generous living area. This includes an open-plan kitchen with a central island, marble-topped work surfaces, and a separate dining area. Furthermore, double French doors open onto the garden, while an overhead skylight floods this space with light. This level also features a convenient pantry, a guest WC and a cloakroom with storage space.

# The Design

The house has been designed with exceptional care to maximise the brightness and space throughout. Its interiors were renovated to an exceptionally highest standard with tasteful natural materials and a sophisticated contemporary design. Air conditioning, underfloor heating and an installed sound system add to the overall comfort and convenience.