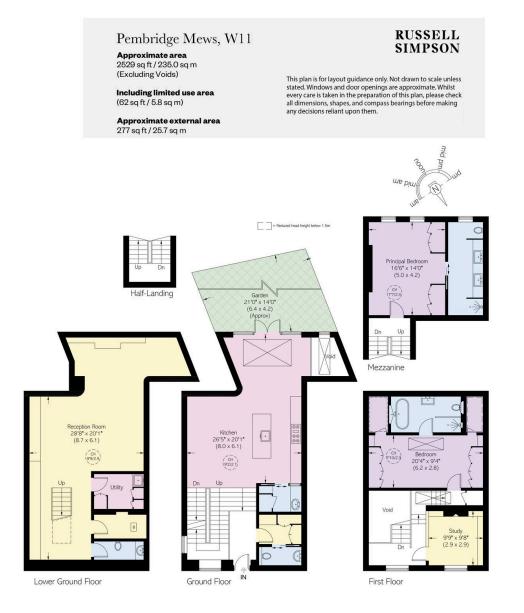

## Pembridge Mews

Let

| bedrooms  | INTERNAL $2,529$ so ft | outdoor   | <sup>furnished status</sup> |
|-----------|------------------------|-----------|-----------------------------|
| 2         |                        | 276 so ft | Furnished                   |
| bathrooms | 234 зам                | epc       | COUNCIL TAX                 |
| 2         |                        | C         | RBKC, G                     |

# Entertaining Spaces

Entering this unique house on the ground floor, steps lead down to a generous living area. This includes an open-plan kitchen with a central island, marble-topped work surfaces, and a separate dining area. Furthermore, double French doors open onto the garden, while an overhead skylight floods this space with light. This level also features a convenient pantry, a guest WC and a cloakroom with storage space.

## Reception Room

Downstairs, a reception room occupies the entire lower ground floor. As well as a seating area and a modern fireplace, this floor features a utility room and another guest WC.

#### Indoor Spaces

The mezzanine floor offers a principle bedroom with a wellproportioned ensuite bathroom. Meanwhile, the first floor contains a second bedroom and an ensuite bathroom with a bath. A stylish study with crittal glass walls completes this floor, allowing light to spread throughout the upper storey.

# Outdoor Spaces

The house includes a paved, south-facing rear garden with planted borders, an installed barbeque and enough space for outdoor seating.