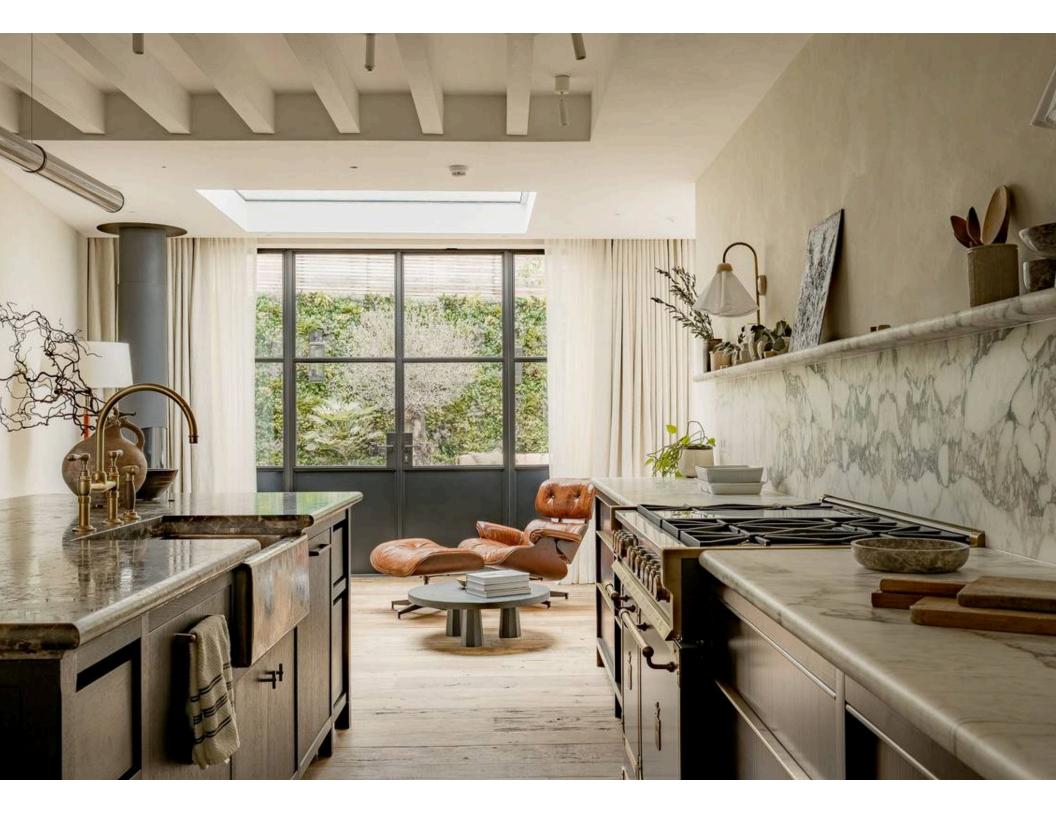

# Entertaining Spaces

Entering this unique house on the ground floor, steps lead down to a generous living area. This includes an open-plan kitchen with a central island, marble-topped work surfaces, and a separate dining area. Furthermore, double French doors open onto the garden, while an overhead skylight floods this space with light. This level also features a convenient pantry, a guest WC and a cloakroom with storage space.

# The Design

The house has been designed with exceptional care to maximise the brightness and space throughout. Its interiors were renovated to an exceptionally highest standard with tasteful natural materials and a sophisticated contemporary design. Air conditioning, underfloor heating and an installed sound system add to the overall comfort and convenience.