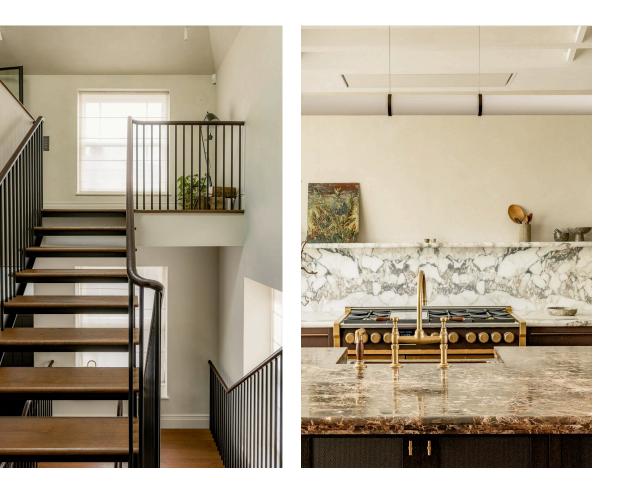

# Entertaining Spaces

Entering this unique house on the ground floor, steps lead down to a generous living area. This includes an open-plan kitchen with a central island, marble-topped work surfaces, and a separate dining area. Furthermore, double French doors open onto the garden, while an overhead skylight floods this space with light. This level also features a convenient pantry, a guest WC and a cloakroom with storage space.

## Reception Room

Downstairs, a reception room occupies the entire lower ground floor. As well as a seating area and a modern fireplace, this floor features a utility room and another guest WC.

#### Indoor Spaces

The mezzanine floor offers a principle bedroom with a wellproportioned ensuite bathroom. Meanwhile, the first floor contains a second bedroom and an ensuite bathroom with a bath. A stylish study with crittal glass walls completes this floor, allowing light to spread throughout the upper storey.

# The Design

The house has been designed with exceptional care to maximise the brightness and space throughout. Its interiors were renovated to an exceptionally highest standard with tasteful natural materials and a sophisticated contemporary design. Air conditioning, underfloor heating and an installed sound system add to the overall comfort and convenience.