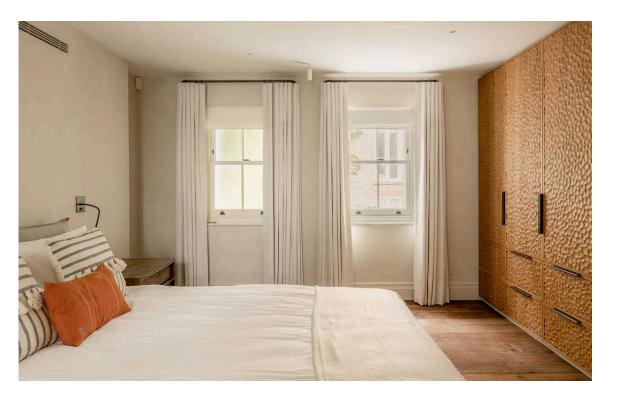

#### Indoor Spaces

The mezzanine floor offers a principle bedroom with a wellproportioned ensuite bathroom. Meanwhile, the first floor contains a second bedroom and an ensuite bathroom with a bath. A stylish study with crittal glass walls completes this floor, allowing light to spread throughout the upper storey.