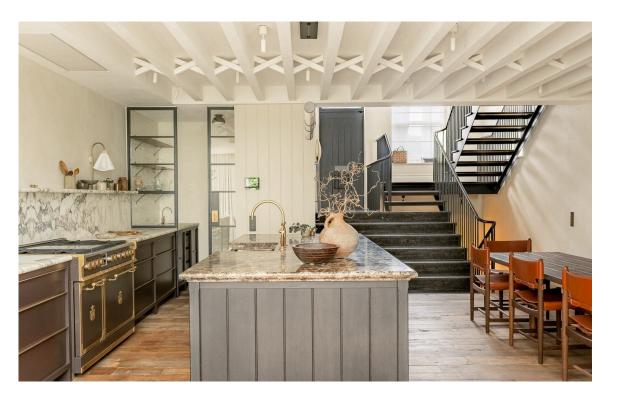

# Entertaining Spaces

Entering this unique house on the ground floor, steps lead down to a generous living area. This includes an open-plan kitchen with a central island, marble-topped work surfaces, and a separate dining area. Furthermore, double French doors open onto the garden, while an overhead skylight floods this space with light. This level also features a convenient pantry, a guest WC and a cloakroom with storage space.