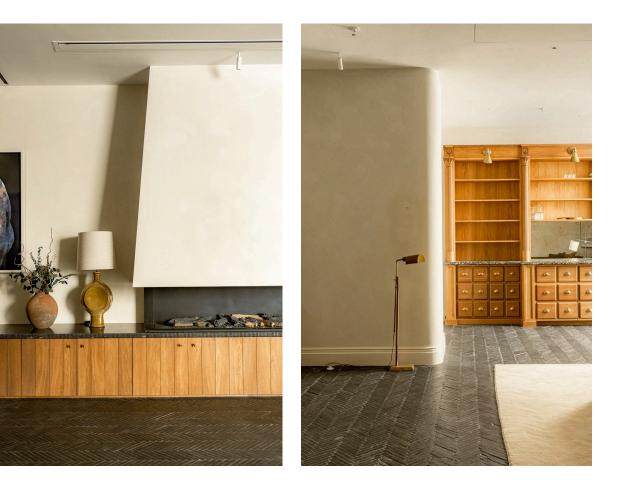

## Reception Room

Downstairs, a reception room occupies the entire lower ground floor. As well as a seating area and a modern fireplace, this floor features a utility room and another guest WC.