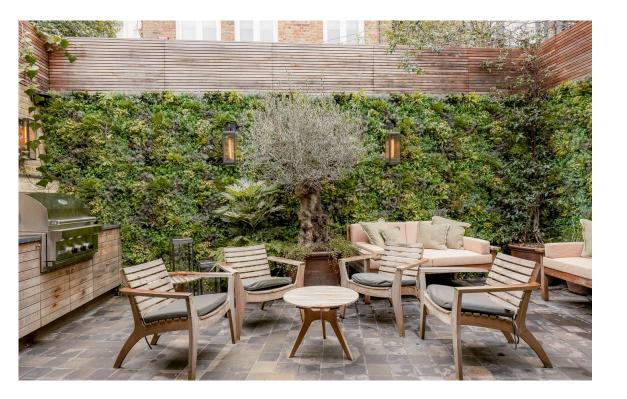

# Outdoor Spaces

The house includes a paved, south-facing rear garden with planted borders, an installed barbeque and enough space for outdoor seating.