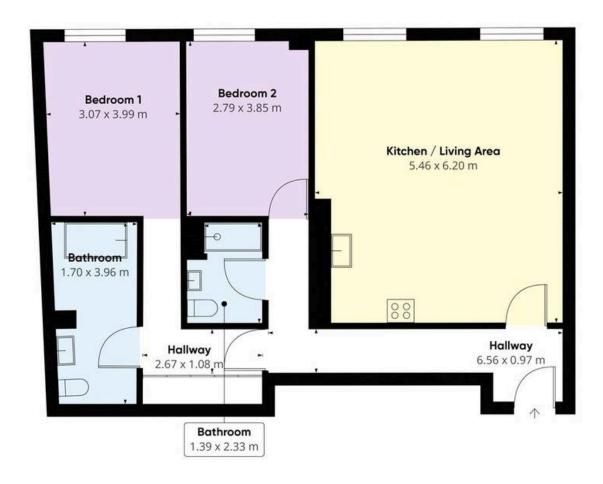

#### Approximate Total Area

83.74 sq m

#### RUSSELL SIMPSON

This plan is for layout guidance only. Not drawn to scale unless stated. Windows and door opening are approximate. Whilst overy care is taken in the preparation of this plan. Please check all dimensions, shapes, and compass bearings before making any decisions reliant upon them.