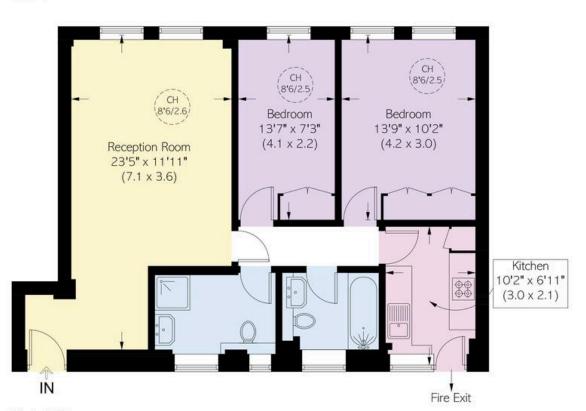

### Pelham Court, SW3

#### Approximate area 738 sq ft / 68.6 sq m

Including limited use area (16 sq ft / 1.5 sq m)

#### RUSSELL SIMPSON

This plan is for layout guidance only. Not drawn to scale unless stated. Windows and door openings are approximate. Whilst every care is taken in the preparation of this plan, please check all dimensions, shapes, and compass bearings before making any decisions reliant upon them.

= Reduced head height below 1.5m

Third Floor