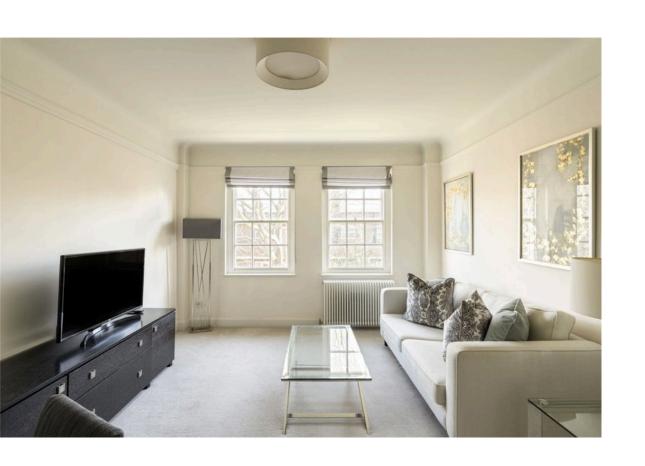

## The Property

Well-presented flat on the third floor of a handsome red-brick building

The entrance hall leads to a bright reception room with ample space for seating and dining. Large windows fill this area with natural light, creating an inviting atmosphere. Adjacent is a practical kitchen with modern fittings and appliances.

# Indoor Spaces

The flat offers two well-proportioned bedrooms and two bathrooms. Throughout, the apartment is presented in excellent condition with tasteful décor.