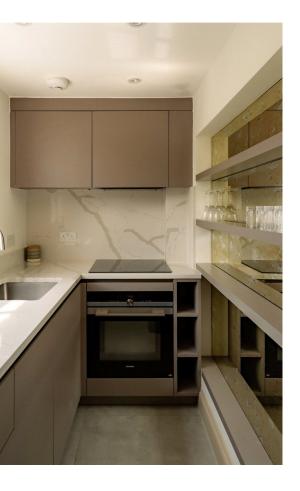

## The Property

A beautifully presented two-bedroom flat arranged over two floors with separate entrances.

Entering the first floor, the generous reception room is filled with light and opens onto a charming balcony through French doors. The space flows seamlessly between living and dining areas, with polished wooden floors throughout and elegant period features including high ceilings and sash windows. The separate kitchen is fitted with contemporary units and integrated appliances, maximising the well-proportioned space.