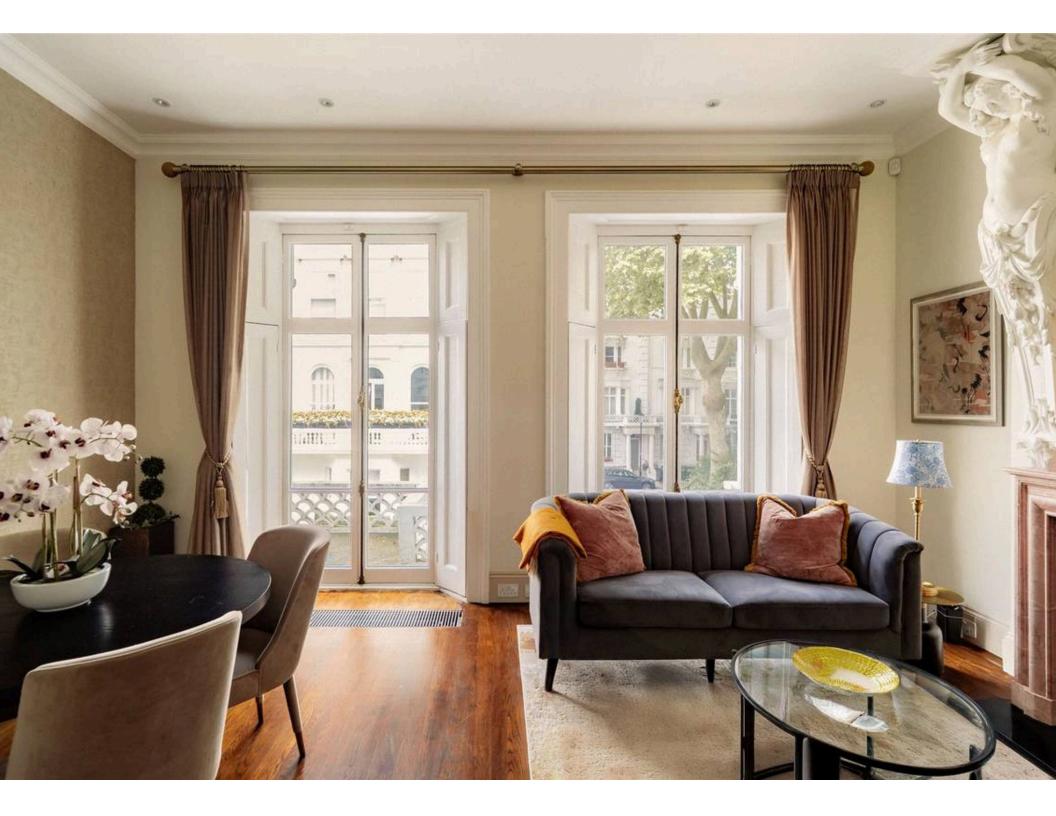

## The Property

A beautifully presented two-bedroom flat arranged over two floors with separate entrances.

Entering the first floor, the generous reception room is filled with light and opens onto a charming balcony through French doors. The space flows seamlessly between living and dining areas, with polished wooden floors throughout and elegant period features including high ceilings and sash windows. The separate kitchen is fitted with contemporary units and integrated appliances, maximising the well-proportioned space.