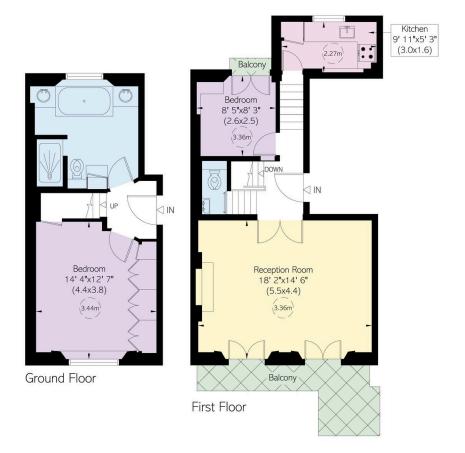

## Ovington Square

£1,350 P/W

| BEDROOMS 2     | INTERNAL $812$ sq ft | OUTDOOR<br>—— | Furnished |
|----------------|----------------------|---------------|-----------|
| BATHROOMS<br>1 | 75 sam               | EPC D         | RBKC, G   |

#### Approximate Internal Area $812 \mathrm{\ sq\ ft}/\ 75 \mathrm{\ sq\ m}$

Outside Area

84 sq ft/ 8 sq m

This plan is for layout guiclance only. Not drawn to soale unless stated. Windows and door openings are approximate. Whilst every care is taken in the preparation of this plan, please check all dimensions, shapes, and compass bearings before making any decisions reliant upon them.