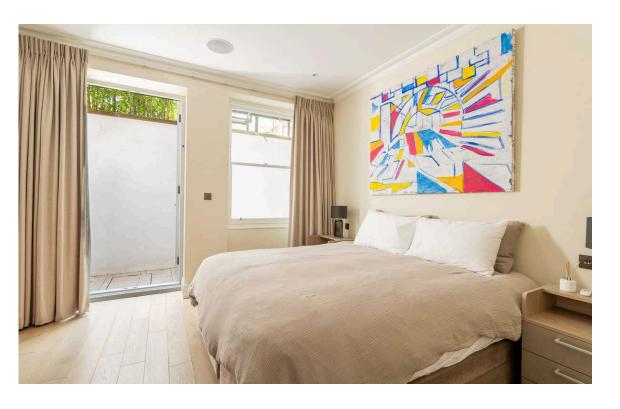

### The Property

Duplex flat with serene interiors in an Arts and Crafts building close to Burton Court

Entering the flat on the raised ground floor, the front hall leads through to generous reception room. A south-west-facing bay window brings in light from outside, with high ceilings and wooden floors adding to the sense of elegance.

## Indoor Spaces

The property is decorated in an tasteful style and presented in good condition. Furthermore, it contains a coat room, a guest WC and a separate storage vault.

The opposite side of the hall features a fitted kitchen and dining room, with double French doors leading onto the rear terrace.