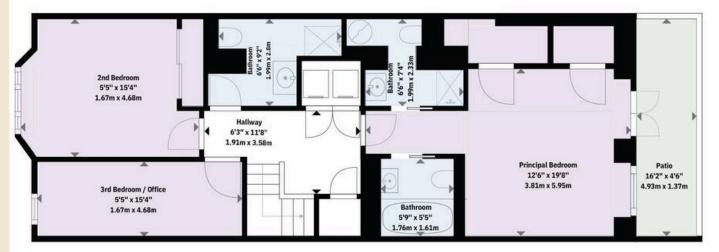

### The Bedrooms

The lower-ground floor offers three bedrooms. The principal bedroom has a pair of bathrooms and double French doors leading onto a patio. The other two bedrooms share a bathroom, while this level also offers inbuilt storage space.

### Teviot House 26 Ormonde Gate SW3

Approx Gross Internal Area 1,382 sq ft / 128 sq m

Approx External Area 73 sq ft / 6.75 sq m

Lower Ground Floor