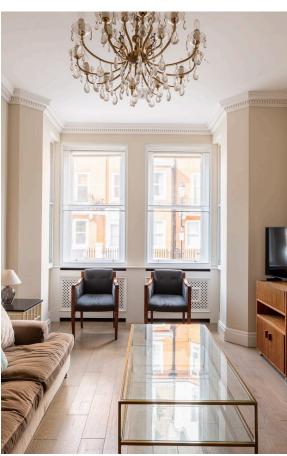

### The Property

Duplex flat with serene interiors in an Arts and Crafts building close to Burton Court

Entering the flat on the raised ground floor, the front hall leads through to generous reception room. A south-west-facing bay window brings in light from outside, with high ceilings and wooden floors adding to the sense of elegance.