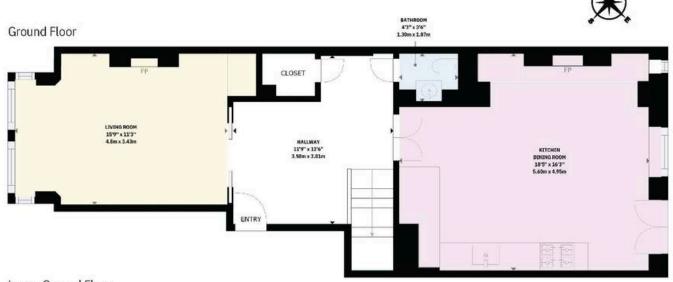

### Teviot House 26 Ormonde Gate SW3

Approx Gross Internal Area 1,382 sq ft / 128 sq m

Approx External Area 73 sq ft / 6.75 sq m

#### RUSSELL SIMPSON

This plan is for layout guidance only. Not drawn to scale unless stated. Windows and door openings are approximate. Whilst every care is taken in the preparation of this plan. Please check all dimensions, shapes, and compass bearings before making any decisions reliant upon them.