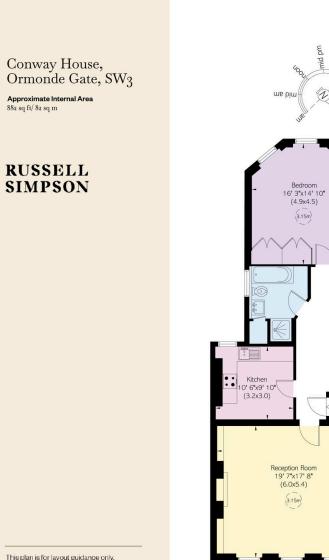

## Ormonde Gate

£980 <sub>P/W</sub>

| bedrooms  | INTERNAL  | OUTDOOR | <sup>furnished status</sup> |
|-----------|-----------|---------|-----------------------------|
| 1         | 882 sq ft |         | Unfurnished                 |
| bathrooms | 81 som    | epc     | COUNCIL TAX                 |
| 1         |           | D       | RBKC, F                     |

4

md

This plan is for layout guidance only. Not drawn to scale unless stated. Windows and door openings are approximate. Whilst every care is taken in the preparation of this plan, please check all dimensions, shapes, and compass bearings before making any decisions reliant upon them.

Second Floor