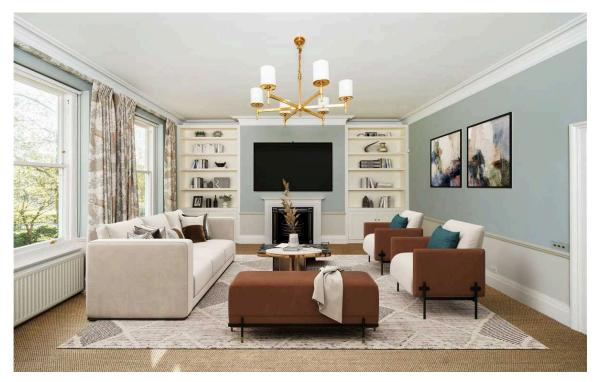

## The Property

Bright one bedroom flat on the second floor of this portered building overlooking Burton Court.

Stepping into the flat, a hallway connects the main rooms through the property. As you turn left you are welcomed by a large, light reception room with sash windows, an original fireplace and elegant cornicing throughout.

| img 1 | Bedroom CGI     |  |
|-------|-----------------|--|
| img 2 | Living Room CGI |  |