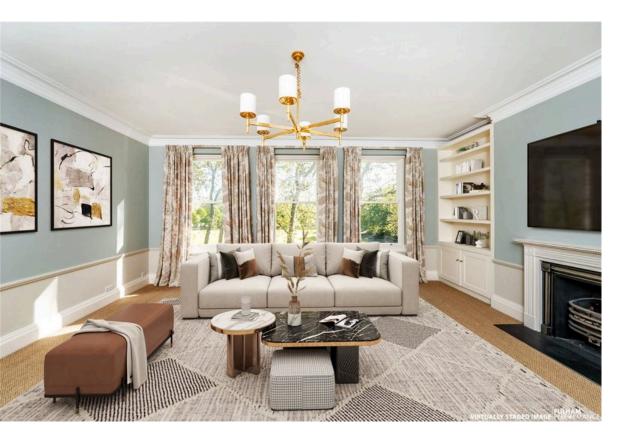

## The Property

Bright one bedroom flat on the second floor of this portered building overlooking Burton Court.

Stepping into the flat, a hallway connects the main rooms through the property. As you turn left you are welcomed by a large, light reception room with sash windows, an original fireplace and elegant cornicing throughout.

| img 1 | Bedroom CGI     |  |
|-------|-----------------|--|
| img 2 | Living Room CGI |  |