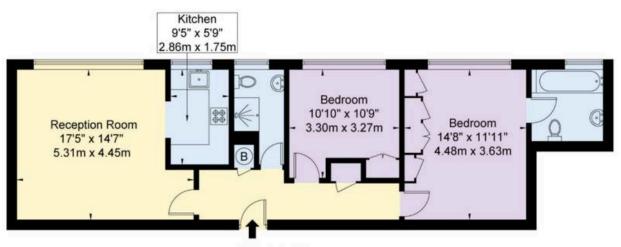

#### **Approx Gross Internal Area**

791 sq ft / 73.5 sq m

#### RUSSELL SIMPSON

This plan is for layout guidance only. Not drawn to scale unless stated. Windows and door openings are approximate. Willist every care is taken in the preparation of this plan. Please check all dimensions, shapes, and compass bearings before making any decisions reliant upon them.

SECOND FLOOR

Russell Simpson North Mews