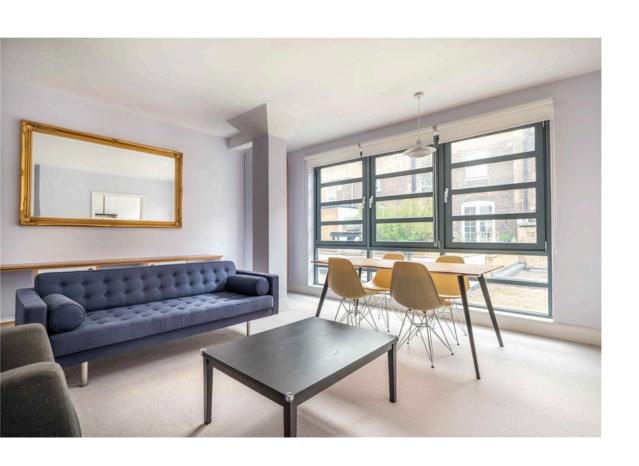

## Indoor Spaces

Entering the flat on the second floor, an entrance hall connects the main rooms of the building. On one side of the flat is a reception room with enough space for separate dining and seating areas. This room communicates with an open-plan kitchen, while wide south-facing windows bring in light throughout the day.