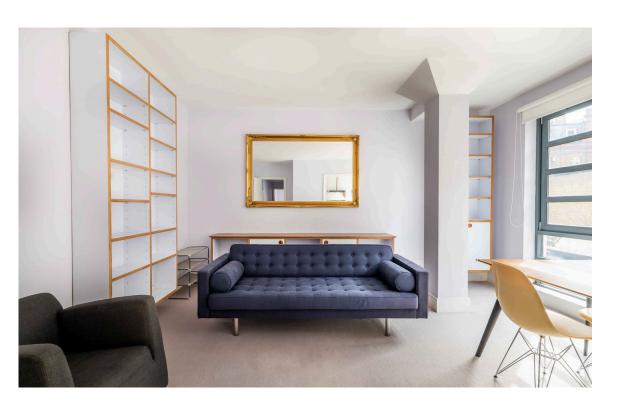

## Indoor Spaces

Entering the flat on the second floor, an entrance hall connects the main rooms of the building. On one side of the flat is a reception room with enough space for separate dining and seating areas. This room communicates with an open-plan kitchen, while wide south-facing windows bring in light throughout the day.