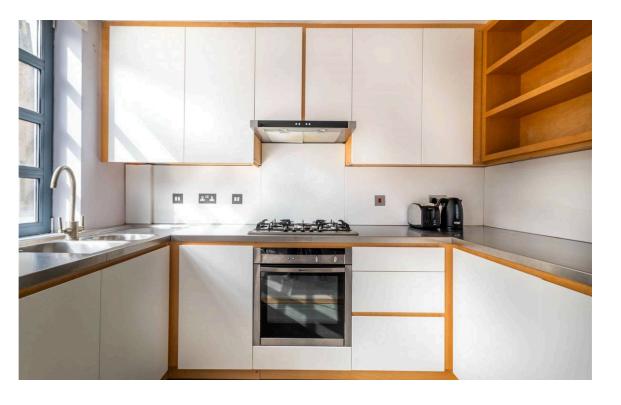

## Indoor Spaces

Entering the flat on the second floor, an entrance hall connects the main rooms of the building. On one side of the flat is a reception room with enough space for separate dining and seating areas. This room communicates with an open-plan kitchen, while wide south-facing windows bring in light throughout the day.