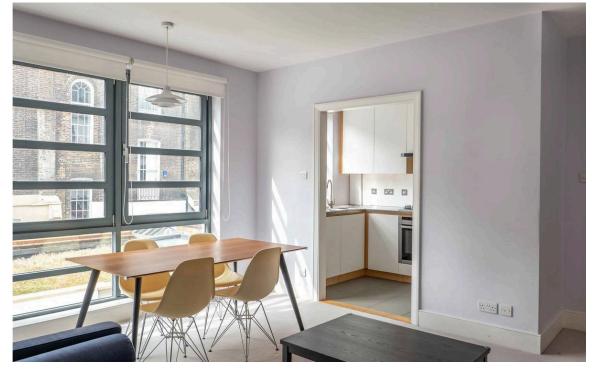

## Indoor Spaces

Entering the flat on the second floor, an entrance hall connects the main rooms of the building. On one side of the flat is a reception room with enough space for separate dining and seating areas. This room communicates with an open-plan kitchen, while wide south-facing windows bring in light throughout the day.