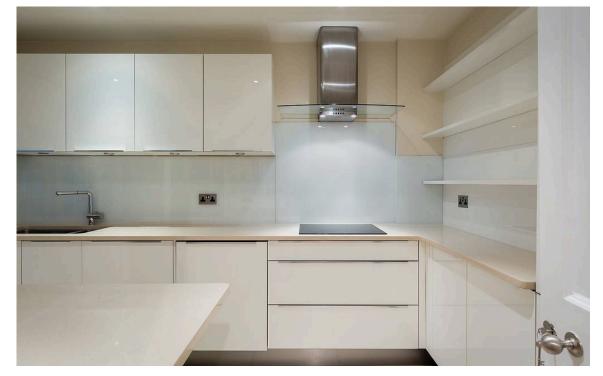

### Indoor Spaces

The accommodation comprises reception room; study/4th bedroom; master bedroom with fitted wardrobes and bathroom; 2 further double bedrooms with good storage; fully fitted kitchen. Available Unfurnished.