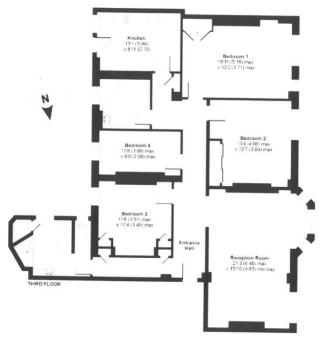

# RUSSELL SIMPSON

A spacious & bright apartment with 3/4 bedrooms in South Kensington.

MALVERN COURT
SOUTH KENSINGTON SW7

Malvern Court Let

| BEDROOMS $4-4$ | INTERNAL $1,436$ sq ft | OUTDOOR<br>—— | FURNISHED STATUS Unfurnished |
|----------------|------------------------|---------------|------------------------------|
| BATHROOMS 2-2  | 133 som                | EPC<br>C      | COUNCIL TAX                  |

### Indoor Spaces

The accommodation comprises reception room; study/4th bedroom; master bedroom with fitted wardrobes and bathroom; 2 further double bedrooms with good storage; fully fitted kitchen. Available Unfurnished.

GROSS INTERNAL AREA 1436 SQFT 133.4 SQM