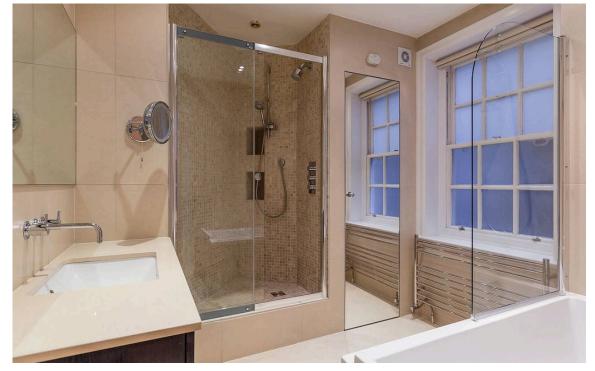

## The Property

The property has wood floors throughout and double glazing. Lift and porter.

### Indoor Spaces

The accommodation comprises reception room; study/4th bedroom; master bedroom with fitted wardrobes and bathroom; 2 further double bedrooms with good storage; fully fitted kitchen. Available Unfurnished.