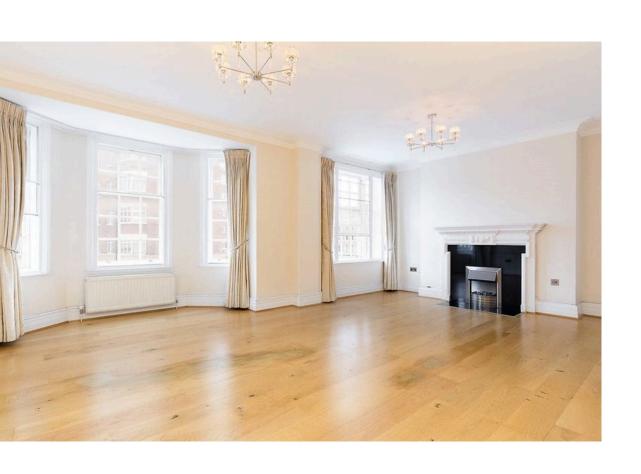

## The Property

The property has wood floors throughout and double glazing. Lift and porter.

### Indoor Spaces

The accommodation comprises reception room; study/4th bedroom; master bedroom with fitted wardrobes and bathroom; 2 further double bedrooms with good storage; fully fitted kitchen. Available Unfurnished.