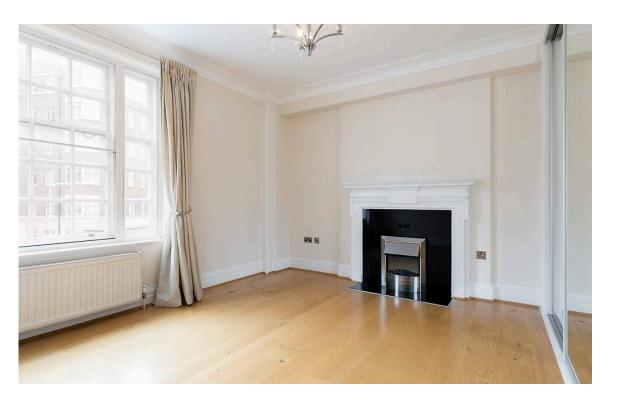

## The Property

The property has wood floors throughout and double glazing. Lift and porter.

### Indoor Spaces

The accommodation comprises reception room; study/4th bedroom; master bedroom with fitted wardrobes and bathroom; 2 further double bedrooms with good storage; fully fitted kitchen. Available Unfurnished.