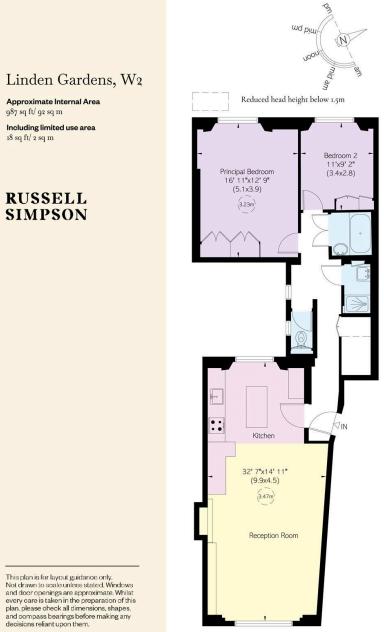

# £1,495 p/w

| Bedrooms  | INTERNAL $987$ sq ft | OUTDOOR | <sup>furnished status</sup> |
|-----------|----------------------|---------|-----------------------------|
| 2         |                      |         | Furnished                   |
| bathrooms | 91 som               | epc     | COUNCIL TAX                 |
| 1–2       |                      | C       | RBKC, G                     |

## The Property

Well-located flat with tasteful interiors on a quiet street near the centre of Notting Hill

Stepping into the flat on the raised ground floor, the entrance hall leads into an impressive reception room. The open-plan kitchen with modern fitted units flows through to a living space consisting of dining and seating areas. High ceilings, full-length windows and a double aspect add to the volume, while an ornate cornice and plaster mouldings create an impression of elegance.

# Indoor Spaces

The flat also contains a pair of bedrooms with west facing windows and inbuilt wardrobes. Next door are a pair of bathrooms, one with a bath and the other with a shower. There is also a guest WC and a utility cupboard in the hall.

Raised Ground Floor

6