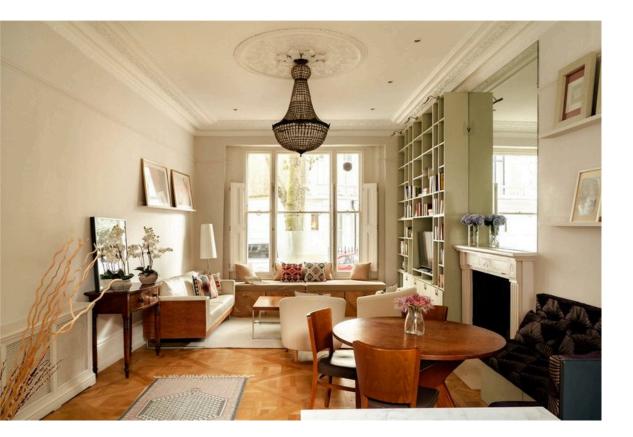

## The Property

Well-located flat with tasteful interiors on a quiet street near the centre of Notting Hill

Stepping into the flat on the raised ground floor, the entrance hall leads into an impressive reception room. The open-plan kitchen with modern fitted units flows through to a living space consisting of dining and seating areas. High ceilings, full-length windows and a double aspect add to the volume, while an ornate cornice and plaster mouldings create an impression of elegance.

The flat has been decorated in a smart fashion that mixes classic style with modern convenience.