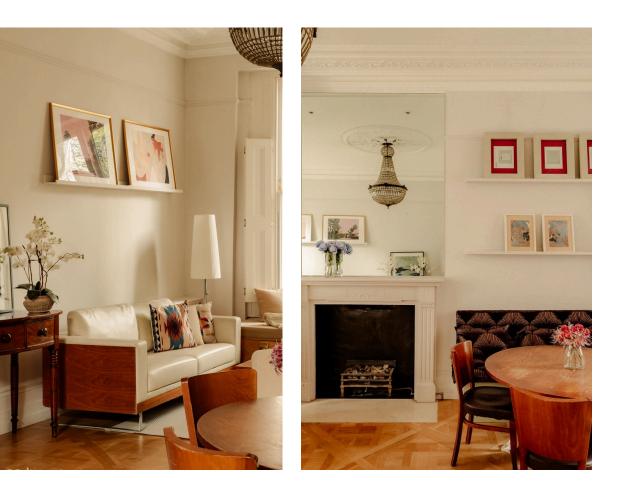

## The Property

Well-located flat with tasteful interiors on a quiet street near the centre of Notting Hill

Stepping into the flat on the raised ground floor, the entrance hall leads into an impressive reception room. The open-plan kitchen with modern fitted units flows through to a living space consisting of dining and seating areas. High ceilings, full-length windows and a double aspect add to the volume, while an ornate cornice and plaster mouldings create an impression of elegance.

The flat has been decorated in a smart fashion that mixes classic style with modern convenience.