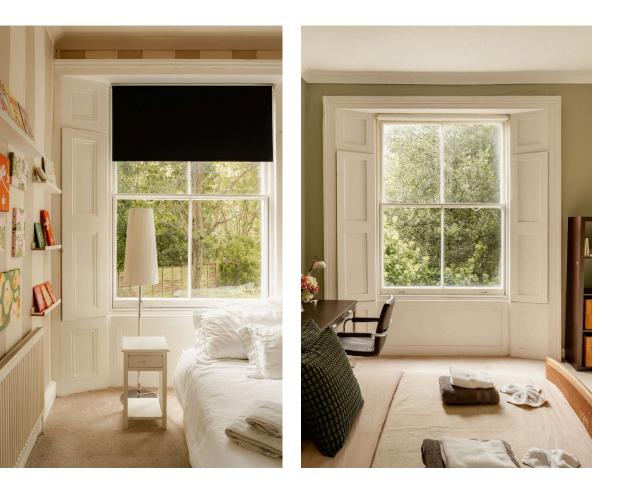

# Indoor Spaces

The flat also contains a pair of bedrooms with west facing windows and inbuilt wardrobes. Next door are a pair of bathrooms, one with a bath and the other with a shower. There is also a guest WC and a utility cupboard in the hall.