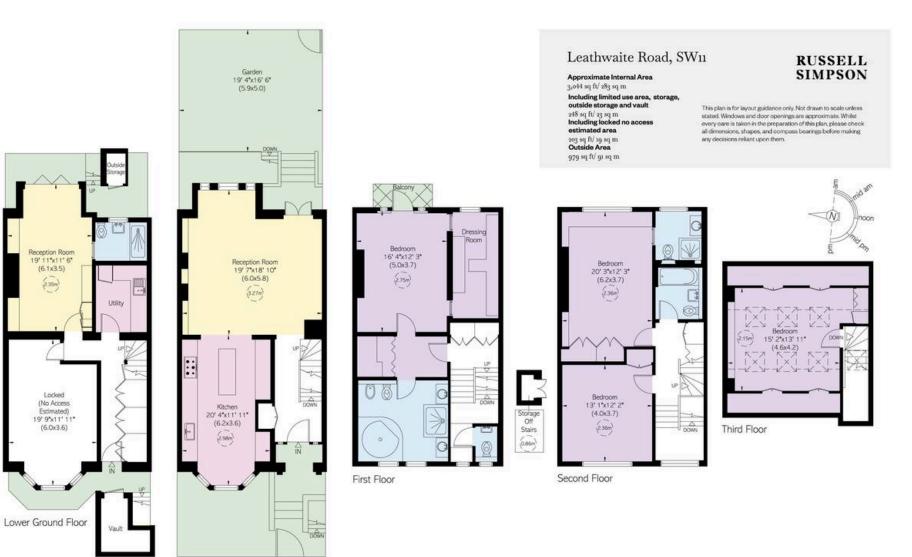

## Leathwaite Road

Let

| BEDROOMS       | INTERNAL $3,044$ sq ft | outdoor   | furnished status                        |
|----------------|------------------------|-----------|-----------------------------------------|
| 4              |                        | 979 sa ft | Furnished                               |
| bathrooms<br>4 | 282 бам                | epc<br>D  | COUNCIL TAX<br>Wandsworth Council,<br>H |

## Indoor Spaces

Stepping into the house on the raised ground floor, the entrance hall leads into a generous reception room. As well as space for separate dining and seating areas, this room flows through to an open-plan kitchen with fitted units, a central island and an informal breakfast area. A west-facing bay window creates a double aspect and fills this lofty space with light.

# Family Room

Downstairs is a family television room with bifolding doors leading out onto a patio and giving access to the garden. This room has an ensuite bathroom, while a utility room and further storage space completes the level.

## The Principal Bedroom

The first floor is entirely occupied by the exceptional principal bedroom suite. It includes a bedroom with a balcony, a dressing room, a generous bathroom with bathtub and shower, and further storage space. This floor also contains a guest WC on the half-landing.

### Further Bedrooms

The second floor features two more bedrooms and two more bathrooms, one of them ensuite. The third floor offers a final bedroom, with overhead skylights and additional storage space.