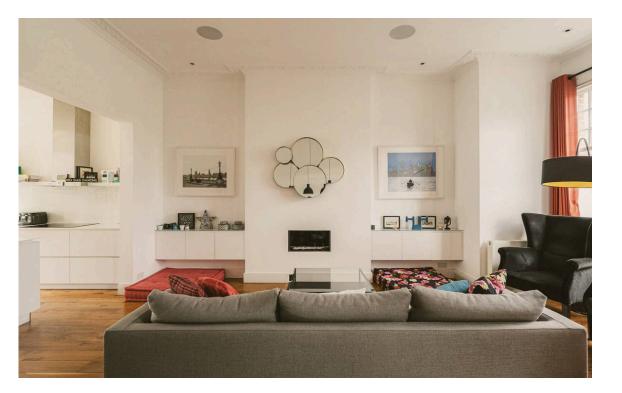

## The Property

Charming house with garden, balcony and spacious interiors on a quiet residential road

The house is decorated in a colourful and characterful fashion. It is presented in good condition, with wooden floors creating a sense of harmony throughout.

## Indoor Spaces

Stepping into the house on the raised ground floor, the entrance hall leads into a generous reception room. As well as space for separate dining and seating areas, this room flows through to an open-plan kitchen with fitted units, a central island and an informal breakfast area. A west-facing bay window creates a double aspect and fills this lofty space with light.