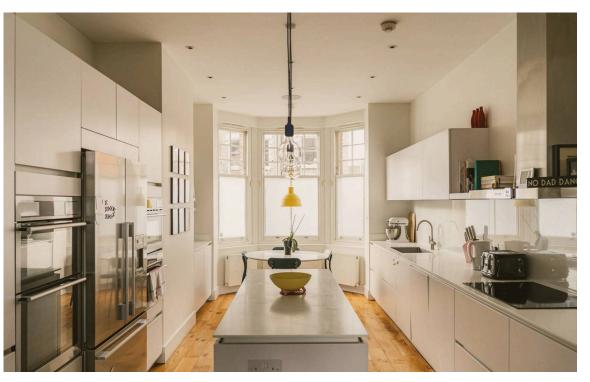

## Indoor Spaces

Stepping into the house on the raised ground floor, the entrance hall leads into a generous reception room. As well as space for separate dining and seating areas, this room flows through to an open-plan kitchen with fitted units, a central island and an informal breakfast area. A west-facing bay window creates a double aspect and fills this lofty space with light.