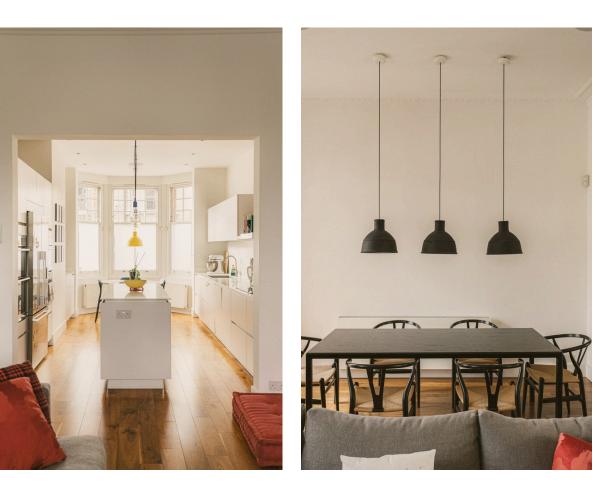

## Indoor Spaces

Stepping into the house on the raised ground floor, the entrance hall leads into a generous reception room. As well as space for separate dining and seating areas, this room flows through to an open-plan kitchen with fitted units, a central island and an informal breakfast area. A west-facing bay window creates a double aspect and fills this lofty space with light.