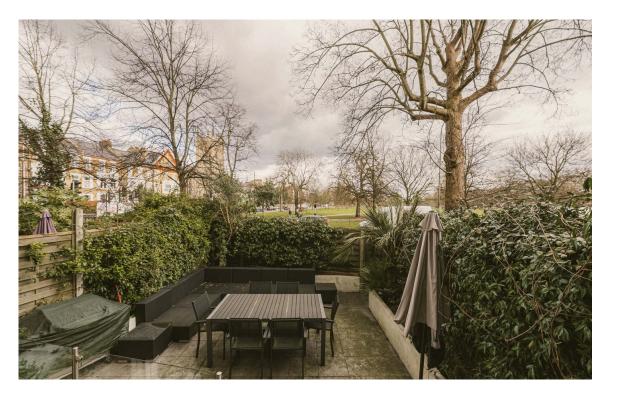

# Outdoor Spaces

The house includes a rear garden with enough space for outdoor dining. There is also a rear balcony with views towards Clapham Common. Moreover, the house is set back from the pavement, giving an added sense of privacy.