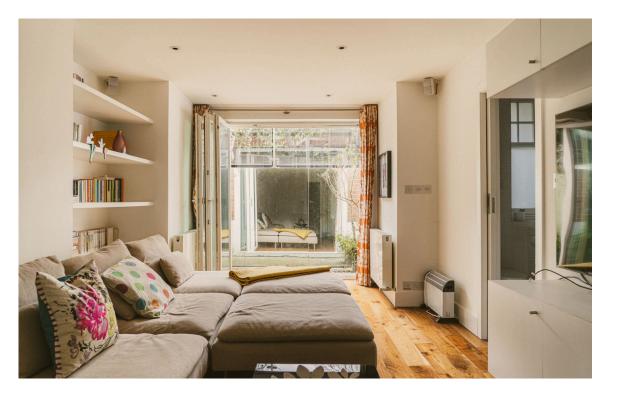

## Indoor Spaces

Stepping into the house on the raised ground floor, the entrance hall leads into a generous reception room. As well as space for separate dining and seating areas, this room flows through to an open-plan kitchen with fitted units, a central island and an informal breakfast area. A west-facing bay window creates a double aspect and fills this lofty space with light.

# Family Room

Downstairs is a family television room with bifolding doors leading out onto a patio and giving access to the garden. This room has an ensuite bathroom, while a utility room and further storage space completes the level.