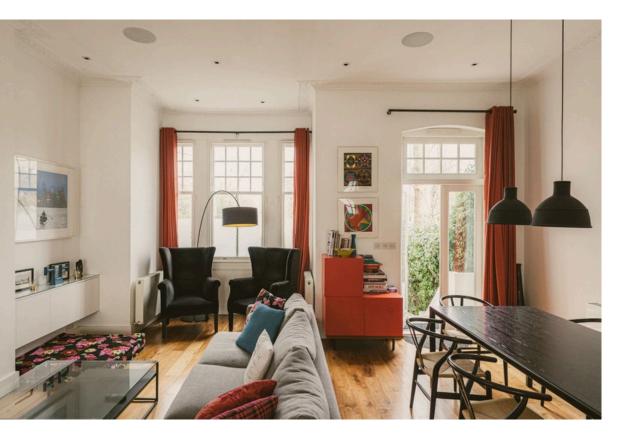

## The Property

Charming house with garden, balcony and spacious interiors on a quiet residential road

The house is decorated in a colourful and characterful fashion. It is presented in good condition, with wooden floors creating a sense of harmony throughout.

## Indoor Spaces

Stepping into the house on the raised ground floor, the entrance hall leads into a generous reception room. As well as space for separate dining and seating areas, this room flows through to an open-plan kitchen with fitted units, a central island and an informal breakfast area. A west-facing bay window creates a double aspect and fills this lofty space with light.