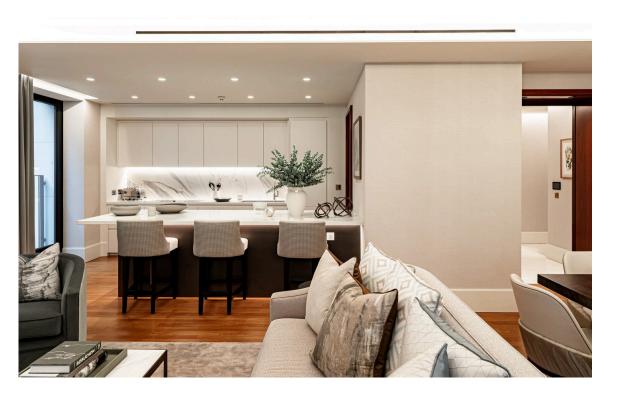

#### The Property

Spacious flat in a sought-after modern development close to Kensington High Street station

Stepping into the flat on the first floor, the entrance hall leads through to a generous reception room. This includes an open-plan kitchen with a breakfast bar, as well separate dining and seating areas. Double French doors on two sides fill the space with light, opening onto the terrace as well as three south-facing Juliet balconies.