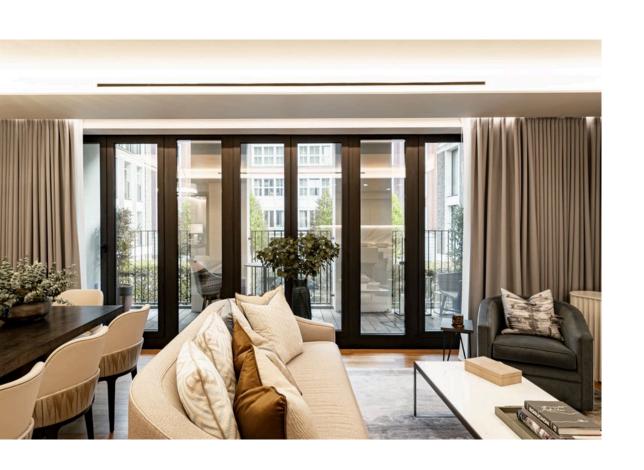

#### The Property

Spacious flat in a sought-after modern development close to Kensington High Street station

Stepping into the flat on the first floor, the entrance hall leads through to a generous reception room. This includes an open-plan kitchen with a breakfast bar, as well separate dining and seating areas. Double French doors on two sides fill the space with light, opening onto the terrace as well as three south-facing Juliet balconies.

The flat includes a terrace with wooden decking and enough space for outdoor seating.