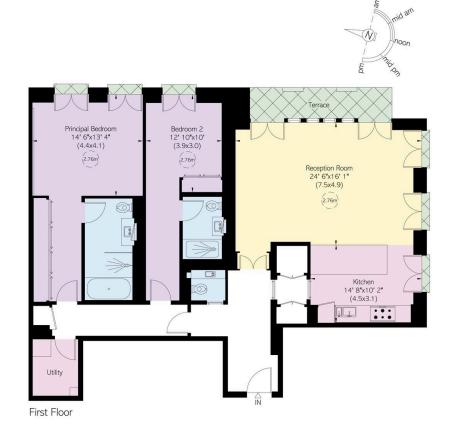

## Lancer Square

£3,600 P/W

| BEDROOMS 2      | internal $1,559$ so ft | OUTDOOR 108 sq ft | Furnished |
|-----------------|------------------------|-------------------|-----------|
| BATHROOMS $2-3$ | 144 sam                | B EPC             | RBKC, G   |

#### The Property

Spacious flat in a sought-after modern development close to Kensington High Street station

Stepping into the flat on the first floor, the entrance hall leads through to a generous reception room. This includes an open-plan kitchen with a breakfast bar, as well separate dining and seating areas. Double French doors on two sides fill the space with light, opening onto the terrace as well as three south-facing Juliet balconies.

### Indoor Spaces

The property also offers a pair of bedrooms. The principal bedroom has an ensuite bathroom with a bath, along with considerable wardrobe space. The other bedroom also has an ensuite bathroom, and both feature French doors opening onto Juliet balconies. Finally, the hallway contains a guest WC, a utility cupboard and further storage space.

#### RUSSELL SIMPSON

Approximate Internal Area 1,559 sq ft/ 145 sq m

Outside Area 10g sq ft/10 sq m This plan is for layout guidance only. Not drawn to scale unless stated. Windows and door openings are approximate. Whilst overy care is taken in the proparation of this plan, please oheck all dimensions, shapes, and compass bearings before making any decisione reliant upon them.