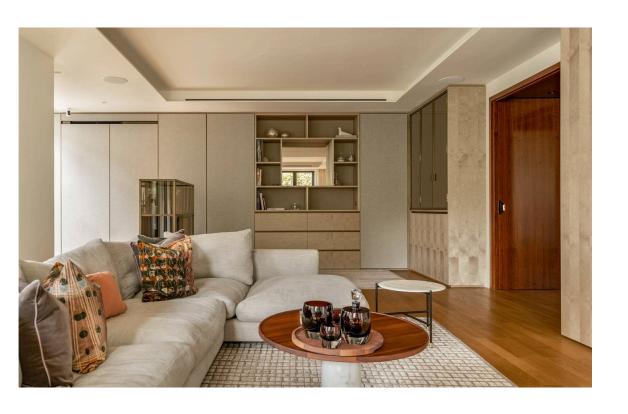

### The Property

Exceptional flat with pool, spa and gym access moments away from Kensington Gardens

Stepping into the flat on the third floor, the entrance hall leads through to a large reception room. This includes an open-plan kitchen with breakfast bar, as well separate dining and seating areas. Double French doors on two sides fill the space with light, opening onto the terrace as well as a pair of Juliet balconies.

img 1 Kitchen