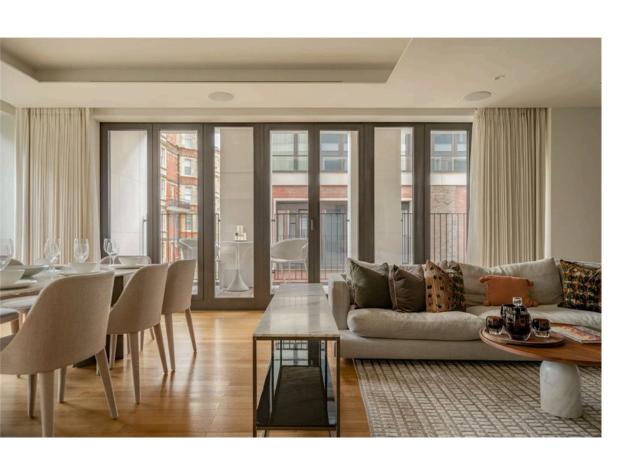

### The Property

Exceptional flat with pool, spa and gym access moments away from Kensington Gardens

Stepping into the flat on the third floor, the entrance hall leads through to a large reception room. This includes an open-plan kitchen with breakfast bar, as well separate dining and seating areas. Double French doors on two sides fill the space with light, opening onto the terrace as well as a pair of Juliet balconies.