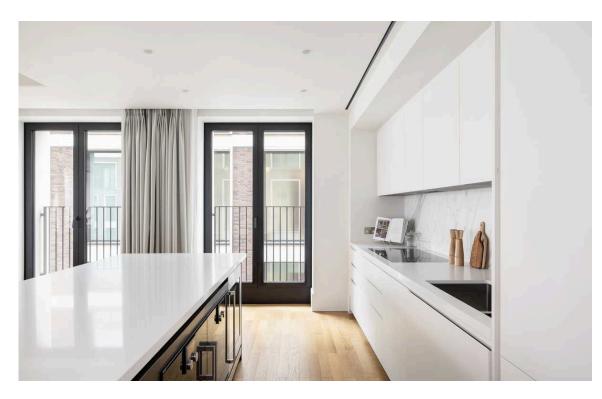

RUSSELL SIMPSON

Elegantly designed two bedroom two bathroom apartment in Lancer Square, Kensington

LANCER SQUARE KENSINGTON W8

# Lancer Square

## £3,450 p/w

| bedrooms  | INTERNAL $1,553$ so ft | outdoor  | <sup>furnished status</sup> |
|-----------|------------------------|----------|-----------------------------|
| 2         |                        | 84 sq ft | Furnished                   |
| bathrooms | 144 som                | epc      | COUNCIL TAX                 |
| 2         |                        | B        | —                           |

Russell Simpson



# The Property

Finished to the highest standard with open plan kitchen and living area leading to a private terrace, and plenty of storage space. The property has two bedrooms, each with their own ensuite bathroom.



## Indoor Spaces

Lancer Square is a very sought after development with 24 hour concierge, swimming pool and gym.

Situated within walking distance to the open green spaces of Hyde Park and Holland Park.

Multiple transport links as well as restaurants, shops and boutiques along Kensington High Street and Notting Hill Gate.

| img 1 | Kitchen |
|-------|---------|
| img 2 | Bedroom |







## The Neighbourhood

Lancer Square is located just off of Kensington High Street and is a stones throw away from the lovely open spaces of Kensington Gardens and Hyde Park, as well as a variety of shops and restaurants.

| img 1 | Communal Garden |
|-------|-----------------|
| img 2 | Courtyard       |

Russell Simpson

#### Lancer Square, W8

Approximate area 144.3 sq m / 1553 sq ft

Approximate ex