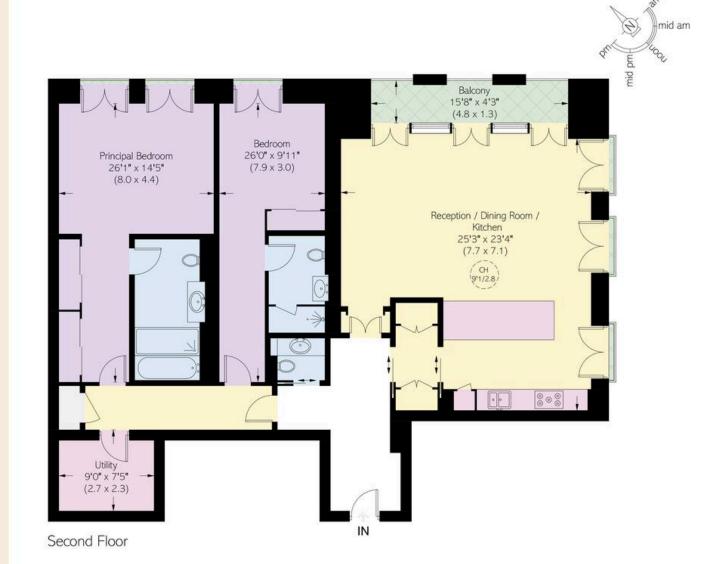

#### Lancer Square, W8

Approximate area 144.3 sq m / 1553 sq ft

Approximate external area 7.9 sq m / 85 sq ft

#### RUSSELL SIMPSON

This plan is for layout guidance only. Not drawn to scale unless stated. Windows and door openings are approximate. Whilst every care is taken in the preparation of this plan, please check all dimensions, shapes, and compass bearings before making any decisions reliant upon them.