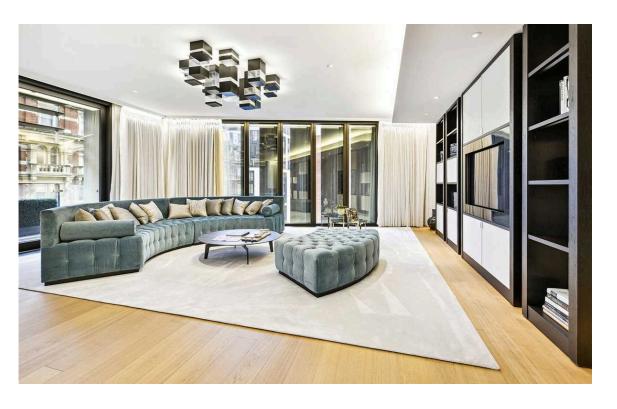

### The Property

The combination of leading architects, designers, artists and the Mandarin Oriental Hotel Group ensures that One Hyde Park delivers a unique experience and service on every level.

Internationally renowned interior designers Candy & Candy have designed all the communal areas including the spa and recreation facilities. The apartment is located on the fifth floor and enjoys south facing views over Knightsbridge. The apartment is a luxurious and comfortable home within this prestigious development. The contrast between bespoke timber joinery and soft textured fabrics combined with striking wall coverings has created a relaxed, spacious living area. Bespoke furniture utilises the area to maximum effect creating an inviting and personal space.

### Indoor Spaces and Features

The apartment comprises of three double bedrooms, three en suite bathrooms, reception room with balcony, kitchen and dining room, guest cloakroom and underground parking space. The apartment also comes with its own designated wine cellar, access to 24/7 concierge desk and Mandarin Oriental residents service.