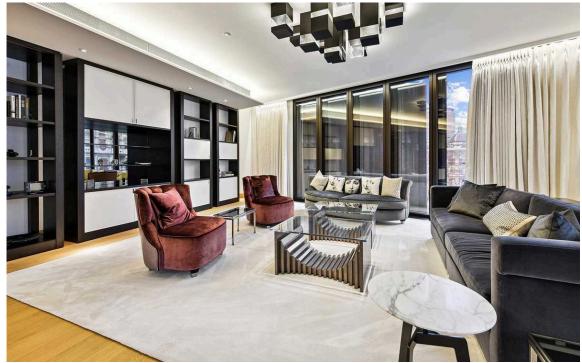

### The Property

The combination of leading architects, designers, artists and the Mandarin Oriental Hotel Group ensures that One Hyde Park delivers a unique experience and service on every level.

Internationally renowned interior designers Candy & Candy have designed all the communal areas including the spa and recreation facilities. The apartment is located on the fifth floor and enjoys south facing views over Knightsbridge. The apartment is a luxurious and comfortable home within this prestigious development. The contrast between bespoke timber joinery and soft textured fabrics combined with striking wall coverings has created a relaxed, spacious living area. Bespoke furniture utilises the area to maximum effect creating an inviting and personal space.

### Indoor Spaces and Features

The apartment comprises of three double bedrooms, three en suite bathrooms, reception room with balcony, kitchen and dining room, guest cloakroom and underground parking space. The apartment also comes with its own designated wine cellar, access to 24/7 concierge desk and Mandarin Oriental residents service.