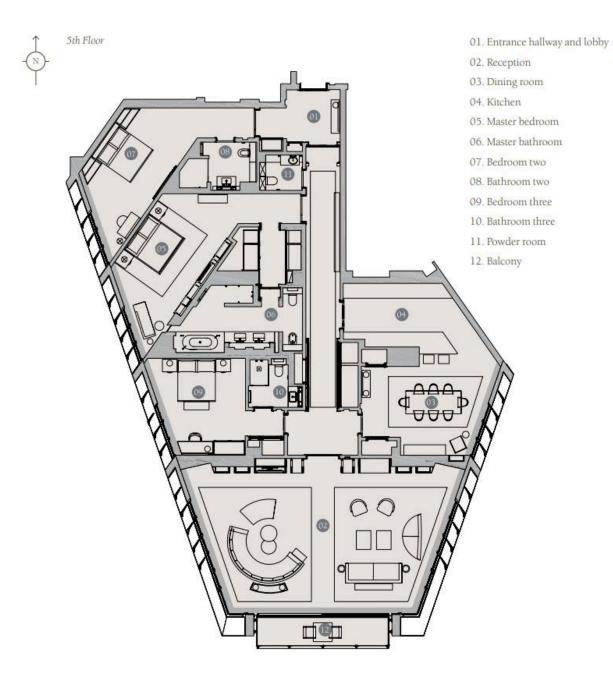

### Indoor Spaces and Features

The apartment comprises of three double bedrooms, three en suite bathrooms, reception room with balcony, kitchen and dining room, guest cloakroom and underground parking space. The apartment also comes with its own designated wine cellar, access to 24/7 concierge desk and Mandarin Oriental residents service.