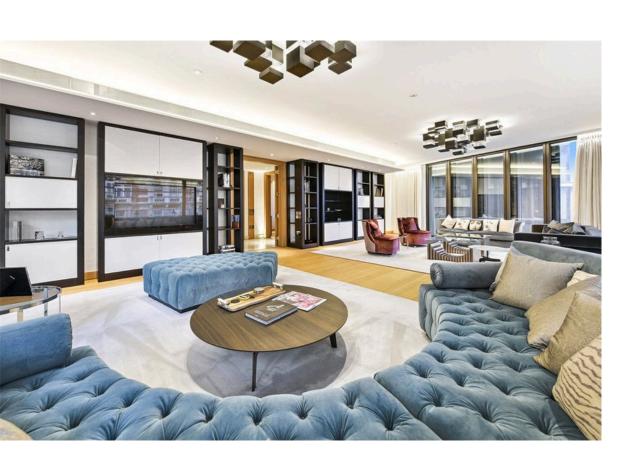

### The Property

The combination of leading architects, designers, artists and the Mandarin Oriental Hotel Group ensures that One Hyde Park delivers a unique experience and service on every level.

Internationally renowned interior designers Candy & Candy have designed all the communal areas including the spa and recreation facilities. The apartment is located on the fifth floor and enjoys south facing views over Knightsbridge. The apartment is a luxurious and comfortable home within this prestigious development. The contrast between bespoke timber joinery and soft textured fabrics combined with striking wall coverings has created a relaxed, spacious living area. Bespoke furniture utilises the area to maximum effect creating an inviting and personal space.

### Indoor Spaces and Features

The apartment comprises of three double bedrooms, three en suite bathrooms, reception room with balcony, kitchen and dining room, guest cloakroom and underground parking space. The apartment also comes with its own designated wine cellar, access to 24/7 concierge desk and Mandarin Oriental residents service.