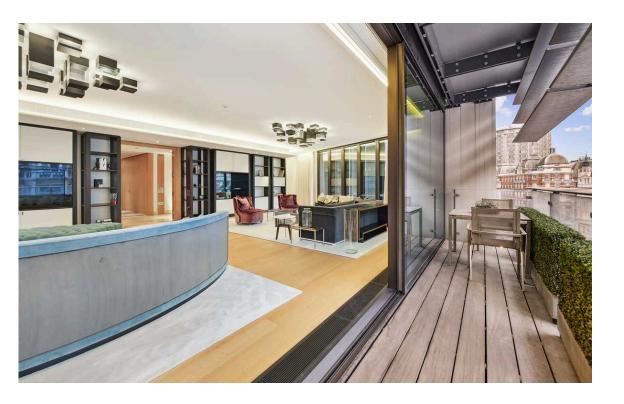

### Indoor Spaces and Features

The apartment comprises of three double bedrooms, three en suite bathrooms, reception room with balcony, kitchen and dining room, guest cloakroom and underground parking space. The apartment also comes with its own designated wine cellar, access to 24/7 concierge desk and Mandarin Oriental residents service.