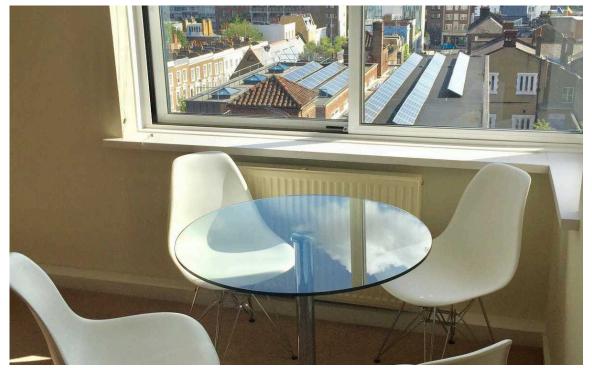

## The Property

One bedroom studio in a modern building with lift close to Notting Hill Gate underground station

Entering the flat on the fifth floor, the door opens onto a front hall with storage space. The hall leads through a reception room with enough space for separate dining and seating areas. In addition, wide windows offer views over the surrounding rooftops.