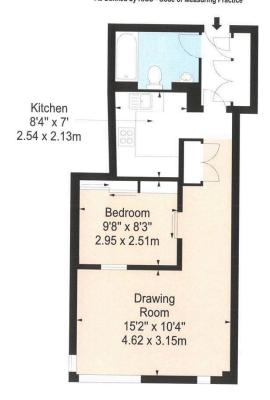

## The Property

One bedroom studio in a modern building with lift close to Notting Hill Gate underground station

Entering the flat on the fifth floor, the door opens onto a front hall with storage space. The hall leads through a reception room with enough space for separate dining and seating areas. In addition, wide windows offer views over the surrounding rooftops.

The reception room contains a double bedroom, partitioned from the room to give added privacy. In addition, the flat contains a kitchen and a bathroom.

Available from 12th October 2023.

#### PALMERSTON HOUSE W8 APPROX. GROSS INTERNAL AREA \*

469 Ft 2 - 43.57 M 2

Illustration For Identification Only, Not to Scale
All Calculations include Any/All Areas Under 1.5m Head Height.
\* As Defined by RICS - Code of Measuring Practice

#### FIFTH FLOOR