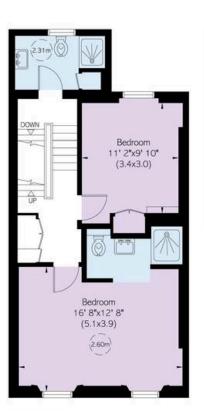

The third floor contains two more bedrooms, one of them with an open-plan ensuite bathroom. The half-landing features an additional bathroom, and a utility room on the next floor gives added convenience for using the roof terrace.

#### RUSSELL SIMPSON

Approximate Internal Area

1,933 sq ft/ 180 sq m

Outside Area

437 sq ft/ 41 sq m

This plan is for layout guidance only. Not drawn to scale unless stated. Windows and door openings are approximate. Whilst every care is taken in the preparation of this plan, please check all dimensions, shapes, and compass bearings before making any decisions relant upon them.

Principal Bedroom
16' 8"x16' 5"
(5.1x5.0)
(260m)

3.00m (2.8x1.6)

Ground Floor First Floor Second Floor

Third Floor

Fourth Floor