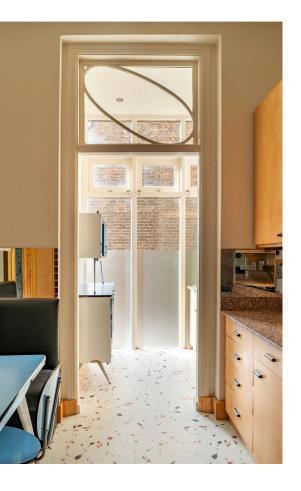

### Indoor Spaces

The first floor of this property centres on a reception room with high ceilings, full-length windows and a fireplace. Next door is a well-proportioned kitchen with a separate pantry and an informal dining area.

| img 1 | Kitchen Walk-Through |  |
|-------|----------------------|--|
| img 2 | Kitchen              |  |