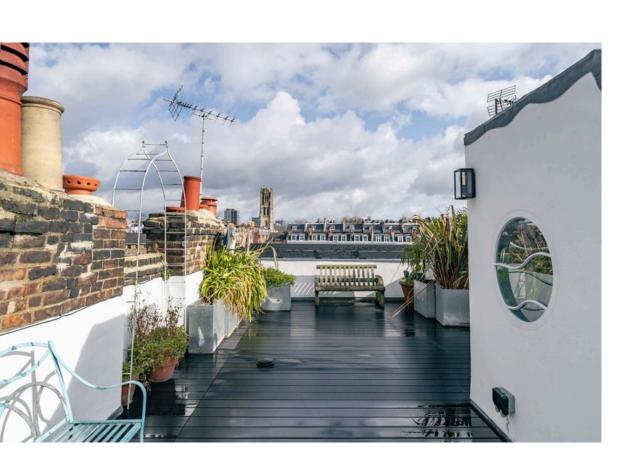

### Outdoor Spaces

The property includes a balcony and a large roof terrace with wooden decking and enough space for outdoor entertaining. It also has its own front door opening onto the street.

Terrace