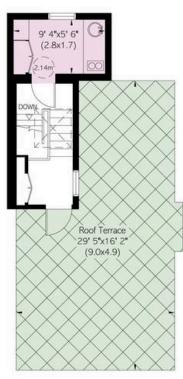

### Outdoor Spaces

The property includes a balcony and a large roof terrace with wooden decking and enough space for outdoor entertaining. It also has its own front door opening onto the street.

#### RUSSELL SIMPSON

Approximate Internal Area

1,933 sq ft/ 180 sq m

Outside Area

437 sq ft/ 41 sq m

This plan is for layout guidance only. Not drawn to scale unless stated. Windows and door openings are approximate. Whilst every care is taken in the preparation of this plan, please check all dimensions, shapes, and compass bearings before making any decisions relant upon them.

Principal Bedroom
16' 8"x16' 5"
(5.1x5.0)
(260m)

3.00m (2.8x1.6)

Ground Floor First Floor Second Floor

Third Floor

Fourth Floor