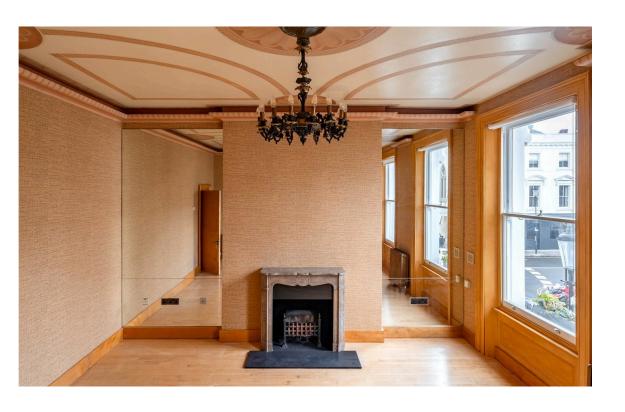

### Indoor Spaces

The first floor of this property centres on a reception room with high ceilings, full-length windows and a fireplace. Next door is a well-proportioned kitchen with a separate pantry and an informal dining area.