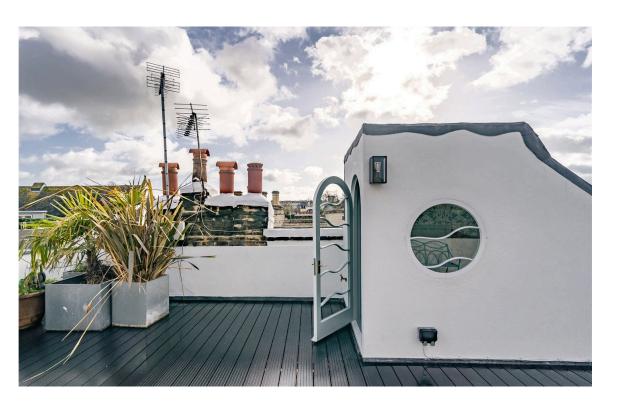

### Outdoor Spaces

The property includes a balcony and a large roof terrace with wooden decking and enough space for outdoor entertaining. It also has its own front door opening onto the street.

Terrace