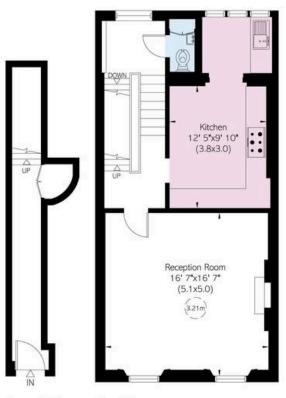

### Indoor Spaces

The first floor of this property centres on a reception room with high ceilings, full-length windows and a fireplace. Next door is a well-proportioned kitchen with a separate pantry and an informal dining area.

#### RUSSELL SIMPSON

Approximate Internal Area

1,933 sq ft/ 180 sq m

Outside Area

437 sq ft/ 41 sq m

This plan is for layout guidance only. Not drawn to scale unless stated. Windows and door openings are approximate. Whilst every care is taken in the preparation of this plan, please check all dimensions, shapes, and compass bearings before making any decisions relant upon them.

Principal Bedroom
16' 8"x16' 5"
(5.1x5.0)
(260m)

3.00m (2.8x1.6)

Ground Floor First Floor Second Floor

Third Floor

Fourth Floor