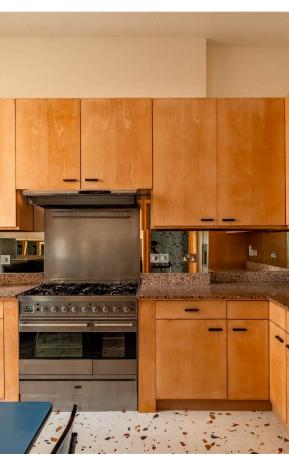

### Indoor Spaces

The first floor of this property centres on a reception room with high ceilings, full-length windows and a fireplace. Next door is a well-proportioned kitchen with a separate pantry and an informal dining area.

| img 1 | Kitchen Walk-Through |  |
|-------|----------------------|--|
| img 2 | Kitchen              |  |