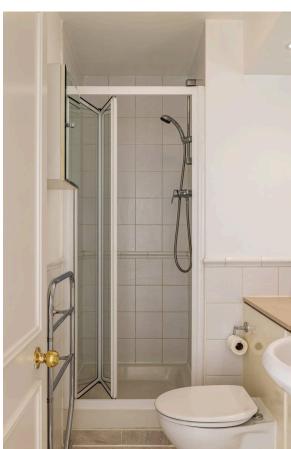

#### The Bedrooms

Next door is a principal bedroom with an ensuite bathroom. On the opposite side of the hall is a second bedroom with adjacent bathroom. Both bedrooms include inbuilt storage, as does the entrance hall. Upcycled materials have been used throughout to improve sustainability.