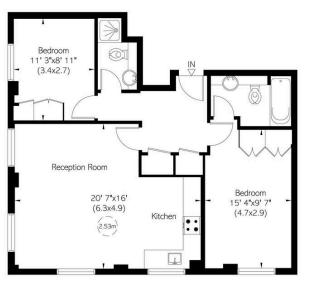

#### The Little Adelphi, John Adam Street, WC2

Approximate Internal Area

726 sq ft/ 67 sq m

#### RUSSELL SIMPSON

Third Floor

This plan is for layout guidance only. Not drawn to scale unless stated. Windows and door openings are approximate. Whilst every oare is taken in the preparation of this plan, please check all dimensions, shapes, and compass bearings before making any decisions reliant upon them.