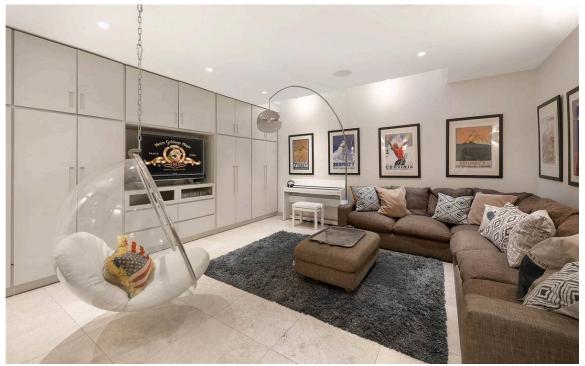

The basement includes a bedroom with ensuite bathroom, a utility or laundry room, and a family television room with considerable storage space. The interiors have a stylish neutral colour scheme and are presented in good condition throughout.