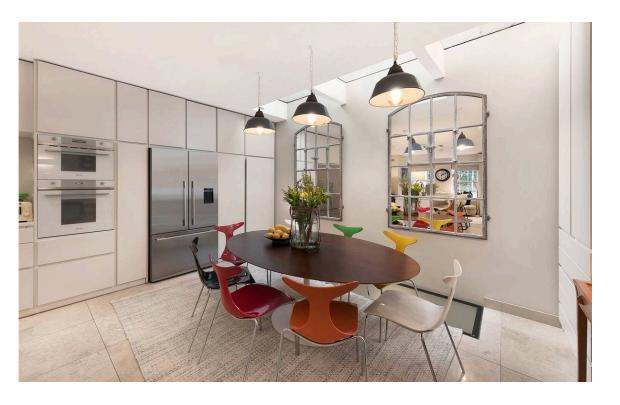

# RUSSELL SIMPSON

Elegant family home to rent moments away from Holland Park

HILLSLEIGH ROAD KENSINGTON W8

| ве <b></b> 5 | ROOMS  | internal $2,002$ so ft | OUTDOOR<br>—— | furnished status Unfurnished |  |
|--------------|--------|------------------------|---------------|------------------------------|--|
| 3            | HROOMS | 185 sam                | EPC<br>C      | RBKC, G                      |  |





## The Property

Beautiful five bedroom house with contemporary interiors on a charming street

Entering the house on the ground floor, the entrance hall opens directly onto a generous reception room. This room occupies the entire floor, consisting of a seating area, a dining area and an open-plan kitchen. The kitchen features a central island with breakfast bar, while the contemporary decoration adds to the sense of light and space throughout.

img 1 Dining Area
img 2 Snug





## **Indoor Spaces**

The first floor contains three bedrooms, sharing a well-proportioned bathroom with a bath. One of these bedrooms has double French doors opening out onto the terrace. The principal bedroom suite is found on the second floor, communicating directly with an ensuite bathroom and walk-in wardr