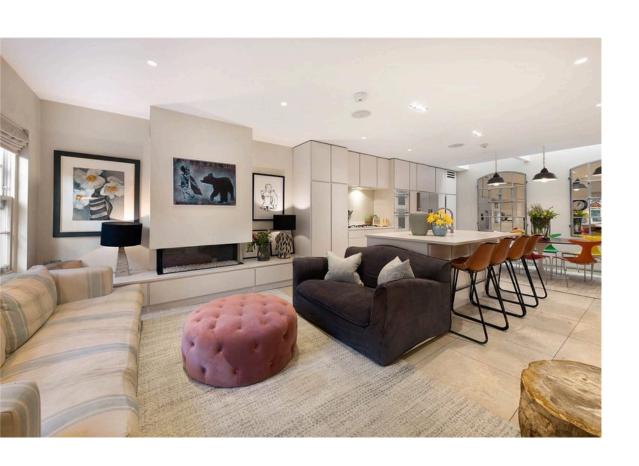

## The Property

Beautiful five bedroom house with contemporary interiors on a charming street

Entering the house on the ground floor, the entrance hall opens directly onto a generous reception room. This room occupies the entire floor, consisting of a seating area, a dining area and an open-plan kitchen. The kitchen features a central island with breakfast bar, while the contemporary decoration adds to the sense of light and space throughout.