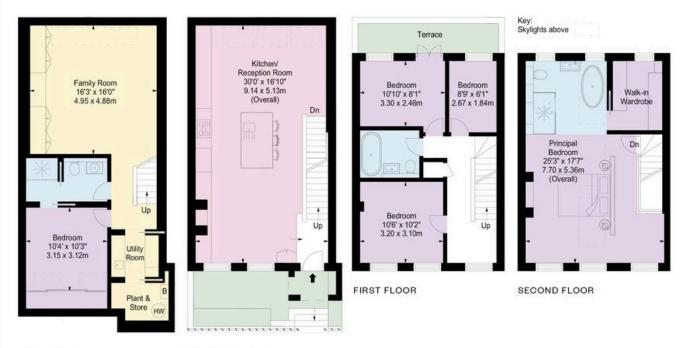

#### Hillsleigh Road, W8

Approx Gross Internal Area 2,002 sq ft / 186.00 sq m

#### RUSSELL SIMPSON

This plan is for layout guidance only. Not drawn to scale unless stated. Windows and door openings are approximate. Whilst every care is taken in the preparation of this plan. Please check all dimensions, shapes, and compass bearings before making any docisions reliant upon them.

BASEMENT

GROUND FLOOR

Russell Simpson Hillsleigh Road