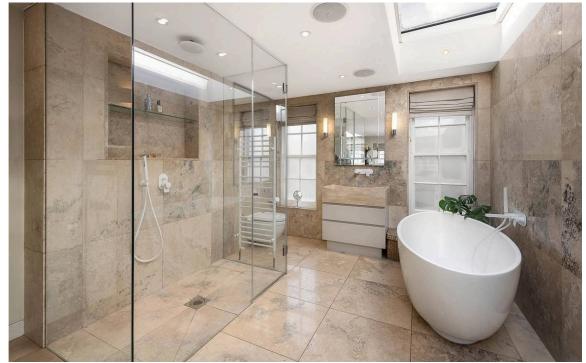

NGTON W8

| ве <b></b> 5 | ROOMS  | internal $2,002$ so ft | OUTDOOR<br>—— | furnished status Unfurnished |  |
|--------------|--------|------------------------|---------------|------------------------------|--|
| 3            | HROOMS | 185 sam                | EPC<br>C      | RBKC, G                      |  |





## The Property

Beautiful five bedroom house with contemporary interiors on a charming street

Entering the house on the ground floor, the entrance hall opens directly onto a generous reception room. This room occupies the entire floor, consisting of a seating area, a dining area and an open-plan kitchen. The kitchen features a central island with breakfast bar, while the contemporary decoration adds to the sense of light and space throughout.

img 1 Dining Area
img 2 Snug





## **Indoor Spaces**

The first floor contains three bedrooms, sharing a well-proportioned bathroom with a bath. One of these bedrooms has double French doors opening out onto the terrace. The principal bedroom suite is found on the second floor, communicating directly with an ensuite bathroom and walk-in wardrobe.

The basement includes a bedroom with ensuite bathroom, a utility or laundry room, and a family television room with considerable storage space. The interiors have a stylish neutral colour scheme and are presented in good condition throughout.

img 1 Principal Bedroom
img 2 Principal Bathroom



## The Neighbourhood

The property benefits from a wide first-floor terrace that enjoys the westerly afternoon light.

Hillsleigh Road is a characterful street containing a mix of cott