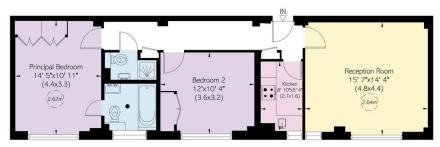

### The Property

A well-presented two-bedroom apartment on the fifth floor of this classic Hill Street building.

Stepping into the flat, you enter a hallway that leads to the reception room. This bright, generous space features large windows and flows seamlessly into the dining area. The separate kitchen is thoughtfully fitted with modern units, integrated appliances, and benefits from natural light.

#### The Bedrooms

The accommodation includes a principal bedroom with fitted storage and an en-suite bathroom, alongside a second well-proportioned bedroom, also featuring built-in storage solutions. A separate bathroom with bath serves the second bedroom and guests.