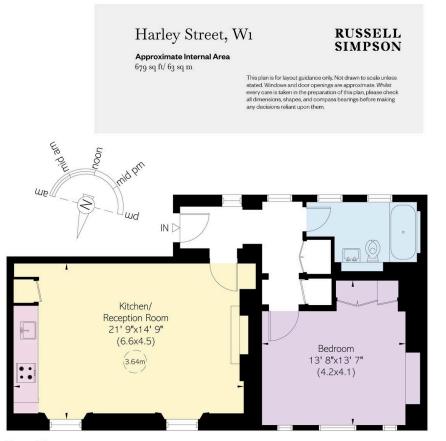

### Indoor Spaces

Entering the flat on the first floor, the front hall opens onto a generous reception room. This bright and beautiful space includes an open-plan kitchen, as well as separate dining and seating areas.

The flat also features a bedroom with inbuilt wardrobes, a bathroom with a bath and further storage space in the hall.

The flat has been beautifully decorated and is presented in good condition. High ceilings, tall windows and wooden floors add to the sense of light and space, while an ornate cornice emphasises the elegance of the interiors.