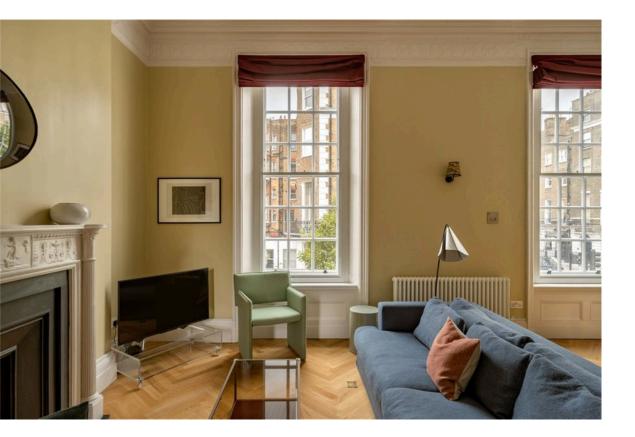

### Indoor Spaces

Entering the flat on the first floor, the front hall opens onto a generous reception room. This bright and beautiful space includes an open-plan kitchen, as well as separate dining and seating areas.

The flat also features a bedroom with inbuilt wardrobes, a bathroom with a bath and further storage space in the hall.

The flat has been beautifully decorated and is presented in good condition. High ceilings, tall windows and wooden floors add to the sense of light and space, while an ornate cornice emphasises the elegance of the interiors.