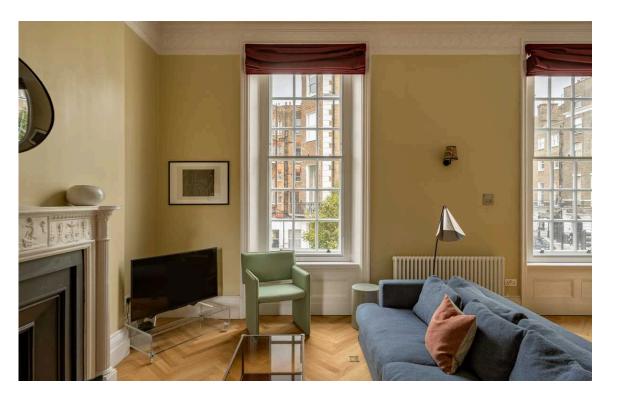

### Indoor Spaces

Entering the flat on the first floor, the front hall opens onto a generous reception room. This bright and beautiful space includes an open-plan kitchen, as well as separate dining and seating areas.

The flat also features a bedroom with inbuilt wardrobes, a bathroom with a bath and further storage space in the hall.

The flat has been beautifully decorated and is presented in good condition. High ceilings, tall windows and wooden floors add to the sense of light and space, while an ornate cornice emphasises the elegance of the interiors.