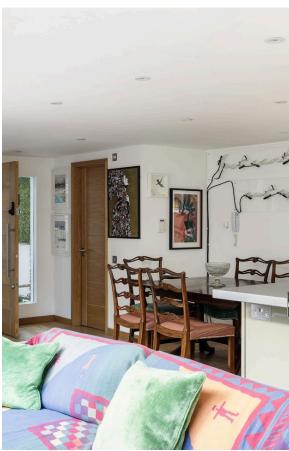

### **Indoor Spaces**

Entering the house on the ground floor, the front door leads directly into a large reception room. This includes an open-plan kitchen with a central island and breakfast bar, as well as separate dining and seating areas. The room has a wonderful sense of brightness and space thanks to overhead skylights and a double-height roof above the seating area. In addition, this floor contains a bedroom with an ensuite bathroom and a guest WC.