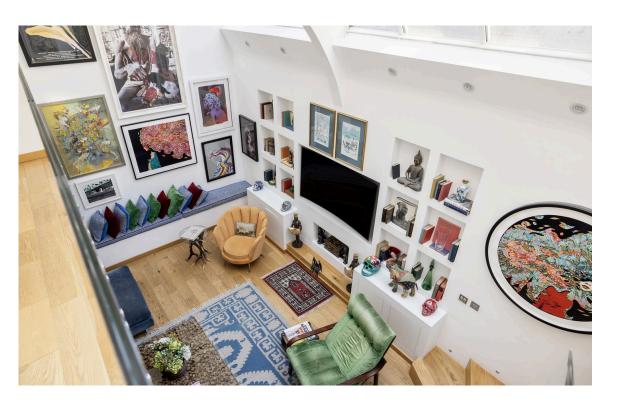

### **Indoor Spaces**

Entering the house on the ground floor, the front door leads directly into a large reception room. This includes an open-plan kitchen with a central island and breakfast bar, as well as separate dining and seating areas. The room has a wonderful sense of brightness and space thanks to overhead skylights and a double-height roof above the seating area. In addition, this floor contains a bedroom with an ensuite bathroom and a guest WC.