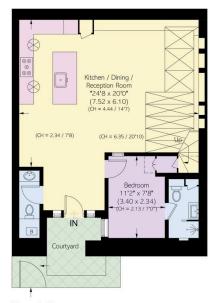

### **Indoor Spaces**

Entering the house on the ground floor, the front door leads directly into a large reception room. This includes an open-plan kitchen with a central island and breakfast bar, as well as separate dining and seating areas. The room has a wonderful sense of brightness and space thanks to overhead skylights and a double-height roof above the seating area. In addition, this floor contains a bedroom with an ensuite bathroom and a guest WC.

#### Gunter Grove, SW10

Approximate area 109.8 sq m / 1182 sq ft

Including limited use area (5.2 sq m / 56 sq ft)

Approximate external area 12.1 sq m / 130 sq ft

#### RUSSELL **SIMPSON**

First Floor

Ground Floor

This plan is for layout guidance only.
Not drawn to scale unless stated. Windows and door openings are approximate. Whilst every care is taken in the preparation of this plan, please check all dimensions, shapes, and compass bearings before making any decisions reliant upon them.