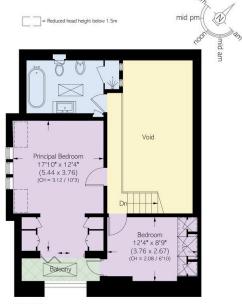

### The Bedrooms

Upstairs, on the first floor, are two more bedrooms and a well-proportioned bathroom. Both rooms contain inbuilt storage, and the larger has access to a balcony.

img 1 Principal Bedroom
img 2 Twin Bedroom

#### Gunter Grove, SW10

Approximate area 109.8 sq m / 1182 sq ft

Including limited use area (5.2 sq m / 56 sq ft)

Approximate external area 12.1 sq m / 130 sq ft

#### RUSSELL **SIMPSON**

First Floor

Ground Floor

This plan is for layout guidance only.
Not drawn to scale unless stated. Windows and door openings are approximate. Whilst every care is taken in the preparation of this plan, please check all dimensions, shapes, and compass bearings before making any decisions reliant upon them.