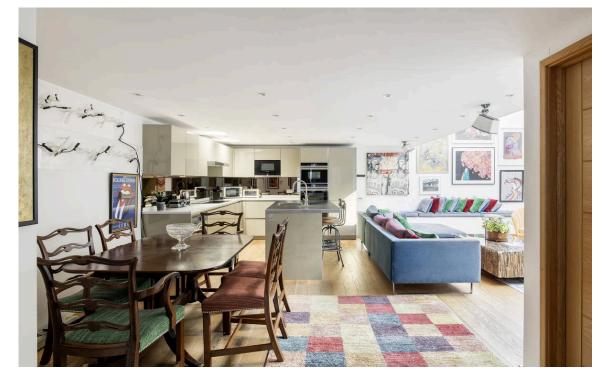

### **Indoor Spaces**

Entering the house on the ground floor, the front door leads directly into a large reception room. This includes an open-plan kitchen with a central island and breakfast bar, as well as separate dining and seating areas. The room has a wonderful sense of brightness and space thanks to overhead skylights and a double-height roof above the seating area. In addition, this floor contains a bedroom with an ensuite bathroom and a guest WC.