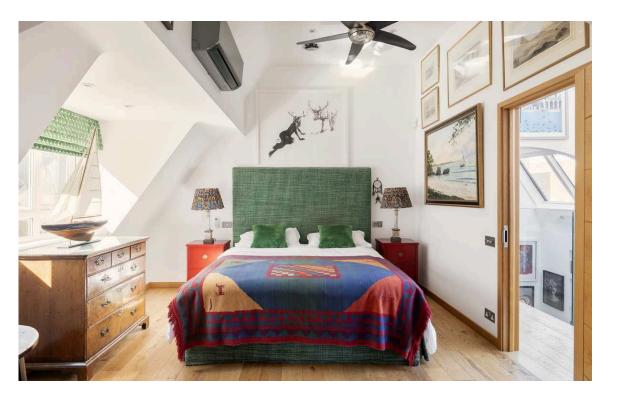

### **Indoor Spaces**

Entering the house on the ground floor, the front door leads directly into a large reception room. This includes an open-plan kitchen with a central island and breakfast bar, as well as separate dining and seating areas. The room has a wonderful sense of brightness and space thanks to overhead skylights and a double-height roof above the seating area. In addition, this floor contains a bedroom with an ensuite bathroom and a guest WC.

### The Bedrooms

Upstairs, on the first floor, are two more bedrooms and a well-proportioned bathroom. Both rooms contain inbuilt storage, and the larger has access to a balcony.

img 1 Principal Bedroom
img 2 Twin Bedroom