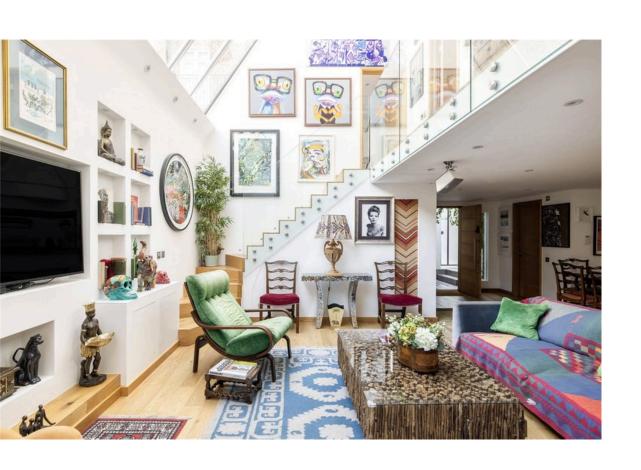

## The Property

Characterful three bedroom house with creative past moments away from the Fulham Road.

img 1 Skylight
img 2 Open Plan Living

Russell Simpson Gunter Grove

### **Indoor Spaces**

Entering the house on the ground floor, the front door leads directly into a large reception room. This includes an open-plan kitchen with a central island and breakfast bar, as well as separate dining and seating areas. The room has a wonderful sense of brightness and space thanks to overhead skylights and a double-height roof above the seating area. In addition, this floor contains a bedroom with an ensuite bathroom and a guest WC.