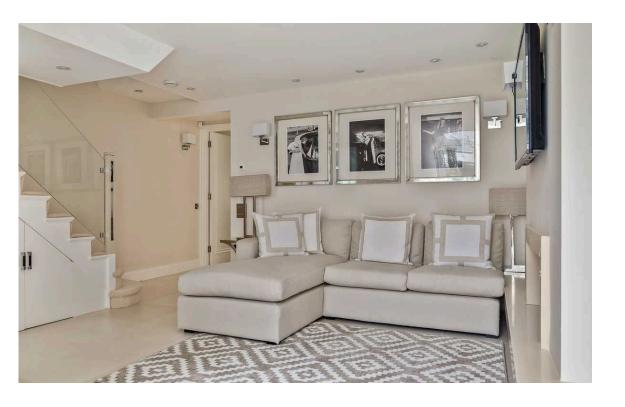

### The Bedrooms

The lower ground floor consists of a bedroom, with a next-door bathroom and a generous reception room with space for separate dining and seating areas. Sliding French doors lead into the garden, while an overhead lantern skylight floods this space with light. It also opens onto a convenient kitchen.