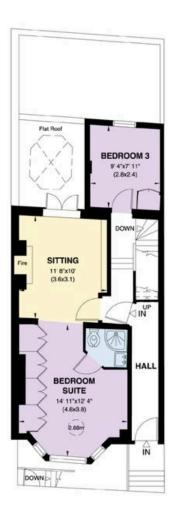

#### Flood Street, SW3

#### **Approx Gross Internal Area**

1,062 sq ft / 99 sq m Including Vaults

#### RUSSELL SIMPSON

This plan is for layout guidance only. Not drawn to scale unless stated. Windows and door openings are approximate. Whilst every care is taken in the preparation of this plan. Please check all dimensions, shapes, and compass bearings before making any decisions reliant upon them.

LOWER GROUND FLOOR

RAISED GROUND FLOOR

Russell Simpson Flood Street