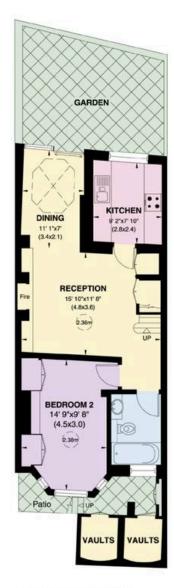

#### **Approx Gross Internal Area**

1,062 sq ft / 99 sq m Including Vaults

#### RUSSELL SIMPSON

This plan is for layout guidance only. Not drawn to scale unless stated. Windows and door openings are approximate. Whilst every care is taken in the preparation of this plan. Please check all dimensions, shapes, and compass bearings before making any decisions reliant upon them.

LOWER GROUND FLOOR

RAISED GROUND FLOOR

Russell Simpson Flood Street