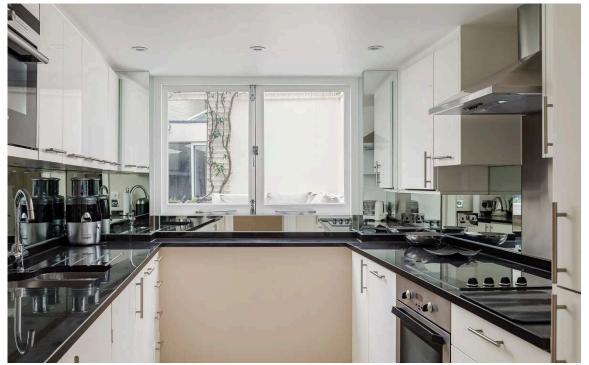

### The Bedrooms

The lower ground floor consists of a bedroom, with a next-door bathroom and a generous reception room with space for separate dining and seating areas. Sliding French doors lead into the garden, while an overhead lantern skylight floods this space with light. It also opens onto a convenient kitchen.