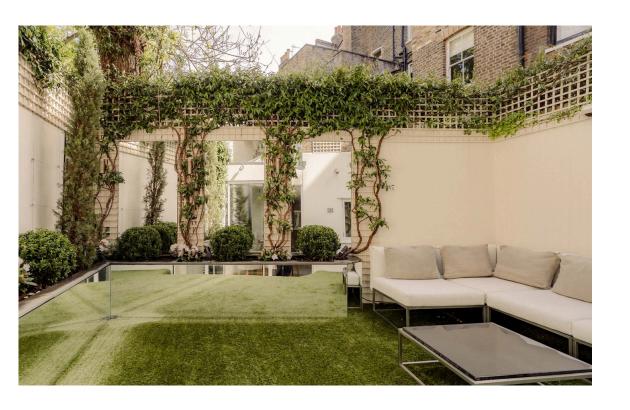

## Outdoor Spaces

The property includes a rear garden with enough space for outdoor seating. There is also a front patio with outdoor storage.

Russell Simpson Flood Street