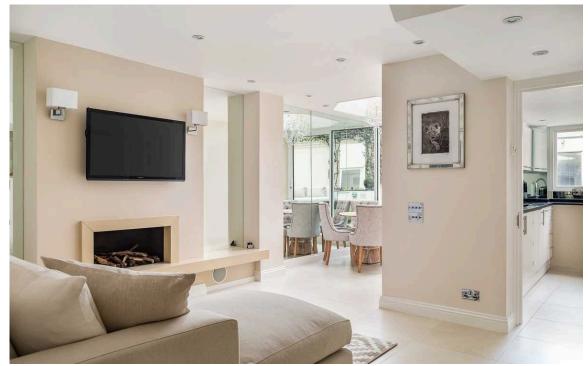

## The Design

The lower ground floor consists of a bedroom, with a next-door bathroom and a generous reception room with space for separate dining and seating areas. Sliding French doors lead into the garden, while an overhead lantern skylight floods this space with light. It also opens onto a convenient kitchen.

The property is decorated in an elegant style that blends classic and contemporary features. Its modern and neutral interiors emphasise the sense of light and space throughout, whilst benefiting from underfloor heating throughout.