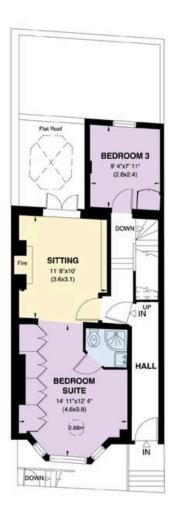

## The Property

Bright duplex flat with elegant interiors on a popular and prestigious street in Chelsea

Stepping into the flat on the ground floor, the front hall opens onto the principal bedroom suite. This includes a bedroom with a wide bay window and inbuilt wardrobe space, an ensuite bathroom and a seating area with a French door overlooking the garden. There is also another bedroom on the half-landing.

#### **Approx Gross Internal Area**

1,062 sq ft / 99 sq m Including Vaults

#### RUSSELL SIMPSON

This plan is for layout guidance only. Not drawn to scale unless stated. Windows and door openings are approximate. Whilst every care is taken in the preparation of this plan. Please check all dimensions, shapes, and compass bearings before making any decisions reliant upon them.

LOWER GROUND FLOOR

RAISED GROUND FLOOR

Russell Simpson Flood Street