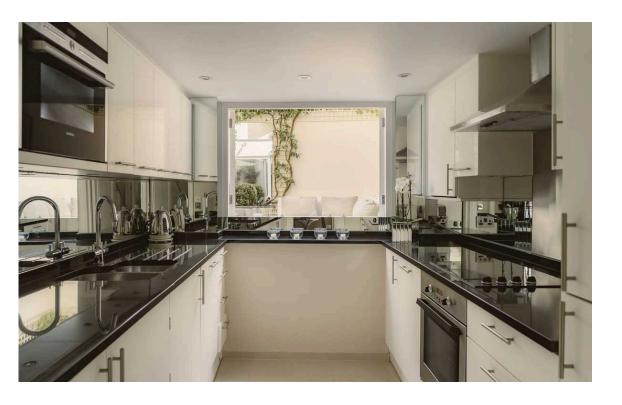

## The Design

The lower ground floor consists of a bedroom, with a next-door bathroom and a generous reception room with space for separate dining and seating areas. Sliding French doors lead into the garden, while an overhead lantern skylight floods this space with light. It also opens onto a convenient kitchen.