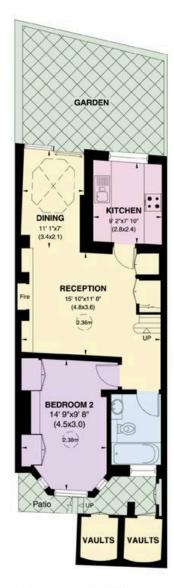

## The Design

The lower ground floor consists of a bedroom, with a next-door bathroom and a generous reception room with space for separate dining and seating areas. Sliding French doors lead into the garden, while an overhead lantern skylight floods this space with light. It also opens onto a convenient kitchen.

## Outdoor Spaces

The property includes a rear garden with enough space for outdoor seating. There is also a front patio with outdoor storage.

Russell Simpson Flood Street

#### **Approx Gross Internal Area**

1,062 sq ft / 99 sq m Including Vaults

#### RUSSELL SIMPSON

This plan is for layout guidance only. Not drawn to scale unless stated. Windows and door openings are approximate. Whilst every care is taken in the preparation of this plan. Please check all dimensions, shapes, and compass bearings before making any decisions reliant upon them.

LOWER GROUND FLOOR

RAISED GROUND FLOOR

Russell Simpson Flood Street