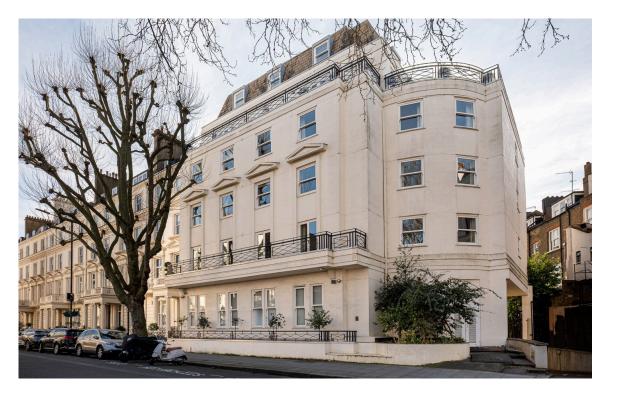

## The Neighbourhood

The flat is part of an impressive apartment building in the neoclassical style, which offers both porter and lift, along with high speed wireless broadband, 24 hour CCTV, high quality linen, welcome provisions on arrival and a housekeeping service. All utilities are included.

Europa House is an end-of-terrace building on an attractive residential street lined with white stucco townhouses. From here, Maida Vale station is close, while the Paddington Recreation Ground is also nearby. Furthermore, the Regent's Canal is a short walk away, with its popular towpath for running and cycling.