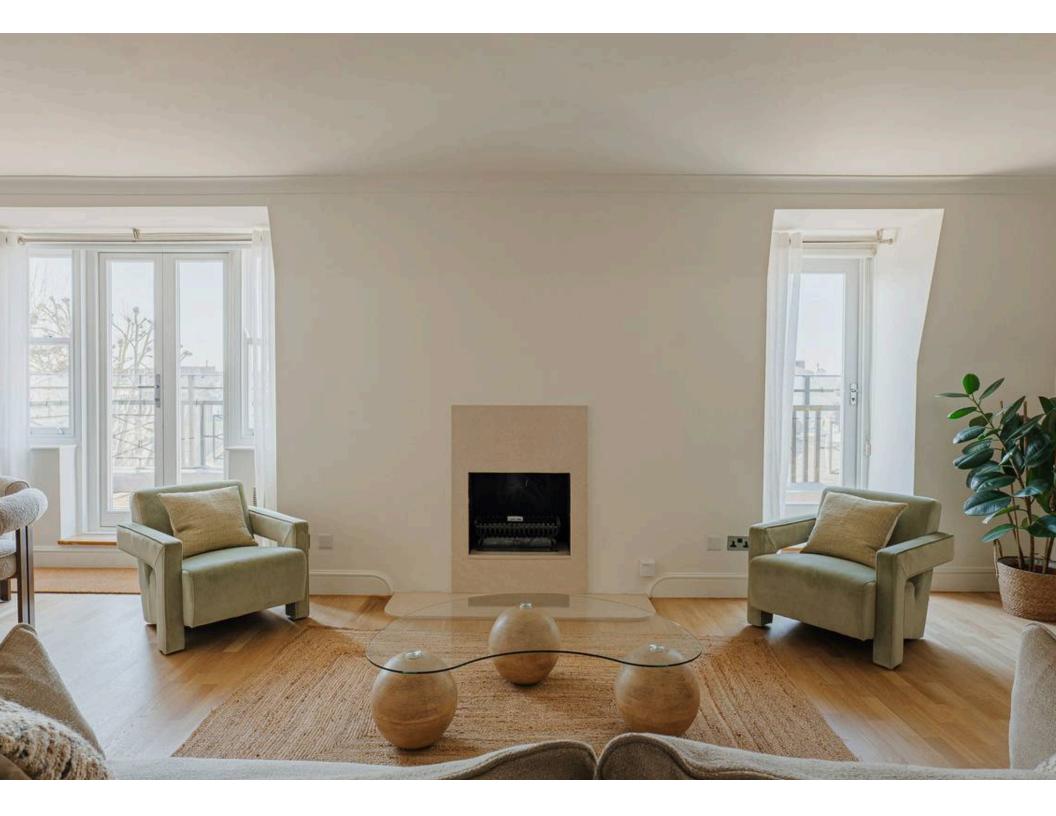

## The Property

Spacious flat with two terraces and beautiful interiors close to Maida Vale station

Stepping into the flat on the fifth floor, the entrance hall flows through to a generous reception room. As well as space for separate dining and seating areas, two French doors open onto the terrace and fill this space with light. Next door is a convenient kitchen with fitted units and its own terrace access.

# The Design

The flat is decorated in a calm contemporary style that maximises the sense of light and space. It is presented in very good condition.

# Outdoor Spaces

The flat includes a pair of paved terraces with enough space for outdoor seating and exceptional rooftop views. In addition, residents have access to a spacious shared garden with lawns, gravel paths and a playground.