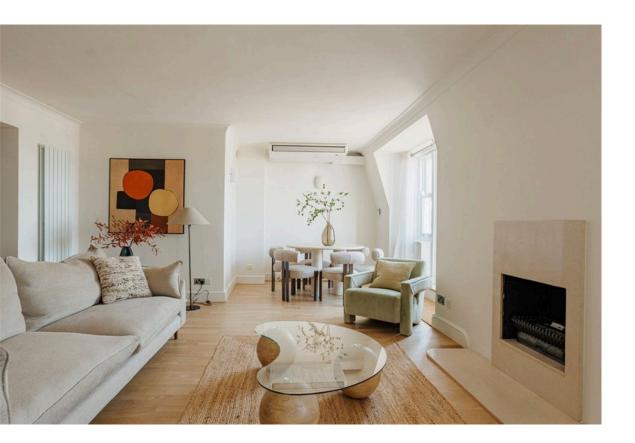

## The Property

Spacious flat with two terraces and beautiful interiors close to Maida Vale station

Stepping into the flat on the fifth floor, the entrance hall flows through to a generous reception room. As well as space for separate dining and seating areas, two French doors open onto the terrace and fill this space with light. Next door is a convenient kitchen with fitted units and its own terrace access.

# The Design

The flat is decorated in a calm contemporary style that maximises the sense of light and space. It is presented in very good condition.

# Outdoor Spaces

The flat includes a pair of paved terraces with enough space for outdoor seating and exceptional rooftop views. In addition, residents have access to a spacious shared garden with lawns, gravel paths and a playground.