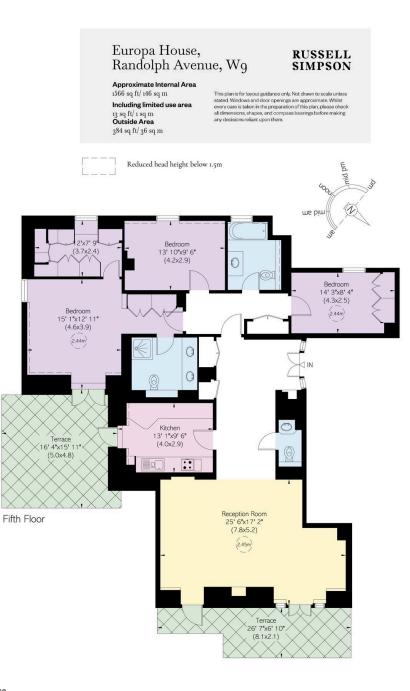

## The Property

Spacious flat with two terraces and beautiful interiors close to Maida Vale station

Stepping into the flat on the fifth floor, the entrance hall flows through to a generous reception room. As well as space for separate dining and seating areas, two French doors open onto the terrace and fill this space with light. Next door is a convenient kitchen with fitted units and its own terrace access.

## The Bedrooms

The flat also features three bedrooms. The largest bedroom has a dressing room, an ensuite bathroom and French doors opening onto a terrace. The other two bedrooms share a bathroom with a bath. A guest WC and additional storage space complete this property.

# Outdoor Spaces

The flat includes a pair of paved terraces with enough space for outdoor seating and exceptional rooftop views. In addition, residents have access to a spacious shared garden with lawns, gravel paths and a playground.