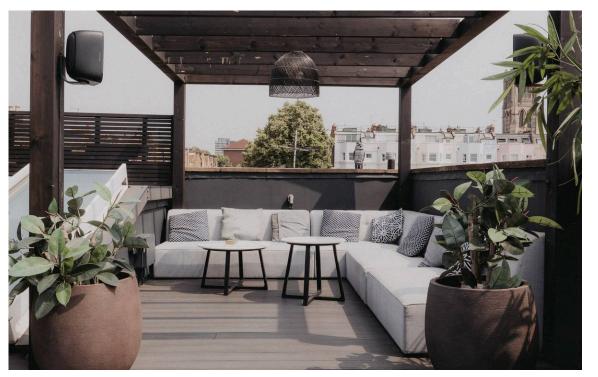

## Outdoor Spaces

The flat includes an exceptional terrace occupying the entire roof of the building. This includes wooden decking, a shaded seating area and an open sunbathing area, as well as spectacular views down the Portobello Road. There is also a first-floor terrace with space for outdoor dining.