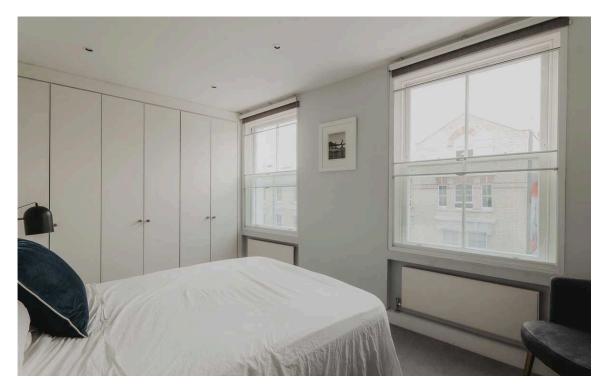

### The Bedrooms

The second floor features a pair of bedrooms. The principal bedroom has an ensuite bathroom and inbuilt wardrobes. The second bedrooms has an ensuite shower room and a shared WC, as well as further storage space.

| img 1 | Principal Bedroom |  |
|-------|-------------------|--|
|       |                   |  |
| img 2 | Bedroom           |  |

5