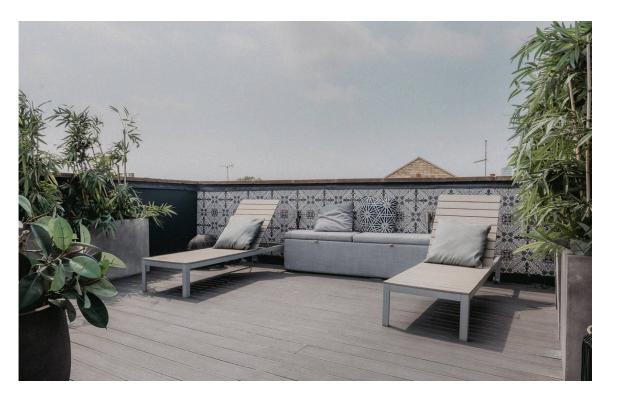

## Outdoor Spaces

The flat includes an exceptional terrace occupying the entire roof of the building. This includes wooden decking, a shaded seating area and an open sunbathing area, as well as spectacular views down the Portobello Road. There is also a first-floor terrace with space for outdoor dining.