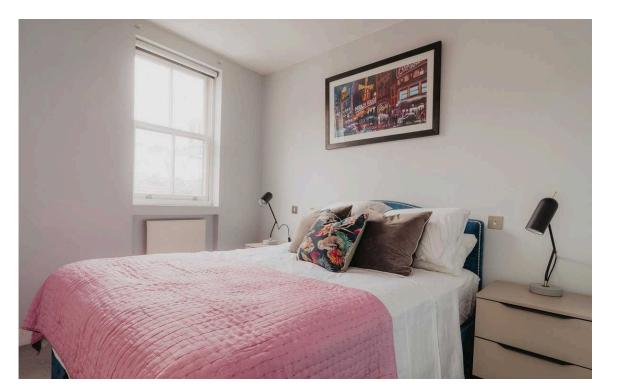

### The Bedrooms

The second floor features a pair of bedrooms. The principal bedroom has an ensuite bathroom and inbuilt wardrobes. The second bedrooms has an ensuite shower room and a shared WC, as well as further storage space.

| img 1 | Principal Bedroom |  |
|-------|-------------------|--|
|       |                   |  |
| img 2 | Bedroom           |  |

5