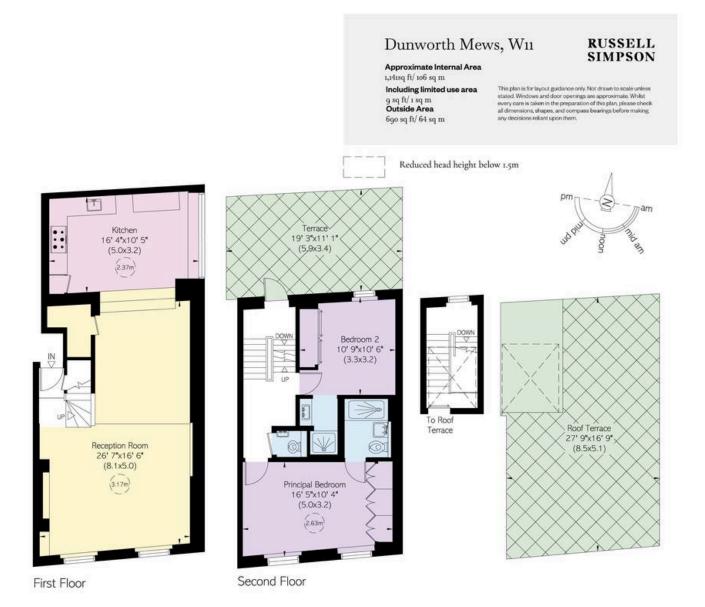

## £2,950 p/w

| bedrooms  | INTERNAL | outdoor   | <sup>furnished status</sup> |
|-----------|----------|-----------|-----------------------------|
| 2         |          | 689 so ft | Furnished                   |
| bathrooms | 106 som  | epc       | COUNCIL TAX                 |
| 2         |          | E         | RBKC, F                     |

## Indoor Spaces

Entering the flat on the first floor, the front door opens directly onto a generous reception room. This includes a seating area, a dining area, and an open-plan kitchen with fitted units and a breakfast bar. High ceilings, south-facing windows and glazing on the second-floor terrace flood the seating area with light throughout the day.

### The Bedrooms

The second floor features a pair of bedrooms. The principal bedroom has an ensuite bathroom and inbuilt wardrobes. The second bedrooms has an ensuite shower room and a shared WC, as well as further storage space.

## Outdoor Spaces

The flat includes an exceptional terrace occupying the entire roof of the building. This includes wooden decking, a shaded seating area and an open sunbathing area, as well as spectacular views down the Portobello Road. There is also a first-floor terrace with space for outdoor dining.