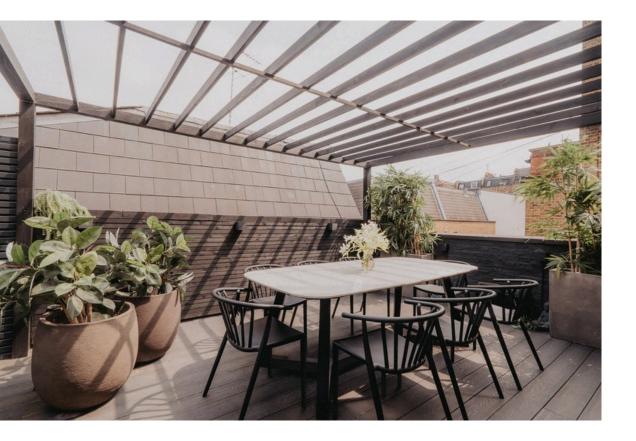

## Outdoor Spaces

The flat includes an exceptional terrace occupying the entire roof of the building. This includes wooden decking, a shaded seating area and an open sunbathing area, as well as spectacular views down the Portobello Road. There is also a first-floor terrace with space for outdoor dining.