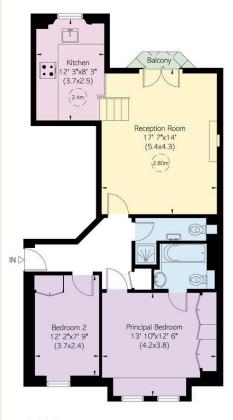

# Draycott Place

Let

| bedrooms  | INTERNAL $767$ sq ft | OUTDOOR | <sup>furnished status</sup> |
|-----------|----------------------|---------|-----------------------------|
| 2–2       |                      |         | Unfurnished                 |
| bathrooms | 71 зам               | epc     | COUNCIL TAX                 |
| 2–2       |                      | D       | RBKC, G                     |

### Draycott Place, SW3

Approximate Internal Area 767 sq ft/ 71 sq m

Outside Area 13 sq ft/ 1

Third Floor