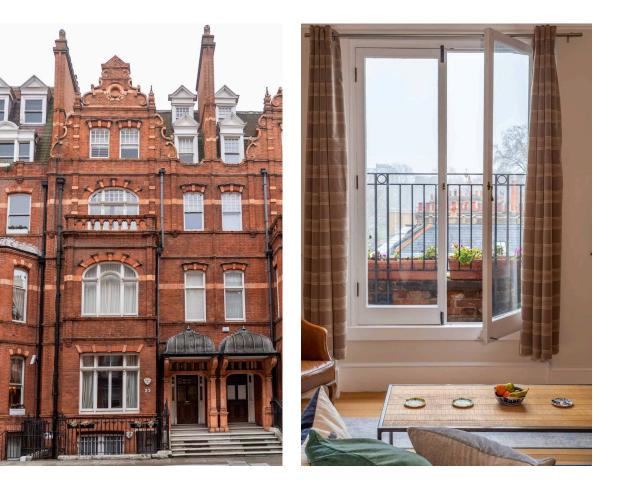

# The Neighbourhood

Draycott Place is located parallel to the famous Kings Road, and is within a 5 minute walk to Sloane Square. Also close by is Sloane Street with its designer shops and there is also a wide choice of restaurants and cafes nearby.