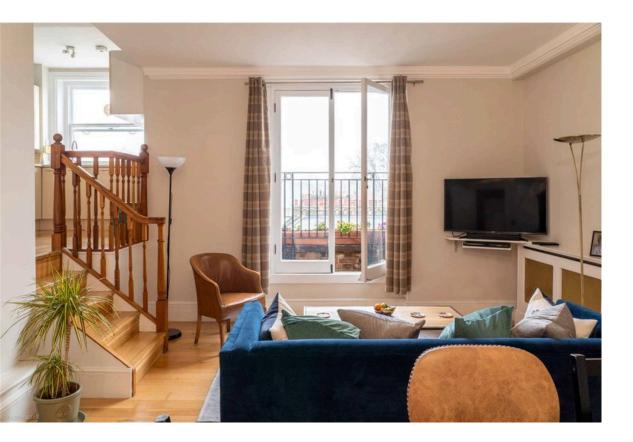

## The Property

A spacious two bedroom / two bathroom apartment situated on the third floor (with lift) of this red brick period building, located just behind the Kings Road and within easy walking distance to Sloane Square underground station.

This flat is available on an unfurnished basis from mid March.