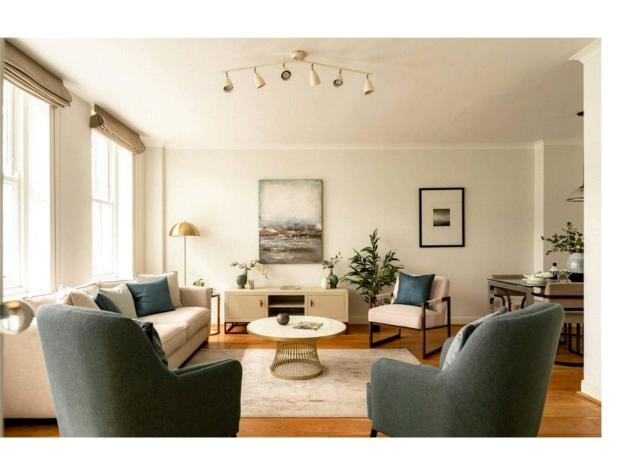

## The Property

Well-proportioned flat in a unique gated mews close to Kensington Gardens and Hyde Park

Stepping into the flat on the first floor, the front hall opens onto a generous reception room. This includes inbuilt storage, enough space for separate dining and seating areas, and an open-plan kitchen.

Meanwhile, three window bays bring in plenty of light.