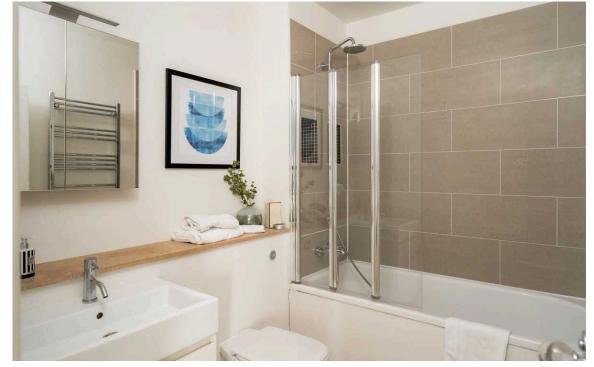

## Indoor Spaces

On the other side of the flat is a bedroom, a bathroom with a bath, a guest WC and further storage space. The flat is decorated in a tasteful style, with wooden floors creating a sense of elegance throughout, while glass-panelled doors add to the brightness and space. It is presented in good condition.