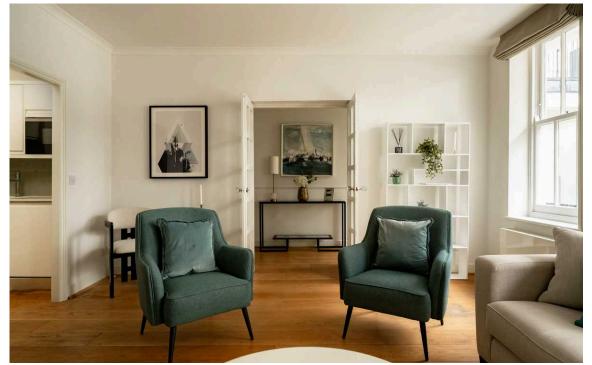

## Indoor Spaces

On the other side of the flat is a bedroom, a bathroom with a bath, a guest WC and further storage space. The flat is decorated in a tasteful style, with wooden floors creating a sense of elegance throughout, while glass-panelled doors add to the brightness and space. It is presented in good condition.