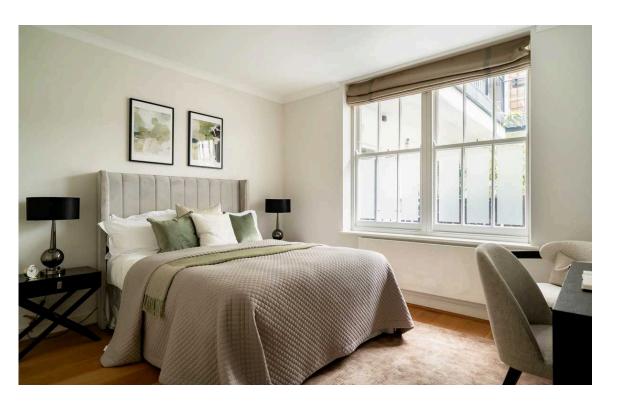

## Indoor Spaces

On the other side of the flat is a bedroom, a bathroom with a bath, a guest WC and further storage space. The flat is decorated in a tasteful style, with wooden floors creating a sense of elegance throughout, while glass-panelled doors add to the brightness and space. It is presented in good condition.