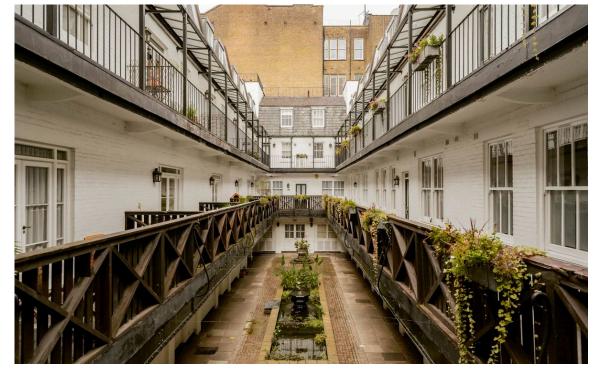

## The Neighbourhood

De Vere Mews is a private, gated mews with a paved central garden and balconies lining the internal courtyard. It runs off Canning Place, a quiet street leading between Gloucester Road and St Albans Grove. From here, Gloucester Road underground station is close, while the open spaces of Hyde Park and Kensington Gardens are within walking distance.