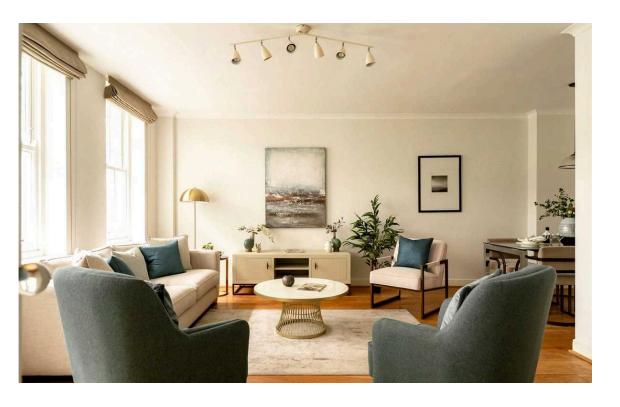

## The Property

Well-proportioned flat in a unique gated mews close to Kensington Gardens and Hyde Park

Stepping into the flat on the first floor, the front hall opens onto a generous reception room. This includes inbuilt storage, enough space for separate dining and seating areas, and an open-plan kitchen.

Meanwhile, three window bays bring in plenty of light.