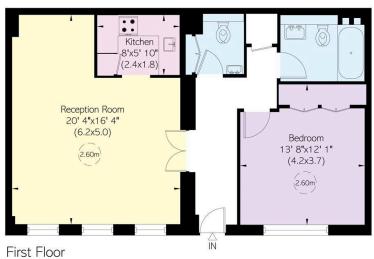

#### Approximate Internal Area

697 sq ft/ 65 sq m

This plan is for layout guidance only. Not drawn to scale unless stated. Windows and door openings are approximate. Whilst every care is taken in the preparation of this plan, please check all dimensions, shapes, and compass bearings before making any decisions reliant upon them.