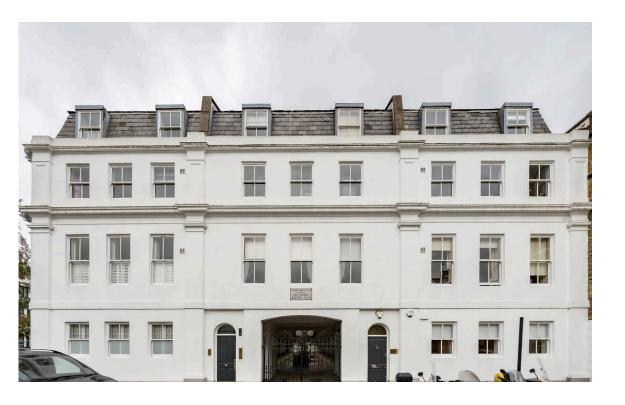

## The Neighbourhood

De Vere Mews is a private, gated mews with a paved central garden and balconies lining the internal courtyard. It runs off Canning Place, a quiet street leading between Gloucester Road and St Albans Grove. From here, Gloucester Road underground station is close, while the open spaces of Hyde Park and Kensington Gardens are within walking distance.