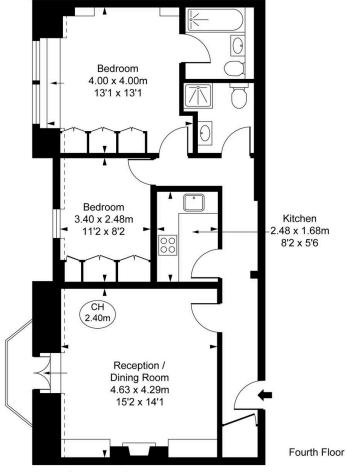

#### The Property

Tasteful fourth floor flat in a mansion block with lift, moments away from the Fulham Road.

Entering the flat on the fourth floor, a corridor connects the main rooms of the property. The first of these is a reception room with space enough for separate eating and seating areas, as well as wooden floors and French windows opening onto a balcony.

Next door is a kitchen, and beyond that a bedroom with built-in storage and a bathroom opposite. At the end of the corridor is a second, principal bedroom with an ensuite bathroom.

All the windows in the flat face south-west, ensuring the property is well-lit throughout the day. The bathrooms are tiled in stone, giving an added sense of sophistication.

The flat includes a street-facing balcony with dramatic views down the length of Evelyn Gardens. In addition, residents have access to private Cranley Gardens, with its pleasant mix of lawns and trees. The building also has a lift.

Russell Simpson Cranley Gardens

(CH = Ceiling Heights)

This plan is not to scale. It is for guidance and not for valuation purposes.

All measurements and areas are approximate only, and have been prepared in accordance with the current edition of the RICS Code of Measuring Practice.