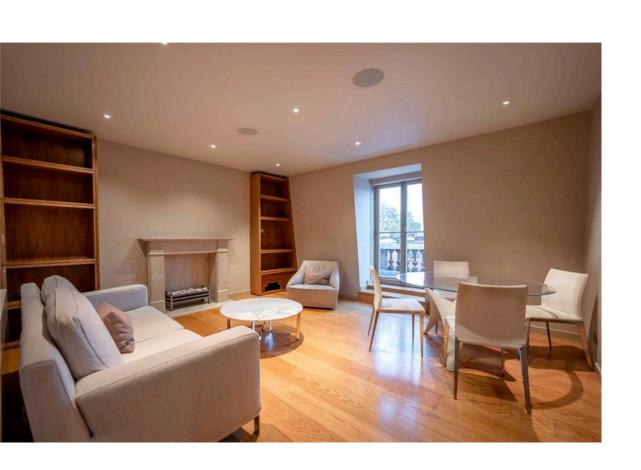

#### The Property

Tasteful fourth floor flat in a mansion block with lift, moments away from the Fulham Road.

Entering the flat on the fourth floor, a corridor connects the main rooms of the property. The first of these is a reception room with space enough for separate eating and seating areas, as well as wooden floors and French windows opening onto a balcony.

Next door is a kitchen, and beyond that a bedroom with built-in storage and a bathroom opposite. At the end of the corridor is a second, principal bedroom with an ensuite bathroom.

All the windows in the flat face south-west, ensuring the property is well-lit throughout the day. The bathrooms are tiled in stone, giving an added sense of sophistication.

| img 1 | Living Room |
|-------|-------------|
| img 2 | Dining Area |