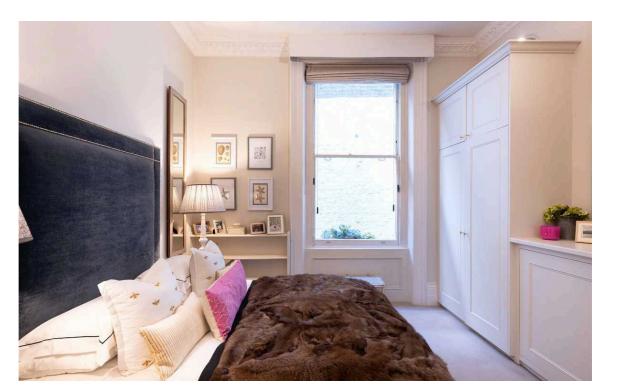

### The Bedrooms

The other side of the flat contains a fitted kitchen and a pair of bedrooms. The two rooms share a bathroom with a bath and colourful tiling. A guest WC completes the property.

| img 1 | Principal Bedroom  |  |
|-------|--------------------|--|
| img 2 | Principal Bathroom |  |