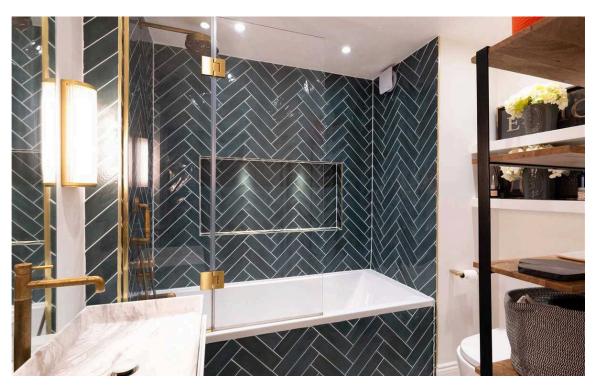

### The Bedrooms

The other side of the flat contains a fitted kitchen and a pair of bedrooms. The two rooms share a bathroom with a bath and colourful tiling. A guest WC completes the property.

| img 1 | Principal Bedroom  |  |
|-------|--------------------|--|
| img 2 | Principal Bathroom |  |