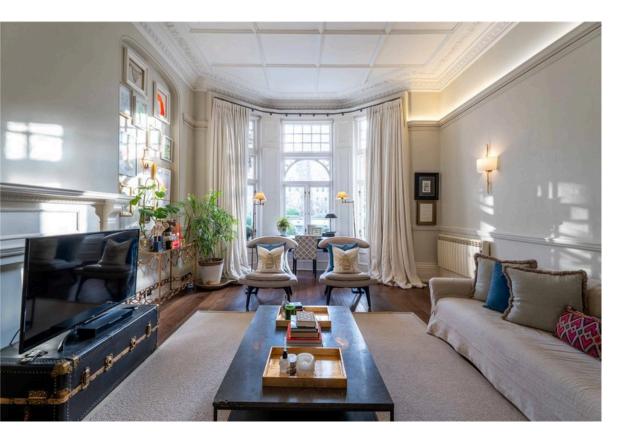

# Indoor Spaces

On one side is an impressive reception room, with exceptionally high ceilings and a south-facing bay window. The window offers views towards the St Jude's Church, while the wooden floors and moulded ceilings add to the sense of grandeur.

| img 1 | Living Room |
|-------|-------------|
| img 2 | Kitchen     |