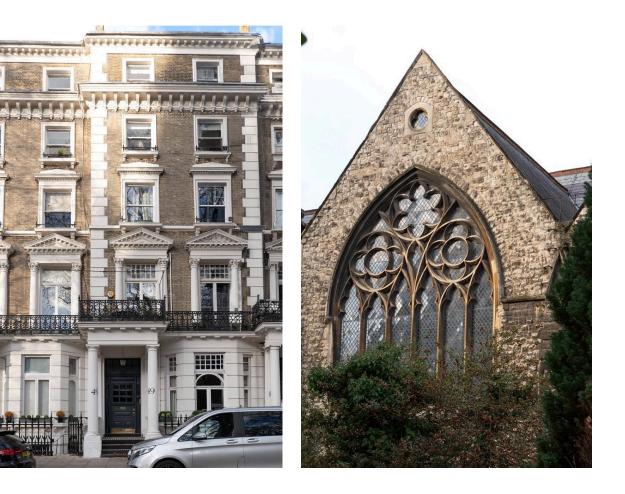

# Indoor Spaces

On one side is an impressive reception room, with exceptionally high ceilings and a south-facing bay window. The window offers views towards the St Jude's Church, while the wooden floors and moulded ceilings add to the sense of grandeur.

#### The Neighbourhood

Residents have the right to access the private garden square opposite the property.

Courtfield Gardens is a prestigious garden square in South Kensington. It is lined with tall terrace houses in the Italianate style, built between 1875 and 1881. From here, Gloucester Road underground station is a short walk away, while Earl's Court station is also close. In addition, the world-class museums and cultural venues of South Kensington are within easy reach.