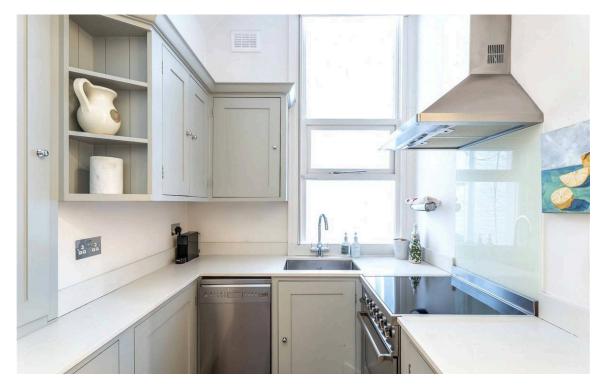

| Furnished                   |
| bathrooms | 110 зам                | epc     | COUNCIL TAX                 |
| 1         |                        | E       | RBKC, G                     |

Russell Simpson





# The Property

Two bedroom flat with high ceilings and elegant rooms close to Gloucester Road station

Entering the house on the ground floor, the front door leads through to an entrance foyer, opening on to a panelled dining room

img 2

Dining Area



# Indoor Spaces

On one side is an impressive reception room, with exceptionally high ceilings and a south-facing bay window. The window offers views towards the St Jude's Church, while the wooden floors and moulded ceilings add to the sense of grandeur.

| img 1 | Living Room |
|-------|-------------|
| img 2 | Kitchen     |





### The Bedrooms

The other side of the flat contains a fitted kitchen and a pair of bedrooms. The two rooms share a bathroom with a bath and colourful tiling. A guest WC completes the property.

| img 1 | Principal Bedroom  |  |
|-------|--------------------|--|
| img 2 | Principal Bathroom |  |

5





#### The Neighbourhood

Residents have the right to access the private garden square opposite the property.

Courtfield Gardens is a prestigious garden square in South Kensington. It is lined with tall terrace houses in the Italianate style, built between 1875 and 1881. From here, Gloucester Road underground station is a short walk away, while Earl's Court station is also close. In addition, the world-class museums and cultural venues of South Kensington are within easy reach.

# Court