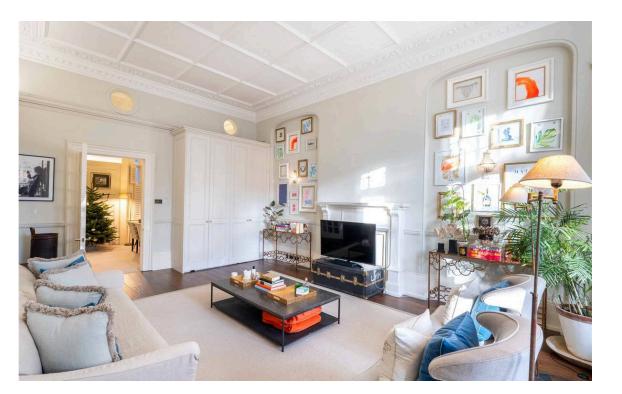

# Indoor Spaces

On one side is an impressive reception room, with exceptionally high ceilings and a south-facing bay window. The window offers views towards the St Jude's Church, while the wooden floors and moulded ceilings add to the sense of grandeur.

| img 1 | Living Room |
|-------|-------------|
| img 2 | Kitchen     |