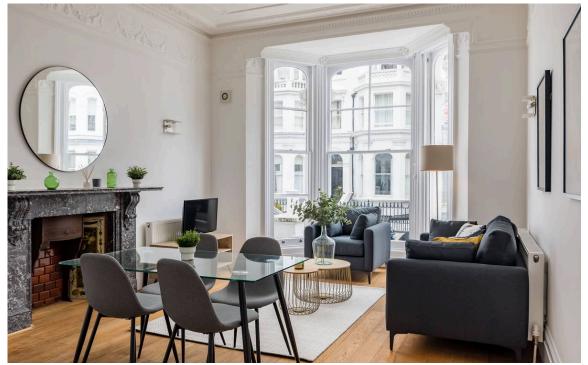

### The Property

Spacious flat with exceptionally high ceilings close to Earl's Court underground station

Entering the flat on the raised ground floor, the front hall leads through to an impressive reception room. The exceptionally high ceilings are decorated with ornate plaster mouldings, while a full-length bay windows fills this space with light. This room contains an open-plan kitchen, as well as separate dining and seating areas. In addition, wooden floors and a beautiful stone fireplace with Victorian tiling add to the sense of elegance.