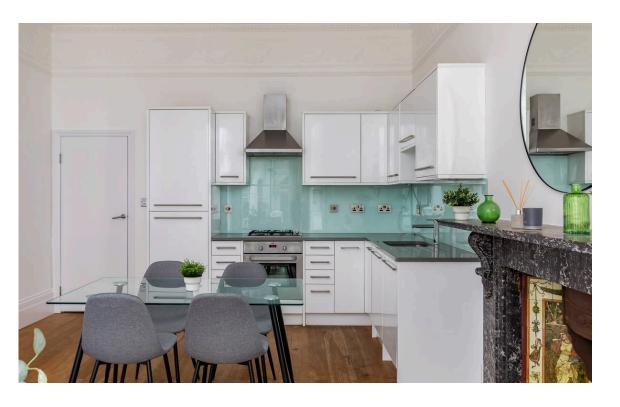

### The Property

Spacious flat with exceptionally high ceilings close to Earl's Court underground station

Entering the flat on the raised ground floor, the front hall leads through to an impressive reception room. The exceptionally high ceilings are decorated with ornate plaster mouldings, while a full-length bay windows fills this space with light. This room contains an open-plan kitchen, as well as separate dining and seating areas. In addition, wooden floors and a beautiful stone fireplace with Victorian tiling add to the sense of elegance.