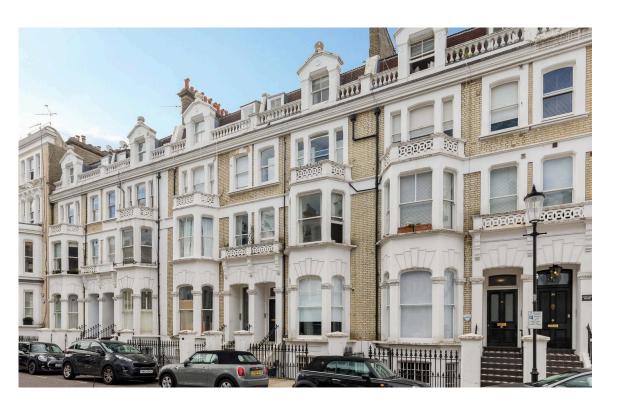

### The Neighbourhood

Coleherne Road is a residential street on the edge of the prestigious Boltons Conservation Area. The street is lined with terraced brick houses dressed in white stucco. Nearby are the many restaurants, cafes, bars and shops of the Old Brompton Road. In addition, both Earl's Court underground station and West Brompton overground station are within walking distance.