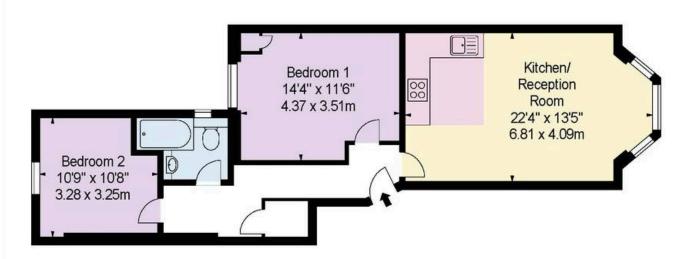

#### **Approx Gross Internal Area**

714 sq ft / 66.33 sq m

#### RUSSELL SIMPSON

This plan is for layout guidance only. Not drawn to scale unless stated. Windows and door openings are approximate. Whilst every care is taken in the preparation of this plan. Please ofheck all dimensions, shapes, and compass bearings before making any decisions reliant upon them.

RAISED GROUND FLOOR