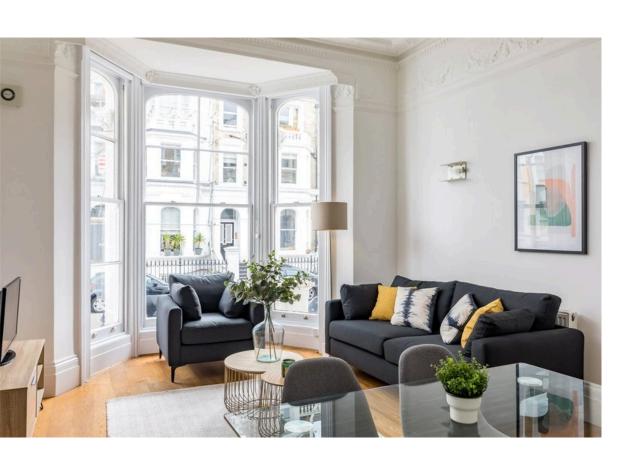

### The Property

Spacious flat with exceptionally high ceilings close to Earl's Court underground station

Entering the flat on the raised ground floor, the front hall leads through to an impressive reception room. The exceptionally high ceilings are decorated with ornate plaster mouldings, while a full-length bay windows fills this space with light. This room contains an open-plan kitchen, as well as separate dining and seating areas. In addition, wooden floors and a beautiful stone fireplace with Victorian tiling add to the sense of elegance.

## Indoor Spaces

The flat was recently refurbished, with contemporary details to compliment the traditional design. It is presented in good condition.

The other half of the flat features a pair of bedrooms sharing a bathroom. Both rooms have inbuilt storage space, while the bathroom contains a bath.