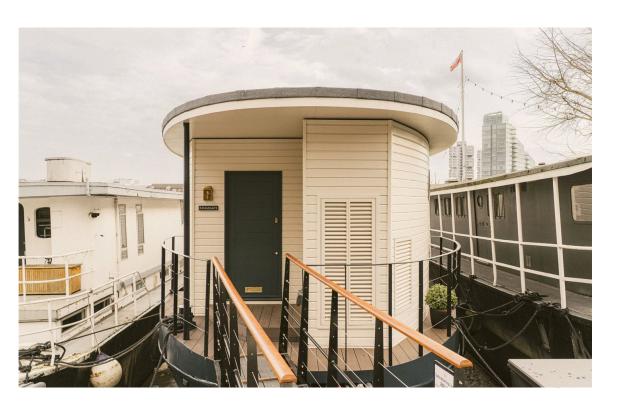

#### The Property

Bright and beautiful vessel in the historic houseboat village close to the King's Road

The property is decorated in a sophisticated contemporary style and presented in very good condition. Wooden floors and restrained details add to the sense of light and space.

### **Indoor Spaces**

Stepping into the boat on the upper deck, the level is almost entirely occupied by a generous reception room. Along with an open-plan kitchen, this room has space for separate dining and seating areas. Meanwhile, the sloping glass-sided rear wall opens onto the southfacing terrace, flooding the room with light and providing spectacular river views.

### Outdoor Spaces

The houseboat includes a south-facing terrace with decking and enough room for outdoor dining. In addition, Cheyne Walk moorings offer an on-site management team and night watchman.

Russell Simpson Cheyne Walk