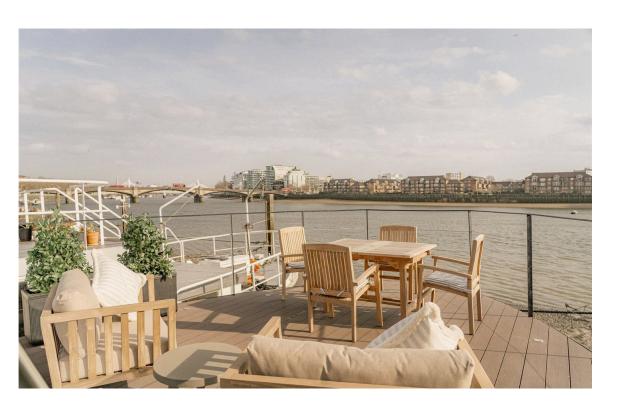

### Outdoor Spaces

The houseboat includes a south-facing terrace with decking and enough room for outdoor dining. In addition, Cheyne Walk moorings offer an on-site management team and night watchman.

Russell Simpson Cheyne Walk