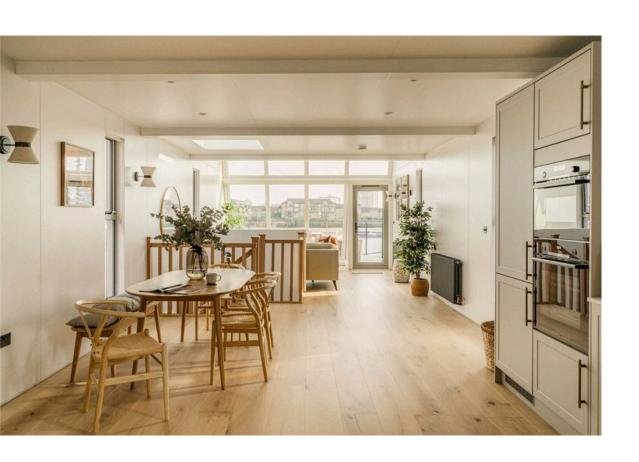

### **Indoor Spaces**

Stepping into the boat on the upper deck, the level is almost entirely occupied by a generous reception room. Along with an open-plan kitchen, this room has space for separate dining and seating areas. Meanwhile, the sloping glass-sided rear wall opens onto the southfacing terrace, flooding the room with light and providing spectacular river views.

#### The Bedrooms

The lower level features a pair of bedrooms, both with ensuite bathrooms and inbuilt wardrobe space. The upper deck also features a guest WC and outdoor storage.