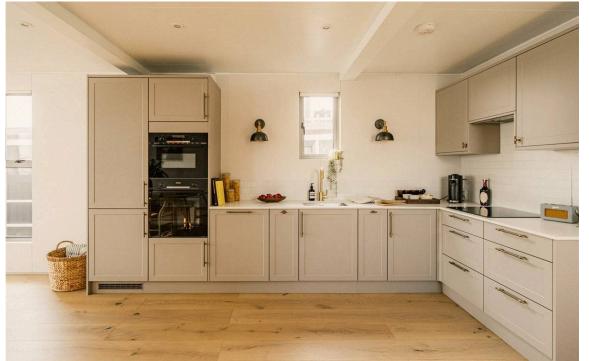

### **Indoor Spaces**

Stepping into the boat on the upper deck, the level is almost entirely occupied by a generous reception room. Along with an open-plan kitchen, this room has space for separate dining and seating areas. Meanwhile, the sloping glass-sided rear wall opens onto the southfacing terrace, flooding the room with light and providing spectacular river views.