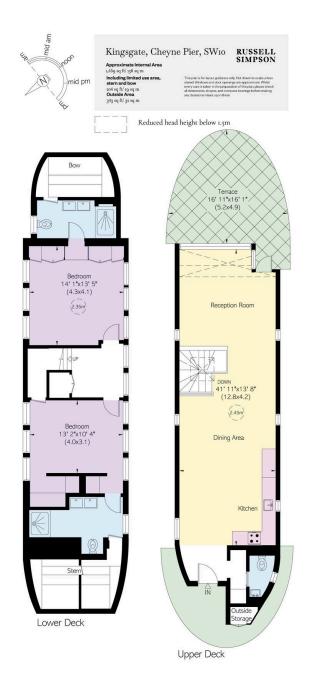

### **Indoor Spaces**

Stepping into the boat on the upper deck, the level is almost entirely occupied by a generous reception room. Along with an open-plan kitchen, this room has space for separate dining and seating areas. Meanwhile, the sloping glass-sided rear wall opens onto the southfacing terrace, flooding the room with light and providing spectacular river views.

#### The Bedrooms

The lower level features a pair of bedrooms, both with ensuite bathrooms and inbuilt wardrobe space. The upper deck also features a guest WC and outdoor storage.

### Outdoor Spaces

The houseboat includes a south-facing terrace with decking and enough room for outdoor dining. In addition, Cheyne Walk moorings offer an on-site management team and night watchman.

Russell Simpson Cheyne Walk