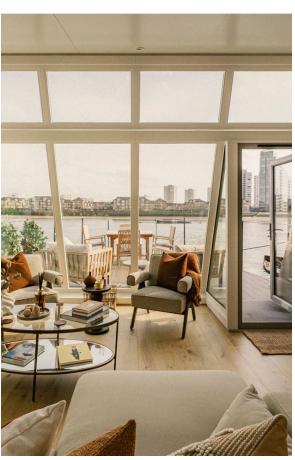

### **Indoor Spaces**

Stepping into the boat on the upper deck, the level is almost entirely occupied by a generous reception room. Along with an open-plan kitchen, this room has space for separate dining and seating areas. Meanwhile, the sloping glass-sided rear wall opens onto the southfacing terrace, flooding the room with light and providing spectacular river views.

### Outdoor Spaces

The houseboat includes a south-facing terrace with decking and enough room for outdoor dining. In addition, Cheyne Walk moorings offer an on-site management team and night watchman.

Russell Simpson Cheyne Walk