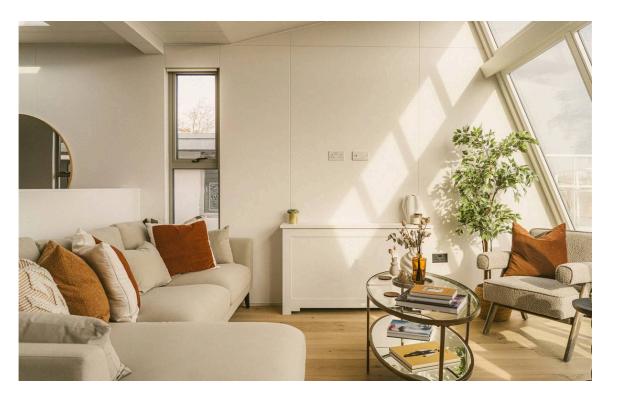

### **Indoor Spaces**

Stepping into the boat on the upper deck, the level is almost entirely occupied by a generous reception room. Along with an open-plan kitchen, this room has space for separate dining and seating areas. Meanwhile, the sloping glass-sided rear wall opens onto the southfacing terrace, flooding the room with light and providing spectacular river views.